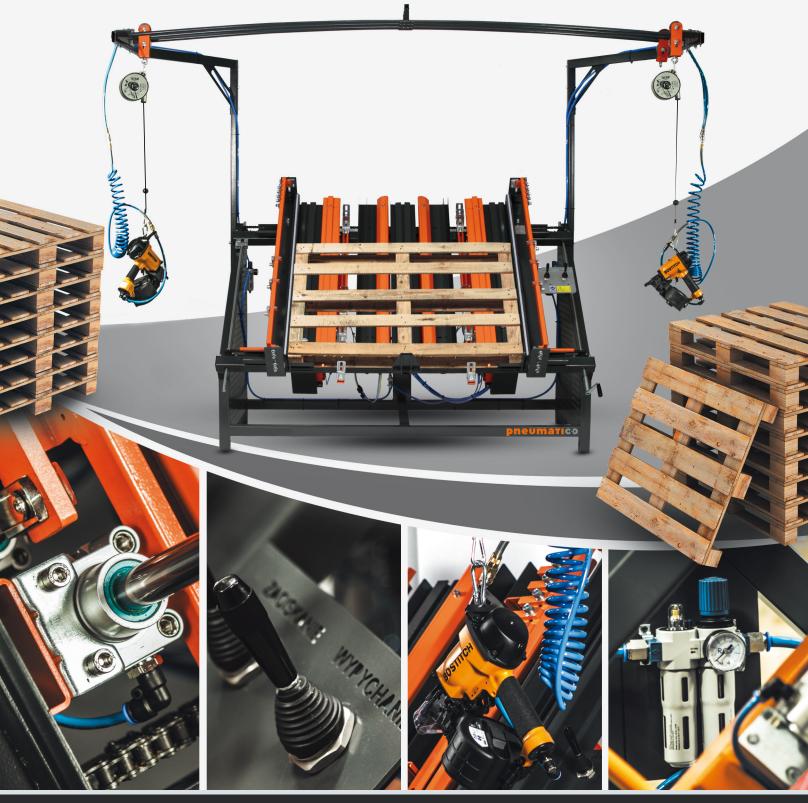

## PNEUMATIC TABLE FOR NAILING PALLETS pneumatic PT-1900

adjustable for various sizes

JAG-MAR Sp. z o.o. | ul. Złota 36 | 62-800 Kalisz - POLAND | tel. +48 62 766 31 01 | biuro@jag-mar.pl | www.jag-mar.pl

(possible viability of PT-2300, PT-2800, PT-3300)

Table Pneumatico **PT-1900** is a universal machine for hand nailing of various wood pallets. Its top part contains a frame equipped with mobile carts for balancers, where the nailers are hung. Pneumatico PT-1900 assures easiness and work study. It guarantees the increase of effectiveness and saves the space (it takes up 4 m<sup>2</sup>). What is more, it saves the costs of pattern preparation for various pallets. During traditional nailing two workers produce about 250 pallets on one shift.

#### Pneumatico PT-1900 table:

- assures work efficiency;
- plays the role of an adjustable pattern for EUR pallets on 2,3 or 4 bearers;
- designed for worker's individual use;
- gives the possibility of easy readjustement from one size to another;
- holds the pneumatic function of clamping the bearers and lifting the ready-made pallet;
- assures the work study by the system of hanging nailers on balancers.