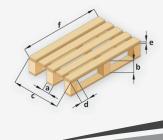

#### **Dimensions of particular elements:**

- a. 65 140 mm
- **b.** 70 110 mm
- **c.** max. 1300 mm
- **d.** 65 140 mm
- **e.** 15 27 mm
- f. 900 1900 mm

Max. 10 boards

#### Dimensions of particular elements:

- a. 40 125 mm
- **b.** 600 1300 mm
- **c.** 75 140 mm
- **d.** 800 1900 mm
- e. min. 16 mm

1391 1111 1900 62 2250

The size of Pneumatico PT-1900 table in mm