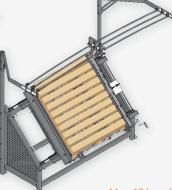

#### Four-way entry EUR pallets The stages of nailing:

- A. laying the blocks
- **B.** pneumatic clamping of the blocks
- C. nailing of the top boards to the blocks
- **D.** pneumatic lifting to turn the pallet E. nailing the bottom boards to th
- blocks
- F. lifting the ready-made pallet