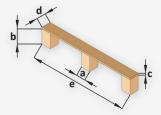

#### Dimensions of particular elements:

- a. 40 125 mm
- **b.** 600 1300 mm
- **c.** 75 140 mm
- **d.** 800 1900 mm
- e. min. 16 mm

1391 1111 1900 62 2250

The size of Pneumatico PT-1900 table in mm

3122

Dimensions of particular elements: a. 70 - 135 mm **b.** 70 - 120 mm **c.** 12 - 27 mm **d.** 10 - 125 mm e. 800 - 1900 mm

JAG-MAR Sp. z o.o. | ul. Złota 36 | 62-800 Kalisz - POLAND | tel. +48 62 766 31 01 | biuro@jag-mar.pl | www.jag-mar.pl