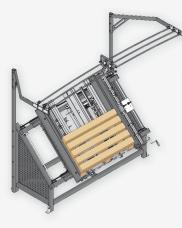

#### Four-way entry EUR pallets The stages of nailing:

- A. laying the blocks
- **B.** pneumatic clamping of the blocks
- C. nailing of the top boards to the blocks
- **D.** pneumatic lifting to turn the pallet E. nailing the bottom boards to th
- blocks
- F. lifting the ready-made pallet