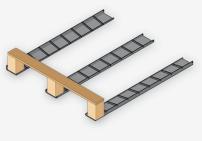

(possible viability of PT-2300, PT-2800, PT-3300)

Table Pneumatico **PT-1900** is a universal machine for hand nailing of various wood pallets. Its top part contains a frame equipped with mobile carts for balancers, where the nailers are hung. Pneumatico PT-1900 assures easiness and work study. It guarantees the increase of effectiveness and saves the space (it takes up 4 m<sup>2</sup>). What is more, it saves the costs of pattern preparation for various pallets. During traditional nailing two workers produce about 250 pallets on one shift.

#### Pneumatico PT-1900 table:

- assures work efficiency;
- plays the role of an adjustable pattern for EUR pallets on 2,3 or 4 bearers;
- designed for worker's individual use;
- gives the possibility of easy readjustement from one size to another;
- holds the pneumatic function of clamping the bearers and lifting the ready-made pallet;
- assures the work study by the system of hanging nailers on balancers.

#### Two-way entry EUR pallets (on 2, 3 or 4 stringers)