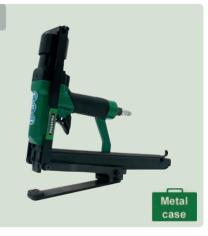

### Cordless Air Nailer PKT-2-J50SD-S

### Brads type J from 16 - 50 mm

### Optional using with standard compressor or compressed air cylinder.

Technical specification:

Weight: 2,1 kg

Operating pressure: approx. 3,5 - 10 bar

LxWxH: 319 x 71 x 272 mm

In plastic case with a refillable compressed air cylinder KT-1000 and an adapter for use with a standard compressor.

Easy trip system, adjustable depth control, safety device, easy drive, lock-out safety device, manometer for working pressure, single- or bumpfire, adjustable exhaust, gauge for air level.

### Applications:

Decorative molding, glazing bead, baseboard, hardwood trim, joinery and furniture manufacturing and more