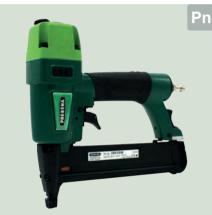

### Cordless Air Nailer PKT-2-J50SD-S

### Brads type J from 16 - 50 mm

### Optional using with standard compressor or compressed air cylinder.

Technical specification:

Weight: 2,1 kg

Operating pressure: approx. 3,5 - 10 bar

LxWxH: 319 x 71 x 272 mm

In plastic case with a refillable compressed air cylinder KT-1000 and an adapter for use with a standard compressor.

Easy trip system, adjustable depth control, safety device, easy drive, lock-out safety device, manometer for working pressure, single- or bumpfire, adjustable exhaust, gauge for air level.