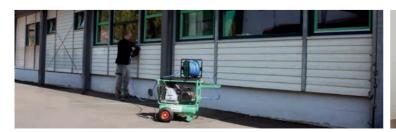

### Fill station and standard compressor PKT-TWINTEC 400

### Fill station for refilling of all PREBENA compressed air cylinders and compressor for all pneumatic devices up to 10 bar

Technical specification: Motor: 230 V/2200 W

No. of revolutions: 2.760 RPM Max. operating pressure: 330 bar Max. working pressure: 10 bar Effective output: 100 l. /min.

### Standard accouterment:

Fast refilling of PREBENA compressed air cylinders, compressed air cylinder = compressor tank, automatic condensate drain, automatic switch-off, automatic restart, solid tubular frame, operation-hour counter, type-examination tested safety relief valve, fully automatic filling valve for filling of 1 or 2 cylinders, folding bow-shaped handle, solid rubber wheels, pressure reducer, regulated compressed air outlet, manometer for filling- and outlet pressure, motor protection switch, no TÜV (Technical approval) certification required

Suitable for all PREBENA compressed air cylinders: KT-1000, KT-3500, KT-300, KT-470, KT-690 and KT-900

2 applications simultaneously

Easy for transport

Fully automatic fsystem