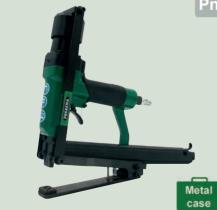

### Cordless Air Nailer PKT-2-J50SD-SVN for secret fixing of glazing beads

### Brads type J from 16 - 50 mm

### Optional using with standard compressor or compressed air cylinder.

Technical specification:

Weight: 2,05 kg

Operating pressure: approx. 3,5 - 10 bar

LxWxH: 350 x 71 x 275 mm

In plastic case with a refillable compressed air cylinder KT-1000 and an adapter for use with a standard compressor.

High shot capacity and shot speed, depth adjustment, handle grip, single fire with safety device, adjustable working pressure, gauge for working pressure, gauge for air level, side load magazine,

### Applications:

Window construction and window repair.

Specialized tool for invisible fixing of glazing bead.

Suitable for dry and silicone glazing.