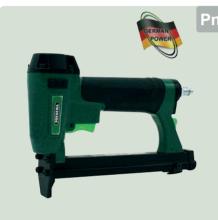

### Cordless Air Nailer PKT-2-J50SD-S

### Brads type J from 16 - 50 mm

### Optional using with standard compressor or compressed air cylinder.

Technical specification:

Weight: 2,1 kg

Operating pressure: approx. 3,5 - 10 bar

LxWxH: 319 x 71 x 272 mm

In plastic case with a refillable compressed air cylinder KT-1000 and an adapter for use with a standard compressor.

Easy trip system, adjustable depth control, safety device, easy drive, lock-out safety device, manometer for working pressure, single- or bumpfire, adjustable exhaust, gauge for air level.

### Applications:

Decorative molding, glazing bead, baseboard, hardwood trim, joinery and furniture manufacturing and more