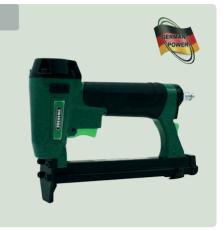

### The most mobile way to use compressed air PKT-2-J50SD-S 2

- 1 adjustable working pressure
- 2 mamometer for working pressure
- 3 gauge for air level
- 4 connection for air-cylinder
- 5 connection for air hose

### Cordless Air Nailer PKT-2-J50SD-S

### Optional using with standard compressor or compressed air cylinder.

Technical specification:

Weight: 2,1 kg

Operating pressure: approx. 3,5 - 10 bar

LxWxH: 319 x 71 x 272 mm

In plastic case with a refillable compressed air cylinder KT-1000 and an adapter for use with a standard compressor.

Easy trip system, adjustable depth control, safety device, easy drive, lock-out safety device, manometer for working pressure, single- or bumpfire, adjustable exhaust, gauge for air level.