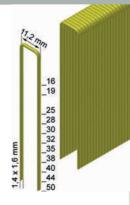

able exhaust, ergonomic handle, safety device, exhaust silencer

### Applications:

Industrial converting of plaster, fermacell, fiberboard and further board materials







### **Automatic Pneumatic Stapler 4C-Z50-AUT**

### Staples type Z from 19 - 50 mm

Technical specification:

Weight: 3,0 kg

Operating pressure: approx. 5 - 8 bar Air requirement: approx. 1,72 l / nail Magazine capacity: 160 staples

Measurement LxWxH: 360 x 85 x 330 mm

Stageless variable rate of fire up to 10 shots / second, applicable with single, bump or automatic fire, sliding feets for optimal handling, increased driver, easy clear catch, adjustable exhaust, ergonomic handle, safety device, exhaust silencer

### Applications:

Industrial converting of plaster, fermacell, fiberboard and further board materials

















with PREBENA Pneumatic Stapler 4C-Z50 for stapes type Z from 16 - 50 mm

- · No electrical connection necessary
- Pneumatic / mechanical regulation
- Shooting of the staples in accurate, constant distances
- Angle of staple entry 30° according to DIN EN 1995-1-1

Weight: 9 kg

Operation pressure: 5 - 8 bar Air requirement: 1.7 | / staple

Measurement LxWxH: 455 x 335 x 455 mm



- Lock-out safety device
- · Applicable in both directions
- Roll-controlled automatic fire
- Distance adjustment for 40, 60, 80, 110 mm
- · Guide-sight slot
- Adjustable lateral stop
- · Safety device Operation only when device on material
- · Double-sided operable
- Adjustable depth control
- Rubberized wheels
- Adjustable exhaust
- Quick release



Plasterboard, gypsum fiberboard, woodencomposite