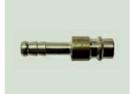

### ET0021830 - Adapter

for refilling of compressed air cylinder KT-1000 with fill station PKT-TWINTEC 400