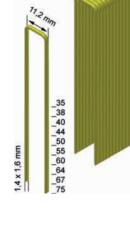

It qualifies a CE marking and offers reliable proof of special performance characteristics for permanent use in construction, prefabricated house and timber frame construction.

Staple-certification for wire  $\emptyset$  1,52 – 2,0 mm up to a lenght of 170 mm in versions:

RF = stainless steel, Material-No. 1.4301 SV = strong galvanized, 12 µm galvanizing

- High certification requirements
- · Higher pull-out values compared to the previous German approvals
  - comparable with ring nails
- · Higher wire strength
- 100% standard-compliant fastening
- Guaranteed service life of the staples at least 50 years
- · Unlimited validity of the authorisation