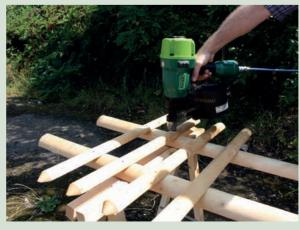

### The most mobile way to use compressed air PKT-2-J50SD-S 2

- 1 adjustable working pressure
- 2 mamometer for working pressure
- 3 gauge for air level
- 4 connection for air-cylinder
- 5 connection for air hose

### Cordless Air Nailer PKT-2-J50SD-S

### Optional using with standard compressor or compressed air cylinder.

Technical specification:

Weight: 2,1 kg

Operating pressure: approx. 3,5 - 10 bar

LxWxH: 319 x 71 x 272 mm

In plastic case with a refillable compressed air cylinder KT-1000 and an adapter for use with a standard compressor.

Easy trip system, adjustable depth control, safety device, easy drive, lock-out safety device, manometer for working pressure, single- or bumpfire, adjustable exhaust, gauge for air level.

### Applications:

Decorative molding, glazing bead, baseboard, hardwood trim, joinery and furniture manufacturing and more