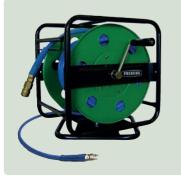

### PNEUMATIC MOBILO with compressed air cylinder KT-300

Volume of compressed air cylinder KT-300: 3,0 I Weight with metal case: approx. 8,4 kg

Standard equipment:
Refillable compressed air cylinder KT-300 and
HD-Controller up to 10 bar in an
metal-case with compressed air connection

### **PNEUMATIC MOBILO 470**

### PNEUMATIC MOBILO with compressed air cylinder KT-470

Volume of compressed air cylinder KT-470: 4,7 l Weight with metal case: approx. 9,2 kg

Standard equipment: Refillable compressed air cylinder KT-470 and HD-Controller up to 10 bar in an metal-case with compressed air connection

### **PNEUMATIC MOBILO 690**

### PNEUMATIC MOBILO with compressed air cylinder KT-690

Volume of compressed air cylinder KT-690: 6,7 I Weight with metal case: approx. 12,2 kg

Standard equipment: Refillable compressed air cylinder KT-690 and HD-Controller up to 10 bar in an metal-case with compressed air connection

### **PNEUMATIC MOBILO 900**

### PNEUMATIC MOBILO with compressed air cylinder KT-900

Volume of compressed air cylinder KT-900: 9,0 l Weight with metal case: approx. 13,3 kg

Standard equipment: Refillable compressed air cylinder KT-900 and HD-Controller up to 10 bar in an metal-case with compressed air connection