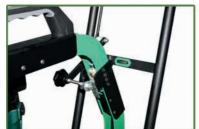

### The most mobile way to use compressed air PKT-2-J50SD-S 2

- 1 adjustable working pressure
- 2 mamometer for working pressure
- 3 gauge for air level
- 4 connection for air-cylinder
- 5 connection for air hose

**PKT-ADAPTER 300** 

PNEUMATIC MOBILO

- 1 connection coupling
- 2 gauge for air level
- 3 connection for air-cylinder