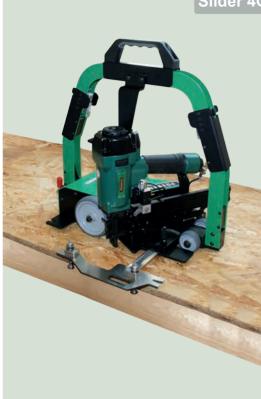

### EUROPEAN TECHNICAL ASSESSMENT - ETA STAPLES RECOGNIZED THROUGHOUT EUROPE – RESPECTED WORLDWIDE!

European Technical Assessment for staples as wood connecting fasteners

ETA-16/0101

The European Technical Approval – ETA – replaces the national technical approval for staples as a certified construction product!

It qualifies a CE marking and offers reliable proof of special performance characteristics for permanent use in construction, prefabricated house and timber frame construction.

Staple-certification for wire  $\emptyset$  1,52 – 2,0 mm up to a lenght of 170 mm in versions:

RF = stainless steel, Material-No. 1.4301 SV = strong galvanized, 12 µm galvanizing

- High certification requirements
- · Higher pull-out values compared to the previous German approvals
  - comparable with ring nails
- · Higher wire strength
- 100% standard-compliant fastening
- Guaranteed service life of the staples at least 50 years
- · Unlimited validity of the authorisation