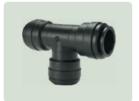

2300

with automatic tank emtying

#### Equipment:

- pneumatic-refrigerant type dryer
- · automatic tank drain
- $\bullet$  filter element fine filter up to 3  $\mu m$
- oil water separation system



#### For connection of stationary compressor systems

Z120.60 Prefilter

Z120.70 Oil water separation system up to 2.000 I compressor power Z180.95 Connecting-Set DKT-1400/DKT-2300

Z180.96 Bypass

Z180.97 Connecting-Set DKT-700





# PNEUMATIC TUBING SYSTEM FITTINGS ANS ACCESSORIES



www.prebena.com

#### Plug-in connector and plastic-tubes for pneumatic systems





#### **Screw-Connector**

#### Z-RLVB18

Tube outside diameter: Ø 18 mm Thread: 1/2"



**Angle-Connector** 

#### Z-RLW18

Tube outside diameter: Ø 18 mm



Straight-Connector

#### Z-RLGW18

Tube outside diameter: Ø 18 mm



#### **T-Connector**

#### Z-RLT18

Tube outside diameter: Ø 18 mm



#### Wall angle 90°

#### Z-RLWW22

for coupling 3/4"



#### Plastic-tube

**Z-RLB18** Tube outside diameter =  $\emptyset$  18 mm • Tube inside diameter =  $\emptyset$  14 mm

Poles made of polyamide 12, is particularly pressure and temperature resistant, vibration and impact resistant, corrosion and aging resistant and low weight.

Section thickness = 2 mm • Max. operating pressure = 22 bar



#### **Screw reducing-Connector**

#### Z-RLRV18

Tube outside diameter: Ø 18 mm Fitting outside diameter: Ø 22 mm



#### **Closing plug**

#### Z-RLVS18

Fitting outside diameter: Ø 18 mm



#### Tube clip

#### Z-RLRK18EB

Tube outside diameter: Ø 18 mm



#### Tube clip

#### Z-RLRK18

Tube outside diameter: Ø 18 mm



###