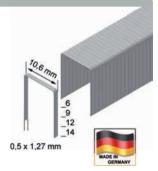

VK = copper

VS = coppered steel

VZ = hot dipped galvanized

Unlisted fastener discription on request.

B-CUT stub cut

CI-CUT chisel cut (inside cut)

DL-CUT saw cut (barb left)

CC-CUT chisel cut

C-CUT chisel cut (standard)

DR-CUT saw cut (barb right)

CD-CUT chisel saw cut

DDR-CUT saw cut (barb to barb)

D-CUT saw cut general (barb right or left)