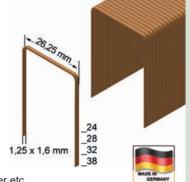

### Main program PREBENA staples with

European Technical Approval for staples as a means of joining wood:

Staples in versions CSVHA (strong galvanized) and CRFHA (stainless steel - No. 1.4310)

- type L
- type Q
- type WP
- type Z