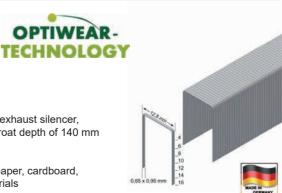

### EUROPEAN TECHNICAL ASSESSMENT - ETA STAPLES RECOGNIZED THROUGHOUT EUROPE – RESPECTED WORLDWIDE!

European Technical Assessment for staples as wood connecting fasteners

ETA-16/0101

The European Technical Approval – ETA – replaces the national technical approval for staples as a certified construction product!

It qualifies a CE marking and offers reliable proof of special performance characteristics for permanent use in construction, prefabricated house and timber frame construction.

Staple-certification for wire  $\emptyset$  1,52 – 2,0 mm up to a lenght of 170 mm in versions:

RF = stainless steel, Material-No. 1.4301 SV = strong galvanized, 12 µm galvanizing

- High certification requirements
- · Higher pull-out values compared to the previous German approvals
  - comparable with ring nails
- · Higher wire strength
- 100% standard-compliant fastening
- Guaranteed service life of the staples at least 50 years
- · Unlimited validity of the authorisation