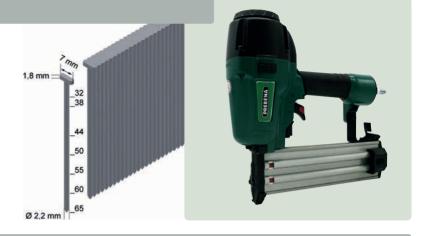

ze: Ø 3,1 - 3,4 mm

Technical specification:

Weight: 5,3 kg

Operating pressure: approx. 5 - 8 bar Air requirement: approx. 5,38 I / nail LxWxH: 338 x 153 x 418 mm

Safety device, exhaust silencer, additional handle, single shot

Applictaions:

Decking, subfloor, exterior deck, sheating, pallet, framing, pallet repair and more





### **Pneumatic Nailer 5S-T65**

### T-Nails type T from 18 - 65 mm

Technical specification:

Weight: 2,8 kg

Operating pressure: approx. 5 - 8 bar Air requirement: approx. 1,46 l / nail LxWxH: 320 x 100 x 315 mm

Singel and bump fire, safety device, exhaust silencer no recoil, adjustable exhaust, in plastic bag

### Applications:

Palett, wooden case, crate, packaging, metal sheet, aluminium profile, prefabricated house, lathing, landscape building and more





### D-Head Stripnailer 6X-PR90

### D-Head Stripnails type PR from 50 - 90 mm

Wire size: Ø 2,8 - 3,1 mm

Technical specification:

Weight: 3,1 kg

Operating pressure: approx. 5 - 8 bar Air requirement: approx. 2,47 l / nail LxWxH: 455 x 105 x 400 mm

Lock-out safety device, bump fire, depth adjustment, exhaust silencer, beltclip, rubber grip handle, no recoil, adjustable exhaust

### Applications:

Wooden cases, framing, pallet, prefabricated building, decking, sheating and more

EUROCODE 5



### Round-Head Stripnailer 8F-RK100

### Round-Head Stripnails type RK and RKP from 50 - 100 mm

Wire size: Ø 2,8 - 3,4 mm

Technical specification:

Weight: 3,6 kg

Operating pressure: approx. 5 - 8 bar Air requirement: approx. 2,25 I / nail LxWxH: 529 x 139 x 369 mm

Safety device, bump fire,