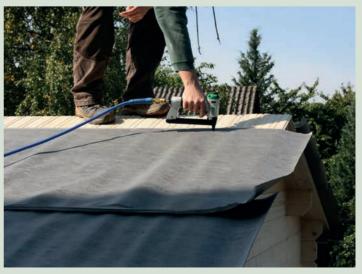

### **PNEUMATIC MOBILO**

The most mobile type "Compressor"

Mobile system for all pneumatic devices up to 10 bar

Unlimmited possibilities of applications!

Connect the pneumatic devices and action!

Totally unaffected by temperature or weather!

Weight: approx. 3 kg

Volume of compressed air cylinder KT-3500: 1,5 I

Standard equipment:

Refillable compressed air cylinder KT-3500, HD-Controller up to 10 bar, spiral coiled tube, belt with click-system, in a metal case