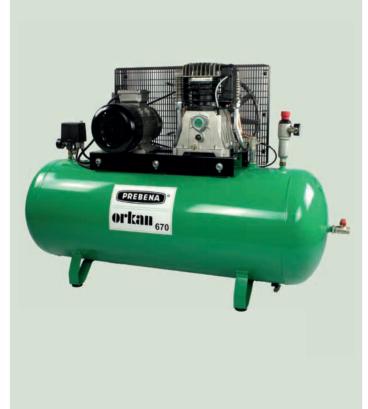

- · Pneumatic nailing guns
- · Pneumatic air cylinder nailing guns
- Staplers
- Compressors
- More than 3500 different collated fasteners from 3-160 mm length: Staples, brads, pins, nails, screws

PREBENA international - Our technology is recognized as one of the leaders worldwide.