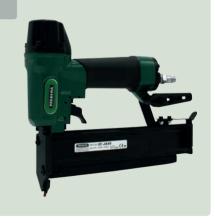

### Cordless Air Stapler PKT-2-ES40-S

### Staples type ES from 15 - 40 mm

Technical specification:

Weight: 2,4 kg

LxWxH: 326 x 60 x 257 mm

In plastic case with a refillable compressed air cylinder KT-1000.

Fast fire sequence, gauge for air level, adjustable depth control, bottom laod magazine, safety device, adjustable impact power, long nose

### Applications:

Panelling, cabinet, furniture manufacturing, sheet material, decorative molding, flooring and more