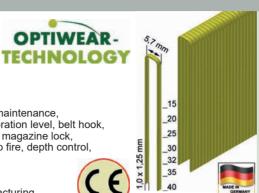

### EUROPEAN TECHNICAL ASSESSMENT - ETA STAPLES RECOGNIZED THROUGHOUT EUROPE – RESPECTED WORLDWIDE!

European Technical Assessment for staples as wood connecting fasteners

ETA-16/0101

The European Technical Approval – ETA – replaces the national technical approval for staples as a certified construction product!

It qualifies a CE marking and offers reliable proof of special performance characteristics for permanent use in construction, prefabricated house and timber frame construction.

Staple-certification for wire  $\emptyset$  1,52 – 2,0 mm up to a lenght of 170 mm in versions:

RF = stainless steel, Material-No. 1.4301 SV = strong galvanized, 12 µm galvanizing

- High certification requirements
- · Higher pull-out values compared to the previous German approvals
  - comparable with ring nails
- · Higher wire strength
- 100% standard-compliant fastening
- Guaranteed service life of the staples at least 50 years
- · Unlimited validity of the authorisation