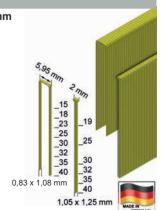

ine, the short magazine enables working in inaccessible places like corners or slanting roof

### Applications:

Insulation panel from cellulose, wood wool slab, multi-layer plate, soft fiber insulating, rock wool insulation panel and more



### Pneumatic Stapler and Nailer 2P-J/ES40COMBI

### Staples type ES from 15 - 40 mm and brads type J from 19 - 40 mm

Technical specification:

Weight: 1,5 kg

Operating pressure: approx. 5 - 7 bar Air requirement: approx. 0,75 l / fastener

LxWxH: 240 x 57,5 x 235 mm

Safety device, exhaust silencer, no recoil, combi magazine, adjustable exhaust, in a plastic case

### Applications:

Panelling, wood moulding, decorative moulding, sheet material, cabinet, flooring, furniture manufacturing, hardwood trim, glazing beads, joinery maufacturing and more





### PNEUMATIC PINNER AND FINISH NAILER

| Application    Second   Second |
|------------------------------------------------------------------------------------------------------------------------------------------------------------------------------------------------------------------------------------------------------------------------------------------------------------------------------------------------------------------------------------------------------------------------------------------------------------------------------------------------------------------------------------------------------------------------------------------------------------------------------------------------------------------------------------------------------------------------------------------------