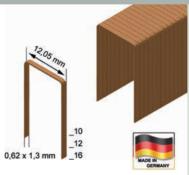

### Staples type ES from 15 - 40 mm

Technical specification:

Weight: 2,4 kg

LxWxH: 326 x 60 x 257 mm

In plastic case with a refillable compressed air cylinder KT-1000.

Fast fire sequence, gauge for air level, adjustable depth control, bottom laod magazine, safety device, adjustable impact power, long nose