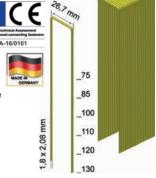

### EUROPEAN TECHNICAL ASSESSMENT - ETA STAPLES RECOGNIZED THROUGHOUT EUROPE – RESPECTED WORLDWIDE!

European Technical Assessment for staples as wood connecting fasteners

ETA-16/0101

The European Technical Approval – ETA – replaces the national technical approval for staples as a certified construction product!

It qualifies a CE marking and offers reliable proof of special performance characteristics for permanent use in construction, prefabricated house and timber frame construction.

Staple-certification for wire  $\emptyset$  1,52 – 2,0 mm up to a lenght of 170 mm in versions:

RF = stainless steel, Material-No. 1.4301 SV = strong galvanized, 12 µm galvanizing

- High certification requirements
- · Higher pull-out values compared to the previous German approvals
  - comparable with ring nails
- · Higher wire strength
- 100% standard-compliant fastening
- Guaranteed service life of the staples at least 50 years
- · Unlimited validity of the authorisation