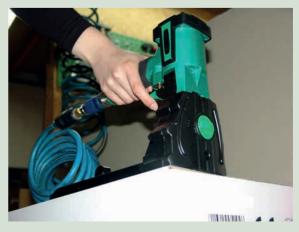

**PKT-ADAPTER 300** 

PNEUMATIC MOBILO

- 1 connection coupling
- 2 gauge for air level
- 3 connection for air-cylinder

### **PKT-ADAPTER 300**

Connecting of pneumatic devices up to 10 bar at PREBENA compressed air cylider KT-1000.

### Unlimited possibilities of applications for all pneumatic tools

Technical details: Weigth: 750 g

Operating pressure: 6 - 7 bar

Easy connecting of pneumatic devices at PREBENA compressed air cylinder KT-1000, applicable without compressed air hose, ready for connection, gauge for air level of compressed air cylinder, small and handy, totally unaffected by temperature or weather, coupling for easy connect