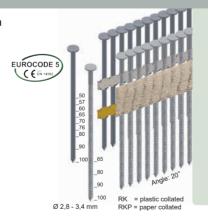

### FASTENERS ACCORDING TO Eurocode 5 - EN14592/A1, EN 14566:2008+A1 AND CERTIFICATED AT DIN EN 13964:2007-02

In Eurocode 5, nails are sized according to the product standard DIN EN 14592. This standard gives the material properties and required test methods, which are necessary to the connecting means with the Requirements of Eurocode 5.

This award can be recognized in the form of the CE mark. The standard also creates a series Verification and test procedures to follow the receipt of the CE mark.

Our fasteners conform to those required by Eurocode 5. The values required for the structural design according to EN 1995-1-1 can be found in the CE data sheet under www.prebena.de.