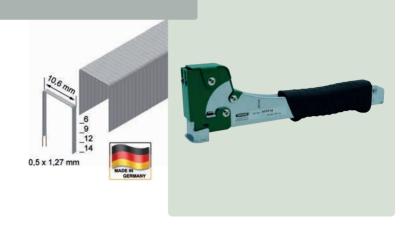

## **Hammer Tacker Power HFPF01**

#### Hammer Tacker HFPF09 with staples type PF09CNK

In a metal case:

1 pcs. Hammer Tacker HFPF09

12 boxes = 60.000 staples type PF09CNK



# Ham

#### **Hammer Tacker Power HFPF02**

Hammer Tacker HFPF09 with staples type PF09CNK

In a metal case: 2 pcs. Hammer Tacker HFPF09 12 boxes = 60.000 staples type PF09CNK

#### **Hammer Tacker HFPF14**

#### Staples type PF from 6 - 14 mm

Technical specification:

Weight: 1,0 kg

Measurement LxWxH: 295 x 30 x 85 mm

Bottom load magazine, sturdy metal housing, easy grip handle, perfect handling, easy and solid loading system

#### Applications:

Roofing felt, paper, insulation, weather stripping, carpet and underlay, linings, waterproof membrane, poster, canvas, furniture backs, upholstery, wire mesh and more





#### **Hand Tacker HPPF14**

#### Staples type PF from 6 - 14 mm

Technical specification:

Weight: 0,85 kg

Measurement LxWxH: 190 x 25 x 155 mm

Sturdy metal housing, easy grip handle, perfect handling, easy and solid loading systems

#### Applications:

Roofing felt, paper, insulation, weather stripping, carpet and underlay, lining, waterproof membrane, poster, canvas, furniture back, upholstery, wire mesh and more





#### **Pneumatic Stapler DNPF16**

#### Staples type PF from 6 - 16 mm

Technical specification:

Weight: 0,75 kg

Operating pressure: approx. 4 - 7 bar Air requirementh: approx. 0,29 l/Nagelung Measurements: L 230 x W 48 x H 166 mm

Bottom load magazine, no recoil, exhaust silencer, adjustable exhaust

#### Applications:

Roofing felt, paper, insulation, weather str