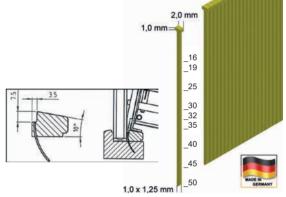

### EUROPEAN TECHNICAL ASSESSMENT - ETA STAPLES RECOGNIZED THROUGHOUT EUROPE – RESPECTED WORLDWIDE!

European Technical Assessment for staples as wood connecting fasteners

ETA-16/0101

The European Technical Approval – ETA – replaces the national technical approval for staples as a certified construction product!

It qualifies a CE marking and offers reliable proof of special performance characteristics for permanent use in construction, prefabricated house and timber frame construction.

Staple-certification for wire  $\emptyset$  1,52 – 2,0 mm up to a lenght of 170 mm in versions:

RF = stainless steel, Material-No. 1.4301 SV = strong galvanized, 12 µm galvanizing

- High certification requirements
- · Higher pull-out values compared to the previous German approvals
  - comparable with ring nails
- · Higher wire strength
- 100% standard-compliant fastening
- Guaranteed service life of the staples at least 50 years
- · Unlimited validity of the authorisation