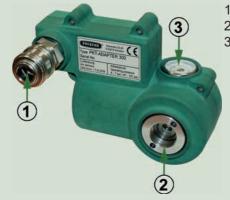

### **PKT-ADAPTER 300**

Connecting of pneumatic devices up to 10 bar at PREBENA compressed air cylider KT-1000.

### Unlimited possibilities of applications for all pneumatic tools

Technical details: Weigth: 750 g

Operating pressure: 6 - 7 bar

Easy connecting of pneumatic devices at PREBENA compressed air cylinder KT-1000, applicable without compressed air hose, ready for connection, gauge for air level of compressed air cylinder, small and handy, totally unaffected by temperature or weather, coupling for easy connect