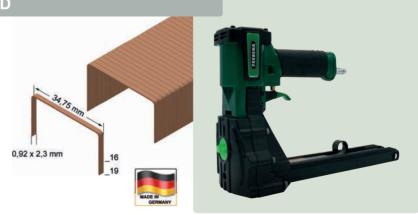

### Cordless Air Stapler PKT-2-ES40-S

### Staples type ES from 15 - 40 mm

Technical specification:

Weight: 2,4 kg

LxWxH: 326 x 60 x 257 mm

In plastic case with a refillable compressed air cylinder KT-1000.

Fast fire sequence, gauge for air level, adjustable depth control, bottom laod magazine, safety device, adjustable impact power, long nose

### Applications:

Panelling, cabinet, furniture manufacturing, sheet material, decorative molding, flooring and more