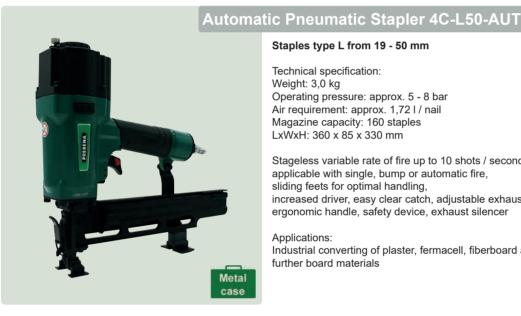

XLR-port-6-pole

Ready for installation



### **BDI+ MODUL 11-Z64**

Mobile stapling in industrial manufacturing for staples type Z from 50 - 64 mm

For laying of large-scale substructures wood and chipboard

for example indoor floors, flat roofs and prefabricated houses and more

Weight: 77 kg

Measurement LxWxH: 850 x 500 x 500 mm

- Integrated MODUL 11-Z64 with changeable magazine
- Roll-controlled adjustable staple distance von 0 1000 mm
- Angle of staples 30° by Eurocode 5
- Shunt mode for inaccessible places
- Independed work battery operation
- · Lock-out safety device
- · Continuous height adjustment
- · Laserpointer for easy tracking stability
- Practical control panel
- Removable handle
- · Control panel with:

Counter mechanism, magazine fill controller, paster observation





### Staples type L from 19 - 50 mm

Technical specification:

Weight: 3,0 kg

Operating pressure: approx. 5 - 8 bar Air requirement: approx. 1,72 l / nail Magazine capacity: 160 staples LxWxH: 360 x 85 x 330 mm

Stageless variable rate of fire up to 10 shots / second, applicable with single, bump or automatic fire, sliding feets for optimal handling, increased driver, easy clear catch, adjustable exhaust, ergonomic handle, safety device, exhaust silencer

### Applications:

Industrial converting of plaster, fermacell, fiberboard and further board materials







### **Automatic Pneumatic Stapler 4C-Z50-AUT**

### Staples type Z from 19 - 50 mm

Technical specification:

Weight: 3,0 kg

Operating pressure: approx. 5 - 8 bar Air requirement: approx. 1,72 l / nail Magazine capacity: 160 st