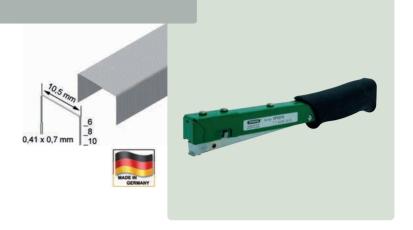

### EUROPEAN TECHNICAL ASSESSMENT - ETA STAPLES RECOGNIZED THROUGHOUT EUROPE – RESPECTED WORLDWIDE!

European Technical Assessment for staples as wood connecting fasteners

ETA-16/0101

The European Technical Approval – ETA – replaces the national technical approval for staples as a certified construction product!

It qualifies a CE marking and offers reliable proof of special performance characteristics for permanent use in construction, prefabricated house and timber frame construction.

Staple-certification for wire  $\emptyset$  1,52 – 2,0 mm up to a lenght of 170 mm in versions:

RF = stainless steel, Material-No. 1.4301 SV = strong galvanized, 12 µm galvanizing

- High certification requirements
- · Higher pull-out values compared to the previous German approvals
  - comparable with ring nails
- · Higher wire strength
- 100% standard-compliant fastening
- Guaranteed service life of the staples at least 50 years
- · Unlimited validity of the authorisation