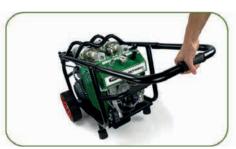

### Standard accouterment:

Fast refilling of PREBENA compressed air cylinders, compressed air cylinder = compressor tank, automatic condensate drain, automatic switch-off, automatic restart, solid tubular frame, operation-hour counter, type-examination tested safety relief valve, fully automatic filling valve for filling of 1 or 2 cylinders, folding bow-shaped handle, solid rubber wheels, pressure reducer, regulated compressed air outlet, manometer for filling- and outlet pressure, motor protection switch, no TÜV (Technical approval) certification required

Suitable for all PREBENA compressed air cylinders: KT-1000, KT-3500, KT-300, KT-470, KT-690 and KT-900

2 applications simultaneously

Easy for transport

Fully automatic fsystem