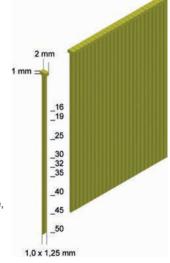

furniture manufacturing and more



### Cordless Air Nailer PKT-2-J50SD-SVN for secret fixing of glazing beads

### Brads type J from 16 - 50 mm

### Optional using with standard compressor or compressed air cylinder.

Technical specification:

Weight: 2,05 kg

Operating pressure: approx. 3,5 - 10 bar

LxWxH: 350 x 71 x 275 mm

In plastic case with a refillable compressed air cylinder KT-1000 and an adapter for use with a standard compressor.

High shot capacity and shot speed, depth adjustment, handle grip, single fire with safety device, adjustable working pressure, gauge for working pressure, gauge for air level, side load magazine,

### Applications:

Window construction and window repair.

Specialized tool for invisible fixing of glazing bead.

Suitable for dry and silicone glazing.



### Cordless Air Stapler PKT-2-ES40-S

### Staples type ES from 15 - 40 mm

Technical specification:

Weight: 2,4 kg

LxWxH: 326 x 60 x 257 mm

In plastic case with a refillable compressed air cylinder KT-1000.

Fast fire sequence, gauge for air level, adjustable depth control, bottom laod magazine, safety device, adjustable impact power, long nose

### Applications:

Panelling, cabinet, furniture manufacturing, sheet material, decorative molding, flooring and more







### **PKT - CORDLESS AIR TECHNOLOGY**

### **PKT-ADAPTER 300**

Connecting of pneumatic devices up to 10 bar at PREBENA compressed air cylider KT-1000.

### Unlimited possibilities of applications for all pneumatic tools

Technical details: Weigth: 750 g

Operating pressure: 6 - 7 bar

Easy connecting of pneumatic devic