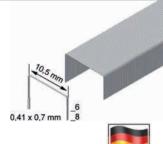

### EUROPEAN TECHNICAL ASSESSMENT - ETA STAPLES RECOGNIZED THROUGHOUT EUROPE – RESPECTED WORLDWIDE!

European Technical Assessment for staples as wood connecting fasteners

ETA-16/0101

The European Technical Approval – ETA – replaces the national technical approval for staples as a certified construction product!

It qualifies a CE marking and offers reliable proof of special performance characteristics for permanent use in construction, prefabricated house and timber frame construction.

Staple-certification for wire  $\emptyset$  1,52 – 2,0 mm up to a lenght of 170 mm in versions:

RF = stainless steel, Material-No. 1.4301 SV = strong galvanized, 12 µm galvanizing

- High certification requirements
- · Higher pull-out values compared to the previous German approvals
  - comparable with ring nails
- · Higher wire strength
- 100% standard-compliant fastening
- Guaranteed service life of the staples at least 50 years
- · Unlimited validity of the authorisation