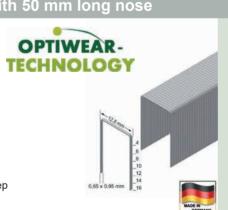

### Brads type J from 16 - 50 mm

### Staples type ES from 15 - 40 mm

Technical specification:

Weight: 2,4 kg

LxWxH: 326 x 60 x 257 mm

In plastic case with a refillable compressed air cylinder KT-1000.

Fast fire sequence, gauge for air level, adjustable depth control, bottom laod magazine, safety device, adjustable impact power, long nose