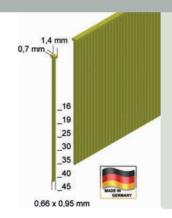

ification:

Weight: 1,7 kg

Operating pressure: approx. 4 - 7 bar Air requirement: approx. 0,55 l / pin LxWxH: 225 x 49,5 x 186 mm

Bottom load magazine, exhaust silencer, no recoil, adjustable exhaust, in a plastic case

Applications:

For invisible fixing of decorative moulding, glazing bead, cabinet and more



### Finish Nailer 2F-JA45

### Brads type JA from 16 - 45 mm

Technical specification:

Weight: 1,14 kg

Operating pressure: approx. 4 - 7 bar Air requirement: approx. 0,52 l / brad

LxWxH: 280 x 55 x 216 mm

Safety device, single shot, adjustable depth control, lock-out safety device, no-mark tip, no recoil, exhaust silencer, beltclip, in a plastic case

### Applictaions:

Decorative moulding, glazing bead, hardwood trim, joinery manufacturing, furniture manufacturing and more







### Brads type J from 16 - 50 mm

Technical specification:

Weight: 1,25 kg

Operating pressure: approx. 5 - 7 bar Air requirement: approx. 0,75 l / brad

LxWxH: 235 x 57,5 x 232 mm

Safety device, exhaust silencer, no recoil, side load magazine, adjustable exhaust, in a plastic case

### Applictaions:

Decorative moulding, hardwood trim, glazing bead, joinery manufacturing, furniture manufacturing and more





### PNEUMATIC PINNER AND FINISH NAILER

### Finish Nailer 2P-J50SVN for window glazing beads

### Brads type J from 16 - 50 mm

Technical specification:

Weight: 1,5 kg

Operating pressure: approx. 5 - 7 bar Air requirement: approx. 0,75 l / brad LxWxH: 265 x 60 x 236,5 mm

Glass protector, safety device, exhaust silencer, no recoil, side load magazine, adjustable exhaust, in