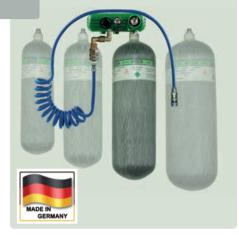

### **Compressed Air Cylinder KT-3500-S**

### Two refillable compressed air cylinder KT-3500 in a metal case

Volume of compressed air cylinder: 1,5 I Weight: approx. 1,7 kg

For PNEUMATIC MOBILO, PNEUMATIC MOBILO HD and Cordless Air Nailer PKT-7-RK90