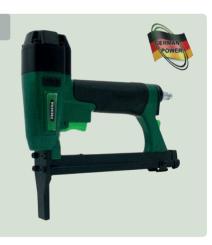

### Cordless Air Nailer PKT-2-J50SD-SVN for secret fixing of glazing beads

### Brads type J from 16 - 50 mm

### Optional using with standard compressor or compressed air cylinder.

Technical specification:

Weight: 2,05 kg

Operating pressure: approx. 3,5 - 10 bar

LxWxH: 350 x 71 x 275 mm

In plastic case with a refillable compressed air cylinder KT-1000 and an adapter for use with a standard compressor.

High shot capacity and shot speed, depth adjustment, handle grip, single fire with safety device, adjustable working pressure, gauge for working pressure, gauge for air level, side load magazine,

### Applications:

Window construction and window repair.

Specialized tool for invisible fixing of glazing bead.

Suitable for dry and silicone glazing.