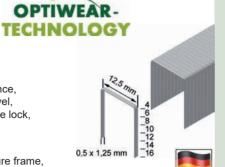

It qualifies a CE marking and offers reliable proof of special performance characteristics for permanent use in construction, prefabricated house and timber frame construction.

Staple-certification for wire  $\emptyset$  1,52 – 2,0 mm up to a lenght of 170 mm in versions:

RF = stainless steel, Material-No. 1.4301 SV = strong galvanized, 12 µm galvanizing

- High certification requirements
- · Higher pull-out values compared to the previous German approvals
  - comparable with ring nails
- · Higher wire strength
- 100% standard-compliant fastening
- Guaranteed service life of the staples at least 50 years
- · Unlimited validity of the authorisation