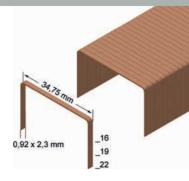

bar Air requirement: approx. 0,12 l / staple Measurement LxWxH: 347 x 120 x 227 mm

Sophisticated bender, exhaust silencer, no recoil, easy loading system, high shot sequence, handle protection with anti-slip coating

### Applications:

Top of full folded box and bottom of empty folded





### **PACKAGING**

### Carton Stapler "Pneumatic" KTVH-B22D

### Staples type B from 19 - 22 mm

Technical specification:

Weight: 2,1 kg

Operating pressure: approx. 5-7 bar Air requirement: approx. 0,12 I / staple Measurement LxWxH: 347 x 120 x 227 mm

Sophisticated bender, exhaust silencer, no recoil, easy loading system, high shot sequence, handle protection with anti-slip coating

### Applications:

Top of full folded box and bottom of empty folded box of single or double corrugated cardboard.









### Pneumatic Plier Stapler 1A-AZ16BNH

### Staples type AZ from 10 - 16 mm

Technical specification:

Weight: 2,45 kg

Operating pressure: approx. 5-7 bar Air requirement: approx. 0,62 I / nail Measurement LxWxH: 362 x 78 x 300 mm

Adjustable matrix for carton strength 6-12 mm, large loading capacity due to an extended magazine, extended throat depth of 140 mm, adjustable exhaust, exhaust silencer, ergonomic handle grip



Ensures a quick and solid stapling for any application where edges of cardboard have to be fastened. All packed items remain intact. Cardboard boxes from 6 - 12 mm can quickly and easily implemented.







12

16



### Pneumatic Plier Stapler 1A-AZ25BNH

### Staples type AZ from 12 - 25 mm

Technical specification: Weight: 2,45 kg

Operating pressure: approx. 5-