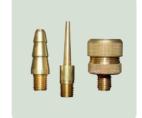

### ET0021830 - Adapter

for refilling of compressed air cylinder KT-1000 with fill station PKT-TWINTEC 400

### ET00205902 - Adapter

for connecting of compressed air cylinder KT-1000 to PNEUMATIC MOBILO

### Z400.10 - Filling hose

for refilling of compressed air cylinder with Fill station PKT-TWINTEC 400