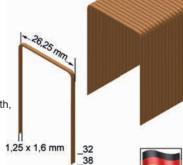

### Main program PREBENA staples with

European Technical Approval for staples as a means of joining wood:

Staples in versions CSVHA (strong galvanized) and CRFHA (stainless steel - No. 1.4310)

- type L
- type Q
- type WP
- type Z