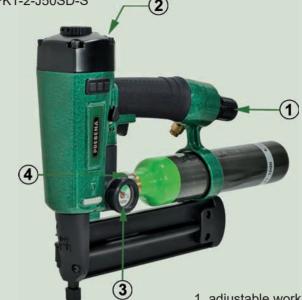

### The most mobile way to use compressed air PKT-2-J50SD-S 2

- 1 adjustable working pressure
- 2 mamometer for working pressure
- 3 gauge for air level
- 4 connection for air-cylinder
- 5 connection for air hose

### Cordless Air Nailer PKT-2-J50SD-S