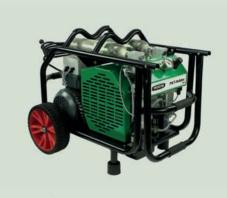

### **PNEUMATIC MOBILO**

The most mobile type "Compressor"

Mobile system for all pneumatic devices up to 10 bar

Unlimmited possibilities of applications!

Connect the pneumatic devices and action!

Totally unaffected by temperature or weather!

Weight: approx. 3 kg

Volume of compressed air cylinder KT-3500: 1,5 I

Standard equipment:

Refillable compressed air cylinder KT-3500, HD-Controller up to 10 bar, spiral coiled tube, belt with click-system, in a metal case

Available as PNEUMATIC MOBILO HD to double as a higher pressure version with HD-Controller up to  $23\ \mathrm{bar}$ 