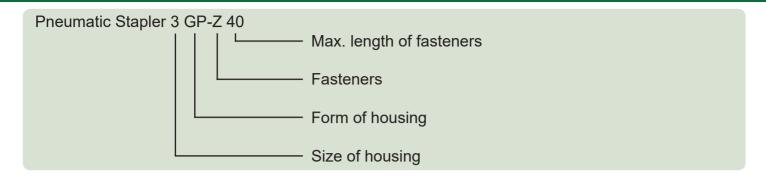

### **ORDERING DESIGNATION**

- 1. Resign coating HA = PREBENA GOLD LOC coated
- 2. Quality of wire

AL = aluminium

BK = blank

BZ = bronce

LF = liquor finished

LS = liquor finished steel

MS = brass

NK = galvanized

RA = stainless steel (Werkstoff-Nr. 1.4539) RF = stainless steel (Werkstoff-Nr. 1.4301)

RFRILI = stainless steel, ring, fillister head

SV = strong galvanized steel

ST = galvanized steel with high tensile strength

VK = copper

VS = coppered steel

VZ = hot dipped galvanized

Unlisted fastener discription on request.

B-CUT stub cut

CI-CUT chisel cut (inside cut)

DL-CUT saw cut (barb left)

CC-CUT chisel cut

C-CUT chisel cut (standard)

DR-CUT saw cut (barb right)

CD-CUT chisel saw cut

DDR-CUT saw cut (barb to barb)

D-CUT saw cut general (barb right or left)