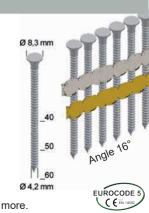

### FASTENERS ACCORDING TO Eurocode 5 - EN14592/A1, EN 14566:2008+A1 AND CERTIFICATED AT DIN EN 13964:2007-02

In Eurocode 5, nails are sized according to the product standard DIN EN 14592. This standard gives the material properties and required test methods, which are necessary to the connecting means with the Requirements of Eurocode 5.

This award can be recognized in the form of the CE mark. The standard also creates a series Verification and test procedures to follow the receipt of the CE mark.

Our fasteners conform to those required by Eurocode 5. The values required for the structural design according to EN 1995-1-1 can be found in the CE data sheet under www.prebena.de.

### **ORDERING DESIGNATION**

- 1. Resign coating HA = PREBENA GOLD LOC coated
- 2. Quality of wire

AL = aluminium

BK = blank

BZ = bronce

LF = liquor finished

LS = liquor finished steel

MS = brass