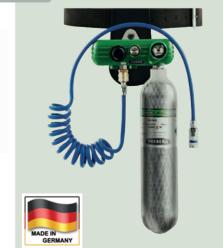

### **PNEUMATIC MOBILO**

The most mobile type "Compressor"

Mobile system for all pneumatic devices up to 10 bar

Unlimmited possibilities of applications!

Connect the pneumatic devices and action!

Totally unaffected by temperature or weather!

Weight: approx. 3 kg

Volume of compressed air cylinder KT-3500: 1,5 I

Standard equipment:

Refillable compressed air cylinder KT-3500, HD-Controller up to 10 bar, spiral coiled tube, belt with click-system, in a metal case

Available as PNEUMATIC MOBILO HD to double as a higher pressure version with HD-Controller up to  $23\ \mathrm{bar}$ 