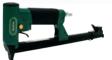

### Cordless Air Stapler PKT-2-ES40-S

### Staples type ES from 15 - 40 mm

Technical specification:

Weight: 2,4 kg

LxWxH: 326 x 60 x 257 mm

In plastic case with a refillable compressed air cylinder KT-1000.

Fast fire sequence, gauge for air level, adjustable depth control, bottom laod magazine, safety device, adjustable impact power, long nose

### Applications:

Panelling, cabinet, furniture manufacturing, sheet material, decorative molding, flooring and more