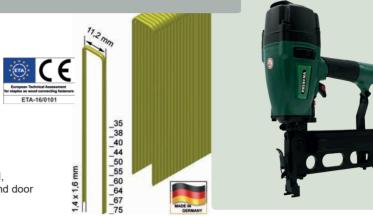

### EUROPEAN TECHNICAL ASSESSMENT - ETA STAPLES RECOGNIZED THROUGHOUT EUROPE – RESPECTED WORLDWIDE!

European Technical Assessment for staples as wood connecting fasteners

ETA-16/0101

The European Technical Approval – ETA – replaces the national technical approval for staples as a certified construction product!

It qualifies a CE marking and offers reliable proof of special performance characteristics for permanent use in construction, prefabricated house and timber frame construction.

Staple-certification for wire  $\emptyset$  1,52 – 2,0 mm up to a lenght of 170 mm in versions:

RF = stainless steel, Material-No. 1.4301 SV = strong galvanized, 12 µm galvanizing

- High certification requirements
- · Higher pull-out values compared to the previous German approvals
  - comparable with ring nails
- · Higher wire strength
- 100% standard-compliant fastening
- Guaranteed service life of the staples at least 50 years
- · Unlimited validity of the authorisation