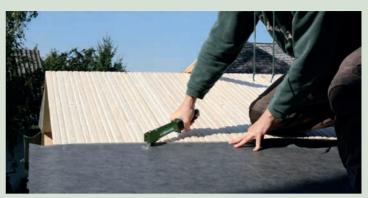

### **PNEUMATIC MOBILO**

The most mobile type "Compressor"

Mobile system for all pneumatic devices up to 10 bar

Unlimmited possibilities of applications!

Connect the pneumatic devices and action!

Totally unaffected by temperature or weather!

Weight: approx. 3 kg

Volume of compressed air cylinder KT-3500: 1,5 I

Standard equipment:

Refillable compressed air cylinder KT-3500, HD-Controller up to 10 bar, spiral coiled tube, belt with click-system, in a metal case