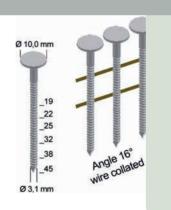

### FASTENERS ACCORDING TO Eurocode 5 - EN14592/A1, EN 14566:2008+A1 AND CERTIFICATED AT DIN EN 13964:2007-02

In Eurocode 5, nails are sized according to the product standard DIN EN 14592. This standard gives the material properties and required test methods, which are necessary to the connecting means with the Requirements of Eurocode 5.

This award can be recognized in the form of the CE mark. The standard also creates a series Verification and test procedures to follow the receipt of the CE mark.

Our fasteners conform to those required by Eurocode 5. The values required for the structural design according to EN 1995-1-1 can be found in the CE data sheet under www.prebena.de.

### **ORDERING DESIGNATION**

- 1. Resign coating HA = PREBENA GOLD LOC coated
- 2. Quality of wire

AL = aluminium

BK = blank

BZ = bronce

LF = liquor finished

LS = liquor finished steel

MS = brass