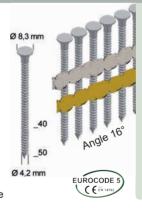

### **ORDERING DESIGNATION**

- 1. Resign coating HA = PREBENA GOLD LOC coated
- 2. Quality of wire

AL = aluminium

BK = blank

BZ = bronce

LF = liquor finished

LS = liquor finished steel

MS = brass

NK = galvanized

RA = stainless steel (Werkstoff-Nr. 1.4539) RF = stainless steel (Werkstoff-Nr. 1.4301)

RFRILI = stainless steel, ring, fillister head

SV = strong galvanized steel

ST = galvanized steel with high tensile strength

VK = copper

VS = coppered steel

VZ = hot dipped galvanized

Unlisted fastener discription on request.

B-CUT stub cut

CI-CUT chisel cut (inside cut)

DL-CUT saw cut (barb left)

CC-CUT chisel cut

C-CUT chisel cut (standard)

DR-CUT saw cut (barb right)

CD-CUT chisel saw cut

DDR-CUT saw cut (barb to barb)

D-CUT saw cut general (barb right or left)