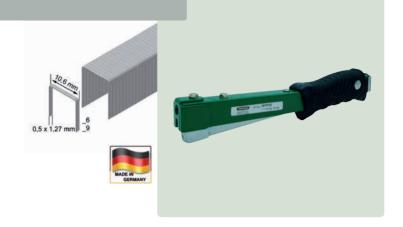

nflow sheet Roofing felt / bitumen Insulation  Packaging Wooden box Pallet Palett repair Cardboard closing Cardboard stapling Others  Wooden fence Wire fence Small furniture Furniture back board Case plinth Terrace building Garden house Carport               | X      | X       | X      | X      | ××     | X      | ××       | ××       | X         |











#### **Hammer Tacker HFPF09**

#### Staples type PF from 6 - 9 mm

Technical specification:

Weight: 0,9 kg

Measurement LxWxH: 300 x 25 x 50 mm

Back load magazine, sturdy metal housing, easy grip handle, perfect handling, easy and solid loading system

#### Applications:

Roofing felt, paper, insulation, weather stripping, carpet and underlay, linings, waterproof membranes, poster, canvas, furniture back, upholstery, wire mesh etc.



# Han

#### **Hammer Tacker HFUPF09**

#### Staples type PF from 6 - 9 mm

Technical specification:

Weight: 0,9 kg

Measurement LxWxH: 290 x 23 x 50 mm

Bottom load magazine, sturdy metal housing, easy grip handle, perfect handling, easy and solid loading system

#### Applications:

Roofing felt, paper, insulation, weather stripping, carpet and underlay, lining, waterproof membrane, poster, canvas, furniture back, upholstery, wire mesh etc.



# MADE IN GERMANY

#### **Hammer Tacker Power HFPF01**

#### Hammer Tacker HFPF09 with staples type PF09CNK

In a metal case:

1 pcs. Hammer Tacker HFPF09

12 boxes = 60.000 staples type PF09CNK



# Ham

#### **Hammer Tacker Power HFPF02**

Hammer Tacker HFPF09 with staples type PF09CNK

In a metal case: 2 pcs. Hammer Tacker HFPF09 12 boxes = 60.