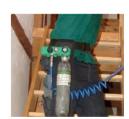

### **PNEUMATIC MOBILO**

The most mobile type "Compressor"

Mobile system for all pneumatic devices up to 10 bar

Unlimmited possibilities of applications!

Connect the pneumatic devices and action!

Totally unaffected by temperature or weather!

Weight: approx. 3 kg

Volume of compressed air cylinder KT-3500: 1,5 I

Standard equipment:

Refillable compressed air cylinder KT-3500, HD-Controller up to 10 bar, spiral coiled tube, belt with click-system, in a metal case

Available as PNEUMATIC MOBILO HD to double as a higher pressure version with HD-Controller up to  $23\ \mathrm{bar}$ 