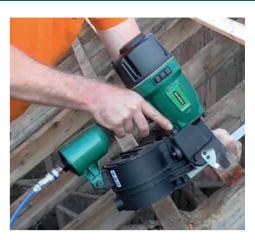

### The most mobile way to use compressed air PKT-2-J50SD-S 2

- 1 adjustable working pressure
- 2 mamometer for working pressure
- 3 gauge for air level
- 4 connection for air-cylinder
- 5 connection for air hose

**PKT-ADAPTER 300** 

PNEUMATIC MOBILO

- 1 connection coupling
- 2 gauge for air level
- 3 connection for air-cylinder