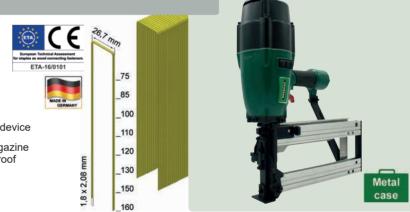

### **PNEUMATIC MOBILO**

The most mobile type "Compressor"

Mobile system for all pneumatic devices up to 10 bar

Unlimmited possibilities of applications!

Connect the pneumatic devices and action!

Totally unaffected by temperature or weather!

Weight: approx. 3 kg

Volume of compressed air cylinder KT-3500: 1,5 I

Standard equipment:

Refillable compressed air cylinder KT-3500, HD-Controller up to 10 bar, spiral coiled tube, belt with click-system, in a metal case

Available as PNEUMATIC MOBILO HD to double as a higher pressure version with HD-Controller up to  $23\ \mathrm{bar}$ 