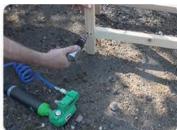

### **PNEUMATIC MOBILO**

The most mobile type "Compressor"

Mobile system for all pneumatic devices up to 10 bar

Unlimmited possibilities of applications!

Connect the pneumatic devices and action!

Totally unaffected by temperature or weather!

Weight: approx. 3 kg

Volume of compressed air cylinder KT-3500: 1,5 I

Standard equipment:

Refillable compressed air cylinder KT-3500, HD-Controller up to 10 bar, spiral coiled tube, belt with click-system, in a metal case

Available as PNEUMATIC MOBILO HD to double as a higher pressure version with HD-Controller up to  $23\ \mathrm{bar}$ 