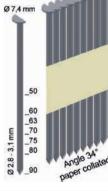

pprox. 1,46 l / nail LxWxH: 320 x 100 x 315 mm

Singel and bump fire, safety device, exhaust silencer no recoil, adjustable exhaust, in plastic bag

### Applications:

Palett, wooden case, crate, packaging, metal sheet, aluminium profile, prefabricated house, lathing, landscape building and more





### D-Head Stripnailer 6X-PR90

### D-Head Stripnails type PR from 50 - 90 mm

Wire size: Ø 2,8 - 3,1 mm

Technical specification:

Weight: 3,1 kg

Operating pressure: approx. 5 - 8 bar Air requirement: approx. 2,47 l / nail LxWxH: 455 x 105 x 400 mm

Lock-out safety device, bump fire, depth adjustment, exhaust silencer, beltclip, rubber grip handle, no recoil, adjustable exhaust

### Applications:

Wooden cases, framing, pallet, prefabricated building, decking, sheating and more

EUROCODE 5



### Round-Head Stripnailer 8F-RK100

### Round-Head Stripnails type RK and RKP from 50 - 100 mm

Wire size: Ø 2,8 - 3,4 mm

Technical specification:

Weight: 3,6 kg

Operating pressure: approx. 5 - 8 bar Air requirement: approx. 2,25 I / nail LxWxH: 529 x 139 x 369 mm

Safety device, bump fire, exhaust silencer, depth control

### Applications:

Decking, sheeting, lathing, wooden-case, framing, pallet, prefabricated building and more





# Ro

### Round-Head Stripnailer 10X-RK130

Round-Head Stripnails type RK from 90 - 130 mm and RKP 100 mm - Wire size:  $\emptyset$  3,4 - 4,2 mm

Technical specification:

Weight: 6,1 kg

Operating pressure: approx. 5 - 8 bar Air requirement: approx. 4,3 I / nail LxWxH: 553 x 175 x 478 mm

Single fire, safety device, exhaust silencer, additional handle