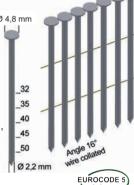

### EUROPEAN TECHNICAL ASSESSMENT - ETA STAPLES RECOGNIZED THROUGHOUT EUROPE – RESPECTED WORLDWIDE!

European Technical Assessment for staples as wood connecting fasteners

ETA-16/0101

The European Technical Approval – ETA – replaces the national technical approval for staples as a certified construction product!

It qualifies a CE marking and offers reliable proof of special performance characteristics for permanent use in construction, prefabricated house and timber frame construction.

Staple-certification for wire  $\emptyset$  1,52 – 2,0 mm up to a lenght of 170 mm in versions:

RF = stainless steel, Material-No. 1.4301 SV = strong galvanized, 12 µm galvanizing

- High certification requirements
- · Higher pull-out values compared to the previous German approvals
  - comparable with ring nails
- · Higher wire strength
- 100% standard-compliant fastening
- Guaranteed service life of the staples at least 50 years
- · Unlimited validity of the authorisation

### PREBENA ETA staples are

- permitted for permanent pull-out forces
- · approved for wood fibre insulating materials with fixed pull-through values

"Made in Germany" – As an innovative manufacturer, PREBENA produces the new ETA staples on specially developed production plant in order to guarantee the high certification requirements.

### Main program PREBENA staples with

European Technical Approval for staples as a means of joining wood:

Staples in versions CSVHA (strong galvanized) and CRFHA (stainless steel - No. 1.4310)

- type L
- type Q
- type WP
- type Z