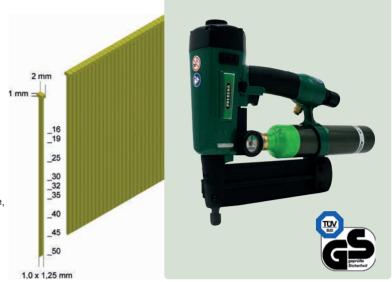

0** 

PNEUMATIC MOBILO



- 1 connection coupling
- 2 gauge for air level
- 3 connection for air-cylinder





### Cordless Air Nailer PKT-2-J50SD-S

### Brads type J from 16 - 50 mm

### Optional using with standard compressor or compressed air cylinder.

Technical specification:

Weight: 2,1 kg

Operating pressure: approx. 3,5 - 10 bar

LxWxH: 319 x 71 x 272 mm

In plastic case with a refillable compressed air cylinder KT-1000 and an adapter for use with a standard compressor.

Easy trip system, adjustable depth control, safety device, easy drive, lock-out safety device, manometer for working pressure, single- or bumpfire, adjustable exhaust, gauge for air level.

### Applications:

Decorative molding, glazing bead, baseboard, hardwood trim, joinery and furniture manufacturing and more



### Cordless Air Nailer PKT-2-J50SD-SVN for secret fixing of glazing beads

### Brads type J from 16 - 50 mm

### Optional using with standard compressor or compressed air cylinder.

Technical specification:

Weight: 2,05 kg

Operating pressure: approx. 3,5 - 10 bar

LxWxH: 350 x 71 x 275 mm

In plastic case with a refillable compressed air cylinder KT-1000 and an adapter for use with a standard compressor.

High shot capacity and shot speed, depth adjustment, handle grip, single fire with safety device, adjustable working pressure, gauge for working pressure, gauge for air level, side load magazine,

### Applications:

Window construction and window repair.

Specialized tool for invisible fixing of glazing bead.

Suitable for dry and silicone glazing.



### Cordless Air Stapler PKT-2-E