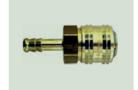

### ET00205902 - Adapter

for connecting of compressed air cylinder KT-1000 to PNEUMATIC MOBILO