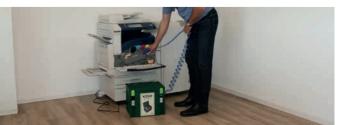

### **PKT-ADAPTER 300**

Connecting of pneumatic devices up to 10 bar at PREBENA compressed air cylider KT-1000.

### Unlimited possibilities of applications for all pneumatic tools

Technical details: Weigth: 750 g

Operating pressure: 6 - 7 bar

Easy connecting of pneumatic devices at PREBENA compressed air cylinder KT-1000, applicable without compressed air hose, ready for connection, gauge for air level of compressed air cylinder, small and handy, totally unaffected by temperature or weather, coupling for easy connect

### Easy handling and quickly mounted

- Screw the compressed air cartridge into the adapter
- · Connect the adapter to the compressed air device
- · Ready for action