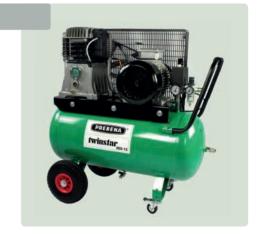

### Fill station and standard compressor PKT-TWINTEC 400

### Fill station for refilling of all PREBENA compressed air cylinders and compressor for all pneumatic devices up to 10 bar

Technical specification: Motor: 230 V/2200 W

No. of revolutions: 2.760 RPM Max. operating pressure: 330 bar Max. working pressure: 10 bar Effective output: 100 l. /min.

Weight: 67 kg

LxWxH: 835 x 595 x 625 mm

### Standard accouterment:

Fast refilling of PREBENA compressed air cylinders, compressed air cylinder = compressor tank, automatic condensate drain, automatic switch-off, automatic restart, solid tubular frame, operation-hour counter, type-examination tested safety relief valve, fully automatic filling valve for filling of 1 or 2 cylinders, folding bow-shaped handle, solid rubber wheels, pressure reducer, regulated compressed air outlet, manometer for filling- and outlet pressure, motor protection switch, no TÜV (Technical approval) certification required