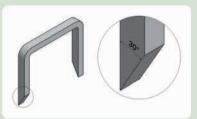

VK = copper

VS = coppered steel

VZ = hot dipped galvanized

Unlisted fastener discription on request.

B-CUT stub cut

CI-CUT chisel cut (inside cut)

DL-CUT saw cut (barb left)

CC-CUT chisel cut

C-CUT chisel cut (standard)

DR-CUT saw cut (barb right)

CD-CUT chisel saw cut

DDR-CUT saw cut (barb to barb)

D-CUT saw cut general (barb right or left)