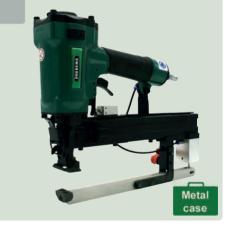

## Applications:

Special stapler with adjustable matrix for paper, cardboard, veneer, plastic, upholstery and other materials









Functional bending system



#### Pneumatic Wide Crown Plier Stapler 4C-WZ38BNH

#### Staples type WZ from 24 - 38 mm

Technical specification: Weight: 3,7 kg

Operating pressure: approx. 5-8 bar Air requirement: approx. 1,45 I / nail Measurement LxWxH: 360 x 98 x 312 mm

Adjustable matrix for carton strength of 16 up to 30 mm, extended throat depth of 220 mm, adjustable exhaust, safety device, single fire, exhaust silencer, ergonomic rubberized handle

#### Applictaions:

Stapling of 1 and 2 corrugated cardboards and solid fiberboard. Ideal for carton blank, reverse drawing box, carton-tray, slot cover etc. box of single or double corrugated cardboard







#### Staples type WZ from 32 - 38 mm

Technical specification: Weight: 4,3 kg

Operating pressure: approx. 5-8 bar Air requirement: approx. 1,45 l / nail Measurement LxWxH: 540 x 98 x 312 mm

Long and adjustable matrix up to 400 mm extended throat depth, adjustable carton strength for 16 up to 30 mm, adjustable exhaust, safety device, single fire, exhaust silencer, ergonomic rubberized handle

#### Applictaions:

Stapling of 1 and 2 corrugated cardboard and solid fiberboard. Ideal for carton blank, reverse drawing box, carton-tray, slot cover etc.





Optimal stapling through special matrix





#### **Pneumatic Wide Crown Stapler 4C-WS38**

#### Staples type WS from 16 - 38 mm

Technical specification: Weight: 2,6 kg

Operating pressure: approx. 5-8 bar Air requirement: approx. 1,36