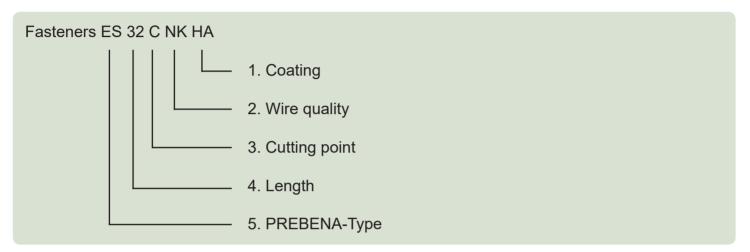

### **ORDERING DESIGNATION**

- 1. Resign coating HA = PREBENA GOLD LOC coated
- 2. Quality of wire

AL = aluminium

BK = blank

BZ = bronce

LF = liquor finished

LS = liquor finished steel

MS = brass

NK = galvanized

RA = stainless steel (Werkstoff-Nr. 1.4539) RF = stainless steel (Werkstoff-Nr. 1.4301)

RFRILI = stainless steel, ring, fillister head

SV = strong galvanized steel

ST = galvanized steel with high tensile strength

VK = copper

VS = coppered steel

VZ = hot dipped galvanized

Unlisted fastener discription on request.

B-CUT stub cut

CI-CUT chisel cut (inside cut)

DL-CUT saw cut (barb left)

CC-CUT chisel cut

C-CUT chisel cut (standard)

DR-CUT saw cut (barb right)

CD-CUT chisel saw cut

DDR-CUT saw cut (barb to barb)

D-CUT saw cut general (barb right or left)