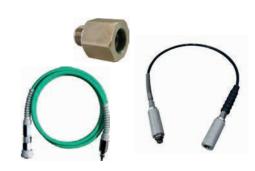

### Accessories for PNEUMATIC MOBILO

### ET0021830 - Adapter

for refilling of compressed air cylinder KT-1000 with fill station PKT-TWINTEC 400

### ET00205902 - Adapter

for connecting of compressed air cylinder KT-1000 to PNEUMATIC MOBILO

### Z400.10 - Filling hose

for refilling of compressed air cylinder with Fill station PKT-TWINTEC 400

### Z400.20 - High pressure hose

Length: 1,5 m - for connecting of pneumatic devices to PNEUMATIC MOBILO HD