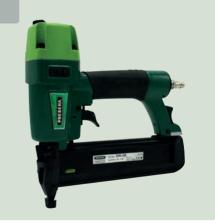

### Cordless Air Nailer PKT-2-J50SD-SVN for secret fixing of glazing beads

### Brads type J from 16 - 50 mm

### Optional using with standard compressor or compressed air cylinder.

Technical specification:

Weight: 2,05 kg

Operating pressure: approx. 3,5 - 10 bar

LxWxH: 350 x 71 x 275 mm

In plastic case with a refillable compressed air cylinder KT-1000 and an adapter for use with a standard compressor.

High shot capacity and shot speed, depth adjustment, handle grip, single fire with safety device, adjustable working pressure, gauge for working pressure, gauge for air level, side load magazine,

### Applications:

Window construction and window repair.

Specialized tool for invisible fixing of glazing bead.

Suitable for dry and silicone glazing.