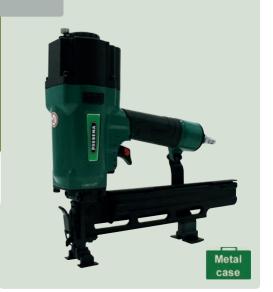

xhaust, ergonomic handle, safety device, exhaust silencer

### Applications:

Industrial converting of plaster, fermacell, fiberboard and further board materials







### **Automatic Pneumatic Stapler 4C-Z50-AUT**

### Staples type Z from 19 - 50 mm

Technical specification:

Weight: 3,0 kg

Operating pressure: approx. 5 - 8 bar Air requirement: approx. 1,72 l / nail Magazine capacity: 160 staples

Measurement LxWxH: 360 x 85 x 330 mm

Stageless variable rate of fire up to 10 shots / second, applicable with single, bump or automatic fire, sliding feets for optimal handling, increased driver, easy clear catch, adjustable exhaust, ergonomic handle, safety device, exhaust silencer

### Applications:

Industrial converting of plaster, fermacell, fiberboard and further board materials

















with PREBENA Pneumatic Stapler 4C-Z50 for stapes type Z from 16 - 50 mm

- · No electrical connection necessary
- Pneumatic / mechanical regulation
- Shooting of the staples in accurate, constant distances
- Angle of staple entry 30° according to DIN EN 1995-1-1

Weight: 9 kg

Operation pressure: 5 - 8 bar Air requirement: 1.7 | / staple

Measurement LxWxH: 455 x 335 x 455 mm



- Lock-out safety device
- · Applicable in both directions
- Roll-controlled automatic fire
- Distance adjustment for 40, 60, 80, 110 mm
- · Guide-sight slot
- Adjustable lateral stop
- · Safety device Operation only when device on material
- · Double-sided operable
- Adjustable depth control
- Rubberized wheels
- Adjustable exhaust
- Quick release



Plasterboard, gypsum fiberboard, woodencomposite board