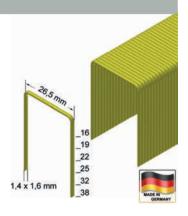

### EUROPEAN TECHNICAL ASSESSMENT - ETA STAPLES RECOGNIZED THROUGHOUT EUROPE – RESPECTED WORLDWIDE!

European Technical Assessment for staples as wood connecting fasteners

ETA-16/0101

The European Technical Approval – ETA – replaces the national technical approval for staples as a certified construction product!

It qualifies a CE marking and offers reliable proof of special performance characteristics for permanent use in construction, prefabricated house and timber frame construction.

Staple-certification for wire  $\emptyset$  1,52 – 2,0 mm up to a lenght of 170 mm in versions:

RF = stainless steel, Material-No. 1.4301 SV = strong galvanized, 12 µm galvanizing

- High certification requirements
- · Higher pull-out values compared to the previous German approvals
  - comparable with ring nails
- · Higher wire strength
- 100% standard-compliant fastening
- Guaranteed service life of the staples at least 50 years
- · Unlimited validity of the authorisation