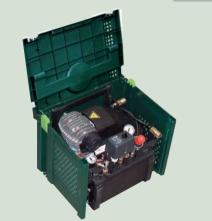

### Fill station and standard compressor PKT-TWINTEC 400

### Fill station for refilling of all PREBENA compressed air cylinders and compressor for all pneumatic devices up to 10 bar

Technical specification: Motor: 230 V/2200 W

No. of revolutions: 2.760 RPM Max. operating pressure: 330 bar Max. working pressure: 10 bar Effective output: 100 l. /min.

### Standard accouterment:

Fast refilling of PREBENA compressed air cylinders, compressed air cylinder = compressor tank, automatic condensate drain, automatic switch-off, automatic restart, solid tubular frame, operation-hour counter, type-examination tested safety relief valve, fully automatic filling valve for filling of 1 or 2 cylinders, folding bow-shaped handle, solid rubber wheels, pressure reducer, regulated compressed air outlet, manometer for filling- and outlet pressure, motor protection switch, no TÜV (Technical approval) certification required