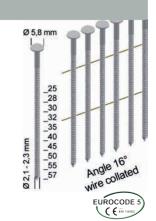

### EUROPEAN TECHNICAL ASSESSMENT - ETA STAPLES RECOGNIZED THROUGHOUT EUROPE – RESPECTED WORLDWIDE!

European Technical Assessment for staples as wood connecting fasteners

ETA-16/0101

The European Technical Approval – ETA – replaces the national technical approval for staples as a certified construction product!

It qualifies a CE marking and offers reliable proof of special performance characteristics for permanent use in construction, prefabricated house and timber frame construction.

Staple-certification for wire  $\emptyset$  1,52 – 2,0 mm up to a lenght of 170 mm in versions:

RF = stainless steel, Material-No. 1.4301 SV = strong galvanized, 12 µm galvanizing

- High certification requirements
- · Higher pull-out values compared to the previous German approvals
  - comparable with ring nails
- · Higher wire strength
- 100% standard-compliant fastening
- Guaranteed service life of the staples at least 50 years
- · Unlimited validity of the authorisation