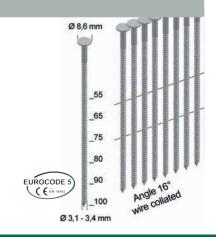

## Coilnailer 7F-CNW90

Coilnails type CNW from 45 - 90 mm

Wire size: Ø 2,5 - 3,1 mm

Technical specification:

Weight: 3,7 kg

Operating pressure: approx. 5 - 8 bar Air requirement: approx. 2,85 I / nail

LxWxH: 386 x 142 x 369 mm

Safety device, exhaust silencer, depth adjustment, single or bump fire, no-mark tip

Applictaions:

Decking, subfloor, exterior deck, sheating, pallet, framing, pallet repair and more







Coilnails type CNW from 55 - 100 mm

Wire size: Ø 3,1 - 3,4 mm

Technical specification:

Weight: 5,3 kg

Operating pressure: approx. 5 - 8 bar Air requirement: approx. 5,38 I / nail LxWxH: 338 x 153 x 418 mm

Safety device, exhaust silencer, additional handle, single shot

Applictaions:

Decking, subfloor, exterior deck, sheating, pallet, framing, pallet repair and more





### **Pneumatic Nailer 5S-T65**

### T-Nails type T from 18 - 65 mm

Technical specification:

Weight: 2,8 kg

Operating pressure: approx. 5 - 8 bar Air requirement: approx. 1,46 l / nail LxWxH: 320 x 100 x 315 mm

Singel and bump fire, safety device, exhaust silencer no recoil, adjustable exhaust, in plastic bag

### Applications:

Palett, wooden case, crate, packaging, metal sheet, aluminium profile, prefabricated house, lathing, landscape building and more





### D-Head Stripnailer 6X-PR90

### D-Head Stripnails type PR from 50 - 90 mm

Wire size: Ø 2,8 - 3,1 mm

Technical specification:

Weight: 3,1 kg

Operating pressure: approx. 5 - 8 bar Air requirement: approx. 2,47 l / nail LxWxH: 455 x 105 x 400 mm

Lock-out safety device, bump fire, depth adjustment, exhaust silencer, belt