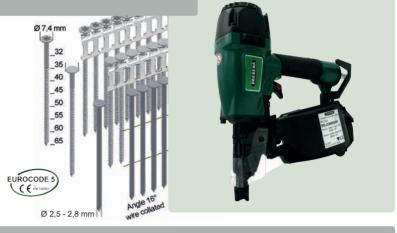

### FASTENERS ACCORDING TO Eurocode 5 - EN14592/A1, EN 14566:2008+A1 AND CERTIFICATED AT DIN EN 13964:2007-02

In Eurocode 5, nails are sized according to the product standard DIN EN 14592. This standard gives the material properties and required test methods, which are necessary to the connecting means with the Requirements of Eurocode 5.

This award can be recognized in the form of the CE mark. The standard also creates a series Verification and test procedures to follow the receipt of the CE mark.

Our fasteners conform to those required by Eurocode 5. The values required for the structural design according to EN 1995-1-1 can be found in the CE data sheet under www.prebena.de.