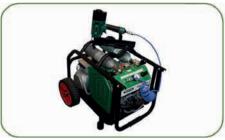

### Fill station and standard compressor PKT-TWINTEC 400

### Fill station for refilling of all PREBENA compressed air cylinders and compressor for all pneumatic devices up to 10 bar

Technical specification: Motor: 230 V/2200 W

No. of revolutions: 2.760 RPM Max. operating pressure: 330 bar Max. working pressure: 10 bar Effective output: 100 l. /min.

### Standard accouterment:

Fast refilling of PREBENA compressed air cylinders, compressed air cylinder = compressor tank, automatic condensate drain, automatic switch-off, automatic restart, solid tubular frame, operation-hour counter, type-examination tested safety relief valve, fully automatic filling valve for filling of 1 or 2 cylinders, folding bow-shaped handle, solid rubber wheels, pressure reducer, regulated compressed air outlet, manometer for filling- and outlet pressure, motor protection switch, no TÜV (Technical approval) certification required