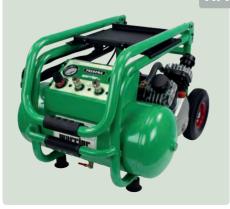

### Fill station and standard compressor PKT-TWINTEC 400

### Fill station for refilling of all PREBENA compressed air cylinders and compressor for all pneumatic devices up to 10 bar

Technical specification: Motor: 230 V/2200 W

No. of revolutions: 2.760 RPM Max. operating pressure: 330 bar Max. working pressure: 10 bar Effective output: 100 l. /min.

Weight: 67 kg

LxWxH: 835 x 595 x 625 mm

### Standard accouterment:

Fast refilling of PREBENA compressed air cylinders, compressed air cylinder = compressor tank, automatic condensate drain, automatic switch-off, automatic restart, solid tubular frame, operation-hour counter, type-examination tested safety relief valve, fully automatic filling valve for filling of 1 or 2 cylinders, folding bow-shaped handle, solid rubber wheels, pressure reducer, regulated compressed air outlet, manometer for filling- and outlet pressure, motor protection switch, no TÜV (Technical approval) certification required

Suitable for all PREBENA compressed air cylinders: KT-1000, KT-3500, KT-300, KT-470, KT-690 and KT-900

2 applications simultaneously

Easy for transport

Fully automatic fsystem