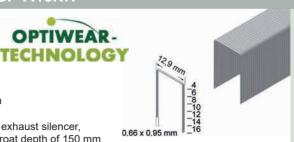

### EUROPEAN TECHNICAL ASSESSMENT - ETA STAPLES RECOGNIZED THROUGHOUT EUROPE – RESPECTED WORLDWIDE!

European Technical Assessment for staples as wood connecting fasteners

ETA-16/0101

The European Technical Approval – ETA – replaces the national technical approval for staples as a certified construction product!

It qualifies a CE marking and offers reliable proof of special performance characteristics for permanent use in construction, prefabricated house and timber frame construction.

Staple-certification for wire  $\emptyset$  1,52 – 2,0 mm up to a lenght of 170 mm in versions:

RF = stainless steel, Material-No. 1.4301 SV = strong galvanized, 12 µm galvanizing

- High certification requirements
- · Higher pull-out values compared to the previous German approvals
  - comparable with ring nails
- · Higher wire strength
- 100% standard-compliant fastening
- Guaranteed service life of the staples at least 50 years
- · Unlimited validity of the authorisation