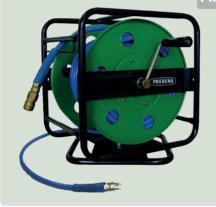

### The most mobile way to use compressed air PKT-2-J50SD-S 2

- 1 adjustable working pressure
- 2 mamometer for working pressure
- 3 gauge for air level
- 4 connection for air-cylinder
- 5 connection for air hose

**PKT-ADAPTER 300** 

PNEUMATIC MOBILO

- 1 connection coupling
- 2 gauge for air level
- 3 connection for air-cylinder