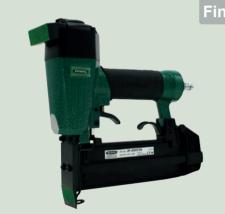

### Cordless Air Nailer PKT-2-J50SD-SVN for secret fixing of glazing beads

### Brads type J from 16 - 50 mm

### Optional using with standard compressor or compressed air cylinder.

Technical specification:

Weight: 2,05 kg

Operating pressure: approx. 3,5 - 10 bar

LxWxH: 350 x 71 x 275 mm

In plastic case with a refillable compressed air cylinder KT-1000 and an adapter for use with a standard compressor.

High shot capacity and shot speed, depth adjustment, handle grip, single fire with safety device, adjustable working pressure, gauge for working pressure, gauge for air level, side load magazine,