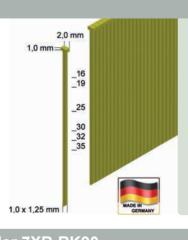

### Staples type ES from 15 - 40 mm

Technical specification:

Weight: 2,4 kg

LxWxH: 326 x 60 x 257 mm

In plastic case with a refillable compressed air cylinder KT-1000.

Fast fire sequence, gauge for air level, adjustable depth control, bottom laod magazine, safety device, adjustable impact power, long nose