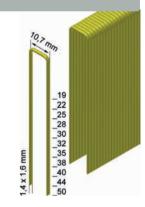

-out safety device
- · Continuous height adjustment
- · Laserpointer for easy tracking stability
- Practical control panel
- Removable handle
- · Control panel with:

Counter mechanism, magazine fill controller, paster observation





### Staples type L from 19 - 50 mm

Technical specification:

Weight: 3,0 kg

Operating pressure: approx. 5 - 8 bar Air requirement: approx. 1,72 l / nail Magazine capacity: 160 staples LxWxH: 360 x 85 x 330 mm

Stageless variable rate of fire up to 10 shots / second, applicable with single, bump or automatic fire, sliding feets for optimal handling, increased driver, easy clear catch, adjustable exhaust, ergonomic handle, safety device, exhaust silencer

### Applications:

Industrial converting of plaster, fermacell, fiberboard and further board materials







### **Automatic Pneumatic Stapler 4C-Z50-AUT**

### Staples type Z from 19 - 50 mm

Technical specification:

Weight: 3,0 kg

Operating pressure: approx. 5 - 8 bar Air requirement: approx. 1,72 l / nail Magazine capacity: 160 staples

Measurement LxWxH: 360 x 85 x 330 mm

Stageless variable rate of fire up to 10 shots / second, applicable with single, bump or automatic fire, sliding feets for optimal handling, increased driver, easy clear catch, adjustable exhaust, ergonomic handle, safety device, exhaust silencer

### Applications:

Industrial converting of plaster, fermacell, fiberboard and further board materials

















with PREBENA Pneumatic Stapler 4C-Z50 for stapes type Z from 16 - 50 mm

- · No electrical connection necessary
- Pneumatic / mechanical regulation
- Sho