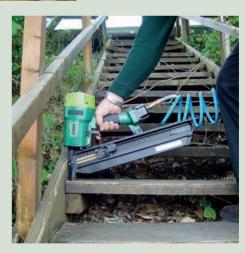

### The most mobile way to use compressed air PKT-2-J50SD-S 2

- 1 adjustable working pressure
- 2 mamometer for working pressure
- 3 gauge for air level
- 4 connection for air-cylinder
- 5 connection for air hose

### Cordless Air Nailer PKT-2-J50SD-S

### Optional using with standard compressor or compressed air cylinder.

Technical specification:

Weight: 2,1 kg

Operating pressure: approx. 3,5 - 10 bar

LxWxH: 319 x 71 x 272 mm

In plastic case with a refillable compressed air cylinder KT-1000 and an adapter for use with a standard compressor.

Easy trip system, adjustable depth control, safety device, easy drive, lock-out safety device, manometer for working pressure, single- or bumpfire, adjustable exhaust, gauge for air level.

### Applications:

Decorative molding, glazing bead, baseboard, hardwood trim, joinery and furniture manufacturing and more