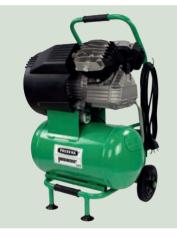

### **PNEUMATIC MOBILO**

The most mobile type "Compressor"

Mobile system for all pneumatic devices up to 10 bar

Unlimmited possibilities of applications!

Connect the pneumatic devices and action!

Totally unaffected by temperature or weather!

Weight: approx. 3 kg

Volume of compressed air cylinder KT-3500: 1,5 I

Standard equipment:

Refillable compressed air cylinder KT-3500, HD-Controller up to 10 bar, spiral coiled tube, belt with click-system, in a metal case

Available as PNEUMATIC MOBILO HD to double as a higher pressure version with HD-Controller up to  $23\ \mathrm{bar}$ 