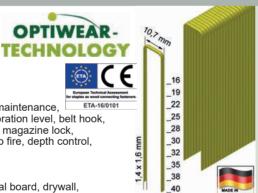

### EUROPEAN TECHNICAL ASSESSMENT - ETA STAPLES RECOGNIZED THROUGHOUT EUROPE – RESPECTED WORLDWIDE!

European Technical Assessment for staples as wood connecting fasteners

ETA-16/0101

The European Technical Approval – ETA – replaces the national technical approval for staples as a certified construction product!

It qualifies a CE marking and offers reliable proof of special performance characteristics for permanent use in construction, prefabricated house and timber frame construction.

Staple-certification for wire  $\emptyset$  1,52 – 2,0 mm up to a lenght of 170 mm in versions:

RF = stainless steel, Material-No. 1.4301 SV = strong galvanized, 12 µm galvanizing

- High certification requirements
- · Higher pull-out values compared to the previous German approvals
  - comparable with ring nails
- · Higher wire strength
- 100% standard-compliant fastening
- Guaranteed service life of the staples at least 50 years
- · Unlimited validity of the authorisation