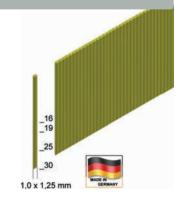

maintenance, ideal handling for multi-purpose usage, low weigth, single and bump fire, user-friendly trigger system, practical magazine lock, no-mark tip, ergonomical anti-slip handle, side load magazine, lock-out safety device,

exhaust air on the rear side, inspection window for magazine level, Applications:

For invisible fixing of decorative moulding, glazing bead, cabinet and more



### Pneumatic Pinner 2M-GA32SDS

### Pins without head type GA from 16 - 30 mm

Technical specification:

Weight: 1,7 kg

Operating pressure: approx. 4 - 7 bar Air requirement: approx. 0,55 l / pin LxWxH: 225 x 49,5 x 186 mm

Bottom load magazine, exhaust silencer, no recoil, adjustable exhaust, in a plastic case

Applications:

For invisible fixing of decorative moulding, glazing bead, cabinet and more



### Finish Nailer 2F-JA45

### Brads type JA from 16 - 45 mm

Technical specification:

Weight: 1,14 kg

Operating pressure: approx. 4 - 7 bar Air requirement: approx. 0,52 l / brad

LxWxH: 280 x 55 x 216 mm

Safety device, single shot, adjustable depth control, lock-out safety device, no-mark tip, no recoil, exhaust silencer, beltclip, in a plastic case

### Applictaions:

Decorative moulding, glazing bead, hardwood trim, joinery manufacturing, furniture manufacturing and more







### Brads type J from 16 - 50 mm

Technical specification:

Weight: 1,25 kg

Operating pressure: approx. 5 - 7 bar Air requirement: approx. 0,75 l / brad

LxWxH: 235 x 57,5 x 232 mm

Safety device, exhaust silencer, no recoil, side load magazine, adjustable exhaust, in a plastic case

### Applictaions:

Dec