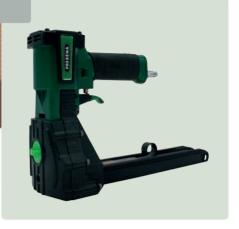

### Cordless Air Stapler PKT-2-ES40-S

### Staples type ES from 15 - 40 mm

Technical specification:

Weight: 2,4 kg

LxWxH: 326 x 60 x 257 mm

In plastic case with a refillable compressed air cylinder KT-1000.

Fast fire sequence, gauge for air level, adjustable depth control, bottom laod magazine, safety device, adjustable impact power, long nose

### Applications:

Panelling, cabinet, furniture manufacturing, sheet material, decorative molding, flooring and more