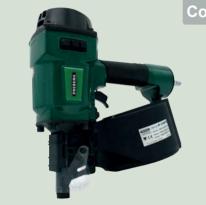

285 mm

Robust construction, high power, bump fire - no single fire, safety device, adjustable exhaust.

### Applications:

Pallet, framing, pallet repair, decking, subfloor, exterior deck, sheeting and more





### PNEUMATIC NAILER

### Coilnailer 5S-CNWS65

Coilnails type CNW, CNS and nail screws type CSS from 32 - 65 mm Wire size: Ø 2,5 - 2,8 mm

Wire collated and plastic collated - sheet bounded for

residue-free processing

Technical specification: Weight: 2,2 kg

Operating pressure: approx. 5 - 8 bar Air requirement: approx. 1,87 l / nail LxWxH: 286 x 128 x 310 mm

Depth control, single and bump fire, no-mark tip, safety device, exhaust silencer, belt hook, in a plastic case

Applications:

lathing, sheeting, exterior deck, crate and box assembly, pallet, pallet repair and more





### Coilnailer 6F-CNW70

Coilnails type CNW from 45 - 70 mm

Wire size: Ø 2,3 - 2,8 mm

Technical specification:

Weight: 3,6 kg

Operating pressure: approx. 5 - 8 bar Air requirement: approx. 2,7 l / nail LxWxH: 339 x 129 x 317 mm

Robust construction, high power, bump fire - no single fire, safety device, adjustable exhaust

Applications:

Pallet, pallet repair, wooden case, framing, decking, sheeting, subfloor, exterior deck, sheeting and more



### Coilnailer 7F-CNW90

Coilnails type CNW from 45 - 90 mm

Wire size: Ø 2,5 - 3,1 mm

Technical specification:

Weight: 3,7 kg

Operating pressure: approx. 5 - 8 bar Air requirement: approx. 2,85 I / nail

LxWxH: 386 x 142 x 369 mm

Safety device, exhaust silencer, depth adjustment, single or bump fire, no-mark tip

Applictaions:

Decking,