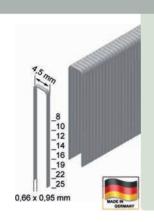

### **ORDERING DESIGNATION**

- 1. Resign coating HA = PREBENA GOLD LOC coated
- 2. Quality of wire

AL = aluminium

BK = blank

BZ = bronce

LF = liquor finished

LS = liquor finished steel

MS = brass

NK = galvanized

RA = stainless steel (Werkstoff-Nr. 1.4539) RF = stainless steel (Werkstoff-Nr. 1.4301)

RFRILI = stainless steel, ring, fillister head

SV = strong galvanized steel

ST = galvanized steel with high tensile strength

VK = copper

VS = coppered steel

VZ = hot dipped galvanized

Unlisted fastener discription on request.

B-CUT stub cut

CI-CUT chisel cut (inside cut)

DL-CUT saw cut (barb left)

CC-CUT chisel cut