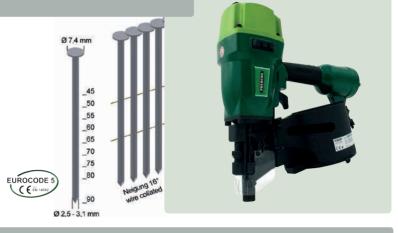

### EUROPEAN TECHNICAL ASSESSMENT - ETA STAPLES RECOGNIZED THROUGHOUT EUROPE – RESPECTED WORLDWIDE!

European Technical Assessment for staples as wood connecting fasteners

ETA-16/0101

The European Technical Approval – ETA – replaces the national technical approval for staples as a certified construction product!

It qualifies a CE marking and offers reliable proof of special performance characteristics for permanent use in construction, prefabricated house and timber frame construction.

Staple-certification for wire  $\emptyset$  1,52 – 2,0 mm up to a lenght of 170 mm in versions:

RF = stainless steel, Material-No. 1.4301 SV = strong galvanized, 12 µm galvanizing

- High certification requirements
- · Higher pull-out values compared to the previous German approvals
  - comparable with ring nails
- · Higher wire strength
- 100% standard-compliant fastening
- Guaranteed service life of the staples at least 50 years
- · Unlimited validity of the authorisation