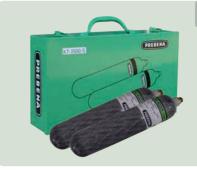

### **Compressed Air Cylinder KT-3500-S**

### Two refillable compressed air cylinder KT-3500 in a metal case

Volume of compressed air cylinder: 1,5 I Weight: approx. 1,7 kg

For PNEUMATIC MOBILO, PNEUMATIC MOBILO HD and Cordless Air Nailer PKT-7-RK90