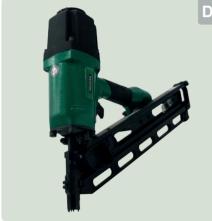

: Ø 3,1 - 3,4 mm

Technical specification:

Weight: 5,3 kg

Operating pressure: approx. 5 - 8 bar Air requirement: approx. 5,38 I / nail LxWxH: 338 x 153 x 418 mm

Safety device, exhaust silencer, additional handle, single shot

Applictaions:

Decking, subfloor, exterior deck, sheating, pallet, framing, pallet repair and more





### **Pneumatic Nailer 5S-T65**

### T-Nails type T from 18 - 65 mm

Technical specification:

Weight: 2,8 kg

Operating pressure: approx. 5 - 8 bar Air requirement: approx. 1,46 l / nail LxWxH: 320 x 100 x 315 mm

Singel and bump fire, safety device, exhaust silencer no recoil, adjustable exhaust, in plastic bag

### Applications:

Palett, wooden case, crate, packaging, metal sheet, aluminium profile, prefabricated house, lathing, landscape building and more





### D-Head Stripnailer 6X-PR90

### D-Head Stripnails type PR from 50 - 90 mm

Wire size: Ø 2,8 - 3,1 mm

Technical specification:

Weight: 3,1 kg

Operating pressure: approx. 5 - 8 bar Air requirement: approx. 2,47 l / nail LxWxH: 455 x 105 x 400 mm

Lock-out safety device, bump fire, depth adjustment, exhaust silencer, beltclip, rubber grip handle, no recoil, adjustable exhaust

### Applications:

Wooden cases, framing, pallet, prefabricated building, decking, sheating and more

EUROCODE 5



### Round-Head Stripnailer 8F-RK100

### Round-Head Stripnails type RK and RKP from 50 - 100 mm

Wire size: Ø 2,8 - 3,4 mm

Technical specification:

Weight: 3,6 kg

Operating pressure: approx. 5 - 8 bar Air requirement: approx. 2,25 I / nail LxWxH: 529 x 139 x 369 mm

Safety device, bump fire, ex