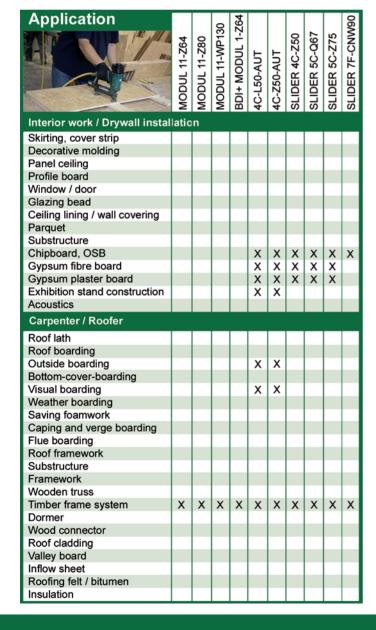

### **PKT - CORDLESS AIR TECHNOLOGY**

| Upholsterer / Interior design Upholstery Dekoration Covering Tissue Leather, fell Foil, cardboard, paper Interior work / Drywall instal Skirting, cover strip Decorative molding Panel ceiling | PKT-2-J50SD-S | PKT-2-J50SD-SVN | X PKT-2-ES40-S | PKT-ADAPTER 300 | DRUCKLUFT MOBILO |
|------------------------------------------------------------------------------------------------------------------------------------------------------------------------------------------------|---------------|-----------------|----------------|-----------------|------------------|
| Upholstery Dekoration Covering Tissue Leather, fell Foil, cardboard, paper Interior work / Drywall instal Skirting, cover strip Decorative molding                                             |               | PKT-2-J50SD-SVI |                | PKT-ADAPTER 3(  | DRUCKLUFT MOB    |
| Upholstery Dekoration Covering Tissue Leather, fell Foil, cardboard, paper Interior work / Drywall instal Skirting, cover strip Decorative molding                                             |               | PKT-2-J50SD-    |                | PKT-ADAPTE      | DRUCKLUFTM       |
| Upholstery Dekoration Covering Tissue Leather, fell Foil, cardboard, paper Interior work / Drywall instal Skirting, cover strip Decorative molding                                             |               | PKT-2-J508      |                | PKT-ADAP        | DRUCKLUF         |
| Upholstery Dekoration Covering Tissue Leather, fell Foil, cardboard, paper Interior work / Drywall instal Skirting, cover strip Decorative molding                                             |               | PKT-2-J         |                | PKT-AD          | DRUCKI           |
| Upholstery Dekoration Covering Tissue Leather, fell Foil, cardboard, paper Interior work / Drywall instal Skirting, cover strip Decorative molding                                             |               | PKT-            |                | PKT             | DRU              |
| Upholstery Dekoration Covering Tissue Leather, fell Foil, cardboard, paper Interior work / Drywall instal Skirting, cover strip Decorative molding                                             |               | <u>a</u>        |                | ₫               |                  |
| Upholstery Dekoration Covering Tissue Leather, fell Foil, cardboard, paper Interior work / Drywall instal Skirting, cover strip Decorative molding                                             | er            |                 | Х              |                 |                  |
| Dekoration Covering Tissue Leather, fell Foil, cardboard, paper Interior work / Drywall instal Skirting, cover strip Decorative molding                                                        |               |                 |                | V               | V                |
| Covering Tissue Leather, fell Foil, cardboard, paper Interior work / Drywall instal Skirting, cover strip Decorative molding                                                                   |               |                 | X              | X               | X                |
| Tissue Leather, fell Foil, cardboard, paper Interior work / Drywall instal Skirting, cover strip Decorative molding                                                                            |               |                 | X              | x               | x                |
| Foil, cardboard, paper<br>Interior work / Drywall instal<br>Skirting, cover strip<br>Decorative molding                                                                                        |               |                 | Х              | Х               | Х                |
| Interior work / Drywall instal<br>Skirting, cover strip<br>Decorative molding                                                                                                                  |               |                 | Х              | Х               | Х                |
| Skirting, cover strip<br>Decorative molding                                                                                                                                                    |               |                 | Х              | Х               | Х                |
| Decorative molding                                                                                                                                                                             | latio         | n               |                |                 |                  |
| ŭ                                                                                                                                                                                              | Х             |                 |                | Х               | Х                |
| Panel celling                                                                                                                                                                                  | Χ             |                 | V              | X               | X                |
| Profile board                                                                                                                                                                                  |               |                 | X              | X               | X                |
| Window / door                                                                                                                                                                                  | Х             | х               | ^              | x               | x                |
| Glazing bead                                                                                                                                                                                   | ^             | ^               |                | X               | X                |
| Ceiling lining / wall covering                                                                                                                                                                 |               |                 | Х              | X               | X                |
| Parquet                                                                                                                                                                                        |               |                 |                | Х               | Х                |
| Substructure                                                                                                                                                                                   |               |                 |                | Х               | Х                |
| Chipboard, OSB                                                                                                                                                                                 |               |                 |                | Х               | Х                |
| Gypsum fibre board                                                                                                                                                                             |               |                 | X              | Х               | Х                |
| Gypsum plaster board Exhibition stand construction                                                                                                                                             | _             |                 | X              | X               | X                |
| Acoustics                                                                                                                                                                                      | X             |                 | X              | X               | X                |
| Carpenter / Roofer                                                                                                                                                                             | ^             |                 | ^              | ^               | ^                |
| <u> </u>                                                                                                                                                                                       |               |                 |                |                 |                  |
| Roof lath Roof boarding                                                                                                                                                                        |               |                 |                | X               | X                |
| Outside boarding                                                                                                                                                                               |               |                 |                | X               | X                |
| Bottom-cover-boarding                                                                                                                                                                          |               |                 |                | x               | X                |
| Visual boarding                                                                                                                                                                                |               |                 |                | Х               | Х                |
| Weather boarding                                                                                                                                                                               |               |                 |                | Х               | Χ                |
| Saving foamwork                                                                                                                                                                                |               |                 |                | Х               | Х                |
| Caping and verge boarding                                                                                                                                                                      |               |                 |                | X               | X                |
| Flue boarding Roof framework                                                                                                                                                                   |               |                 |                | X               | X                |
| Substructure                                                                                                                                                                                   |               |                 |                | x               | x                |
| Framework                                                                                                                                                                                      |               |                 |                | X               | X                |
| Wooden truss                                                                                                                                                                                   |               |                 |                | Х               | Х                |
| Timber frame system                                                                                                                                                                            |               |                 |                | Х               | Х                |
| Dormer                                                                                                                                                                                         |               |                 |                | Х               | Х                |
| Wood connector                                                                                                                                                                                 |               |                 |                | Х               | X                |
| Roof cladding<br>Valley board                                                                                                                                                                  |               |                 |                | X               | X                |
| Inflow sheet                                                                                                                                                                                   |               |                 |                | x               | x                |
| Roofing felt / bitumen                                                                                                                                                                         |               |                 |                | x               | X                |
| Insulation                                                                                                                                                                                     |               |                 |                | Х               | Х                |
| Packaging                                                                                                                                                                                      |               |                 |                |                 |                  |
| Wooden box                                                                                                                                                                                     |               |                 |                | Х               | Х                |
| Pallet                                                                                                                                                                                         |               |                 |                | Х               | Х                |
| Palett repair                                                                                                                                                                                  |               |                 |                | Х               | Х                |
| Cardboard box                                                                                                                                                                                  |               |                 |                | Х               | X                |
| Cardboard closing                                                                                                                                                                              |               |                 |                | X               | X                |
| Cardboard stapling Others                                                                                                                                                                      |               |                 |                | Х               | Χ                |
|                                                                                                                                                                                                | V             |                 | V              | V               | V                |
| Wooden fence                                                                                                                                                                                   | Х             |                 | X              | X               | X                |
| Wire fence                                                                                                                                                                                     | Х             |                 | x              | x               | X                |
| Wire fence<br>Small furniture                                                                                                                                                                  | X             |                 | x              | x               | X                |
| Wire fence Small furniture Furniture back board                                                                                                                                                | ,,            |                 | ,              | X               | X                |
| Small furniture                                                                                                                                                                                |               | 1               |                |                 |                  |
| Small furniture Furniture back board Case plinth Terrace building                                                                                                                              |               |                 |                | X               | Х                |
| Small furniture Furniture back board Case plinth Terrace building Garden house                                                                                                                 |               |                 |                | Х               | Х                |
| Small furniture Furniture back board Case plinth Terrace building Garden house Carport                                                                                                         |               |                 |                | X               | X                |
| Small furniture Furniture back board Case plinth Terrace building Garden house Carport Rack / bridge                                                                                           |               |                 |                | X<br>X<br>X     | X<br>X<br>X      |
| Small furniture Furniture back board Case plinth Terrace building Garden house Carport                                                                                                         |               |                 |                | X               | X                |