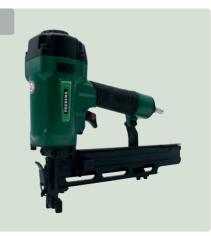

### Cordless Air Stapler PKT-2-ES40-S

### Staples type ES from 15 - 40 mm

Technical specification:

Weight: 2,4 kg

LxWxH: 326 x 60 x 257 mm

In plastic case with a refillable compressed air cylinder KT-1000.

Fast fire sequence, gauge for air level, adjustable depth control, bottom laod magazine, safety device, adjustable impact power, long nose

### Applications:

Panelling, cabinet, furniture manufacturing, sheet material, decorative molding, flooring and more