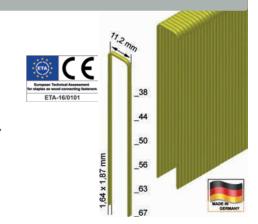

### EUROPEAN TECHNICAL ASSESSMENT - ETA STAPLES RECOGNIZED THROUGHOUT EUROPE – RESPECTED WORLDWIDE!

European Technical Assessment for staples as wood connecting fasteners

ETA-16/0101

The European Technical Approval – ETA – replaces the national technical approval for staples as a certified construction product!

It qualifies a CE marking and offers reliable proof of special performance characteristics for permanent use in construction, prefabricated house and timber frame construction.

Staple-certification for wire  $\emptyset$  1,52 – 2,0 mm up to a lenght of 170 mm in versions:

RF = stainless steel, Material-No. 1.4301 SV = strong galvanized, 12 µm galvanizing

- High certification requirements
- · Higher pull-out values compared to the previous German approvals
  - comparable with ring nails
- · Higher wire strength
- 100% standard-compliant fastening
- Guaranteed service life of the staples at least 50 years
- · Unlimited validity of the authorisation