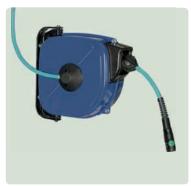

### **PNEUMATIC MOBILO**

The most mobile type "Compressor"

Mobile system for all pneumatic devices up to 10 bar

Unlimmited possibilities of applications!

Connect the pneumatic devices and action!

Totally unaffected by temperature or weather!

Weight: approx. 3 kg

Volume of compressed air cylinder KT-3500: 1,5 I

Standard equipment:

Refillable compressed air cylinder KT-3500, HD-Controller up to 10 bar, spiral coiled tube, belt with click-system, in a metal case

Available as PNEUMATIC MOBILO HD to double as a higher pressure version with HD-Controller up to  $23\ \mathrm{bar}$ 