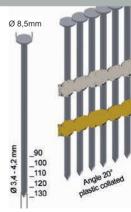

3,6 kg

Operating pressure: approx. 5 - 8 bar Air requirement: approx. 2,25 I / nail LxWxH: 529 x 139 x 369 mm

Safety device, bump fire, exhaust silencer, depth control

### Applications:

Decking, sheeting, lathing, wooden-case, framing, pallet, prefabricated building and more





# Ro

### Round-Head Stripnailer 10X-RK130

Round-Head Stripnails type RK from 90 - 130 mm and RKP 100 mm - Wire size:  $\emptyset$  3,4 - 4,2 mm

Technical specification:

Weight: 6,1 kg

Operating pressure: approx. 5 - 8 bar Air requirement: approx. 4,3 I / nail LxWxH: 553 x 175 x 478 mm

Single fire, safety device, exhaust silencer, additional handle, lock-out safety device, strong magazine

### Applications:

Wooden truss, lathing, pallet, prefabricated building, crate, substructure, framework and more







### PNEUMATIC NAILER

### Round-Head Stripnailer 10X-RK160

Round-Head Stripnails type RK from 100 - 160 mm

Wire size: Ø 3,8 - 4,6 mm

Technical specification:

Weight: 6,9 kg

Operating pressure: approx. 6 - 8 bar Air requirement: approx. 4,9 I / nail LxWxH: 568 x 145 x 478 mm

Single fire, safety device, exhaust silencer, additional handle, lock-out safety device, strong magazine

### Applications:

Wooden truss, lathing, pallet, prefabricated construction, crate, substructure, framework and more





### PNEUMATIC INDUSTRIAL STAPLER MODUL







### MODUL 11-Z64 with changeable magazine

### Staples type Z from 50 - 64 mm

Technical specification:

Weight: 9,75 kg

Weight incl. staples: 15,85 kg Operation pressure: 4,5 - 7,5 bar Air requirement: 1,8 I / staple up to 6 bar

Magazine