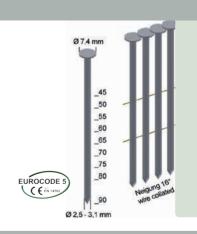

It qualifies a CE marking and offers reliable proof of special performance characteristics for permanent use in construction, prefabricated house and timber frame construction.

Staple-certification for wire  $\emptyset$  1,52 – 2,0 mm up to a lenght of 170 mm in versions:

RF = stainless steel, Material-No. 1.4301 SV = strong galvanized, 12 µm galvanizing

- High certification requirements
- · Higher pull-out values compared to the previous German approvals
  - comparable with ring nails
- · Higher wire strength
- 100% standard-compliant fastening
- Guaranteed service life of the staples at least 50 years
- · Unlimited validity of the authorisation