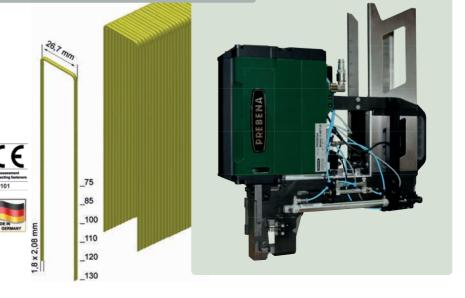

### FASTENERS ACCORDING TO Eurocode 5 - EN14592/A1, EN 14566:2008+A1 AND CERTIFICATED AT DIN EN 13964:2007-02

In Eurocode 5, nails are sized according to the product standard DIN EN 14592. This standard gives the material properties and required test methods, which are necessary to the connecting means with the Requirements of Eurocode 5.

This award can be recognized in the form of the CE mark. The standard also creates a series Verification and test procedures to follow the receipt of the CE mark.

Our fasteners conform to those required by Eurocode 5. The values required for the structural design according to EN 1995-1-1 can be found in the CE data sheet under www.prebena.de.