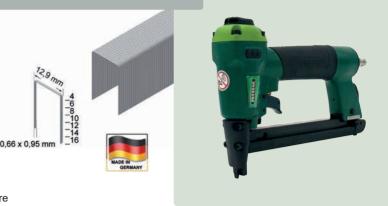

### Cordless Air Stapler PKT-2-ES40-S

### Staples type ES from 15 - 40 mm

Technical specification:

Weight: 2,4 kg

LxWxH: 326 x 60 x 257 mm

In plastic case with a refillable compressed air cylinder KT-1000.

Fast fire sequence, gauge for air level, adjustable depth control, bottom laod magazine, safety device, adjustable impact power, long nose

### Applications:

Panelling, cabinet, furniture manufacturing, sheet material, decorative molding, flooring and more