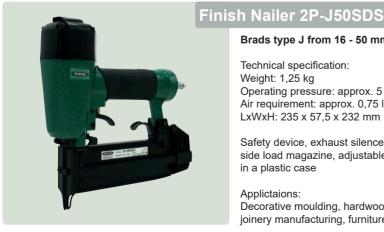

### Cordless Air Nailer PKT-2-J50SD-S

### Brads type J from 16 - 50 mm

### Optional using with standard compressor or compressed air cylinder.

Technical specification:

Weight: 2,1 kg

Operating pressure: approx. 3,5 - 10 bar

LxWxH: 319 x 71 x 272 mm

In plastic case with a refillable compressed air cylinder KT-1000 and an adapter for use with a standard compressor.

Easy trip system, adjustable depth control, safety device, easy drive, lock-out safety device, manometer for working pressure, single- or bumpfire, adjustable exhaust, gauge for air level.

### Applications:

Decorative molding, glazing bead, baseboard, hardwood trim, joinery and furniture manufacturing and more