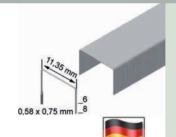

### EUROPEAN TECHNICAL ASSESSMENT - ETA STAPLES RECOGNIZED THROUGHOUT EUROPE – RESPECTED WORLDWIDE!

European Technical Assessment for staples as wood connecting fasteners

ETA-16/0101

The European Technical Approval – ETA – replaces the national technical approval for staples as a certified construction product!

It qualifies a CE marking and offers reliable proof of special performance characteristics for permanent use in construction, prefabricated house and timber frame construction.

Staple-certification for wire  $\emptyset$  1,52 – 2,0 mm up to a lenght of 170 mm in versions:

RF = stainless steel, Material-No. 1.4301 SV = strong galvanized, 12 µm galvanizing

- High certification requirements
- · Higher pull-out values compared to the previous German approvals
  - comparable with ring nails
- · Higher wire strength
- 100% standard-compliant fastening
- Guaranteed service life of the staples at least 50 years
- · Unlimited validity of the authorisation