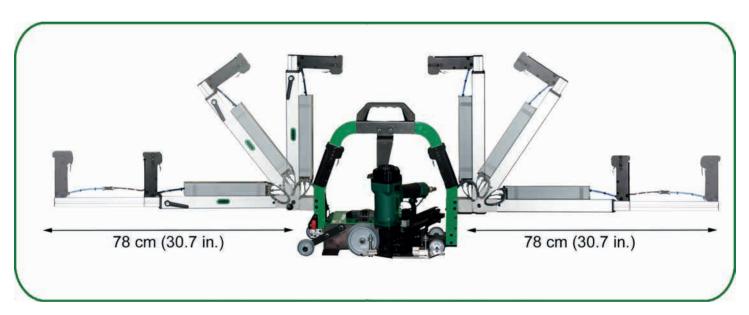

### **COMPETENCE IN THE FASTENING BUSINESS**

Certified DIN EN ISO 9001:2015

TÜV certified production facilities

Proofed safety sign (GS sign)

**CE – Declaration for all pneumatic tools** 

Fasteners according the requirements as per Eurocode 5 - EN14592/A1 and ETA-16/0101