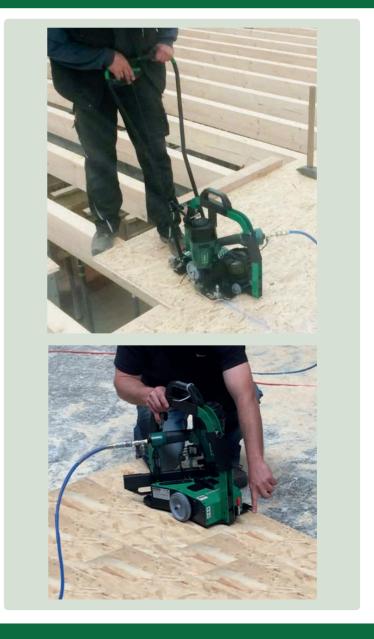

### **PNEUMATIC MOBILO**

The most mobile type "Compressor"

Mobile system for all pneumatic devices up to 10 bar

Unlimmited possibilities of applications!

Connect the pneumatic devices and action!

Totally unaffected by temperature or weather!

Weight: approx. 3 kg

Volume of compressed air cylinder KT-3500: 1,5 I

Standard equipment:

Refillable compressed air cylinder KT-3500, HD-Controller up to 10 bar, spiral coiled tube, belt with click-system, in a metal case

Available as PNEUMATIC MOBILO HD to double as a higher pressure version with HD-Controller up to  $23\ \mathrm{bar}$ 