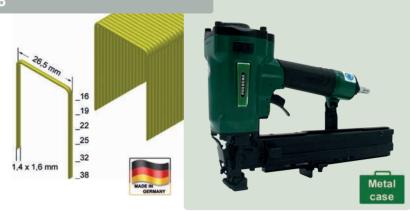

VK = copper

VS = coppered steel

VZ = hot dipped galvanized

Unlisted fastener discription on request.

B-CUT stub cut

CI-CUT chisel cut (inside cut)

DL-CUT saw cut (barb left)

CC-CUT chisel cut

C-CUT chisel cut (standard)

DR-CUT saw cut (barb right)

CD-CUT chisel saw cut

DDR-CUT saw cut (barb to barb)

D-CUT saw cut general (barb right or left)