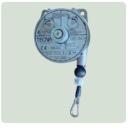

### The most mobile way to use compressed air PKT-2-J50SD-S 2

- 1 adjustable working pressure
- 2 mamometer for working pressure
- 3 gauge for air level
- 4 connection for air-cylinder
- 5 connection for air hose