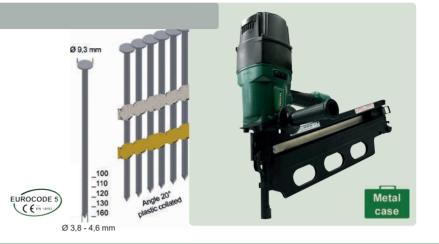

r Air requirement: approx. 4,3 I / nail LxWxH: 553 x 175 x 478 mm

Single fire, safety device, exhaust silencer, additional handle, lock-out safety device, strong magazine

### Applications:

Wooden truss, lathing, pallet, prefabricated building, crate, substructure, framework and more







### PNEUMATIC NAILER

### Round-Head Stripnailer 10X-RK160

Round-Head Stripnails type RK from 100 - 160 mm

Wire size: Ø 3,8 - 4,6 mm

Technical specification:

Weight: 6,9 kg

Operating pressure: approx. 6 - 8 bar Air requirement: approx. 4,9 I / nail LxWxH: 568 x 145 x 478 mm

Single fire, safety device, exhaust silencer, additional handle, lock-out safety device, strong magazine

### Applications:

Wooden truss, lathing, pallet, prefabricated construction, crate, substructure, framework and more





### PNEUMATIC INDUSTRIAL STAPLER MODUL







### MODUL 11-Z64 with changeable magazine

### Staples type Z from 50 - 64 mm

Technical specification:

Weight: 9,75 kg

Weight incl. staples: 15,85 kg Operation pressure: 4,5 - 7,5 bar Air requirement: 1,8 I / staple up to 6 bar

Magazine capacity: 32 staple strips = 2.304 staples Measurement LxWxH: 484 x 118 x 500 mm

Measurement EXVIXII. 404 X 110 X 300 mm

Cooling of the bumper by equipment exhaust air

longer service intervals

longer service intervals

Large volume of air inside the body

fast rate of shooting

Max. shot frequency

12 shots / second

Triggering system: external triggering by PLC program Magazine system: top load by changing magazine

Control port: XLR-port-6-pole

Ready for installation



# MODUL

### MODUL 11-Z80 w