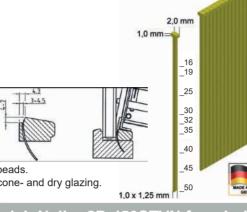

### Cordless Air Nailer PKT-2-J50SD-SVN for secret fixing of glazing beads

### Brads type J from 16 - 50 mm

### Applications:

Window construction and window repair.

Specialized tool for invisible fixing of glazing bead.

Suitable for dry and silicone glazing.