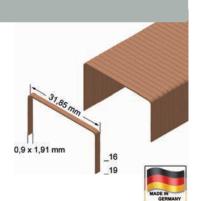

ating pressure: approx. 5-7 bar Air requirement: approx. 0,12 I / staple Measurement LxWxH: 347 x 120 x 227 mm

Sophisticated bender, exhaust silencer, no recoil, easy loading system, high shot sequence, handle protection with anti-slip coating

### Applications:

Top of full folded box and bottom of empty folded box of single or double corrugated cardboard.



# Carton Stapler "Pneumatic" KTVH-R19D

### Staples type R from 16 - 19 mm

Technical specification:

Weight: 2 kg

Operating pressure: approx. 5-7 bar Air requirement: approx. 0,12 l / staple Measurement LxWxH: 347 x 120 x 227 mm

Sophisticated bender, exhaust silencer, no recoil, easy loading system, high shot sequence, handle protection with anti-slip coating

### Applications:

Top of full folded box and bottom of empty folded





### **PACKAGING**

### Carton Stapler "Pneumatic" KTVH-B22D

### Staples type B from 19 - 22 mm

Technical specification:

Weight: 2,1 kg

Operating pressure: approx. 5-7 bar Air requirement: approx. 0,12 I / staple Measurement LxWxH: 347 x 120 x 227 mm

Sophisticated bender, exhaust silencer, no recoil, easy loading system, high shot sequence, handle protection with anti-slip coating

### Applications:

Top of full folded box and bottom of empty folded box of single or double corrugated cardboard.









### Pneumatic Plier Stapler 1A-AZ16BNH

### Staples type AZ from 10 - 16 mm

Technical specification:

Weight: 2,45 kg

Operating pressure: approx. 5-7 bar Air requirement: approx. 0,62 I / nail Measurement LxWxH: 362 x 78 x 300 mm

Adjustable matrix for carton strength 6-12 mm, lar