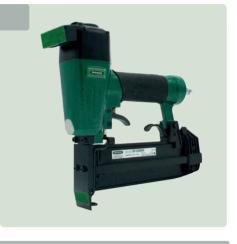

### Cordless Air Nailer PKT-2-J50SD-S

### Brads type J from 16 - 50 mm

### Optional using with standard compressor or compressed air cylinder.

Technical specification:

Weight: 2,1 kg

Operating pressure: approx. 3,5 - 10 bar

LxWxH: 319 x 71 x 272 mm

In plastic case with a refillable compressed air cylinder KT-1000 and an adapter for use with a standard compressor.

Easy trip system, adjustable depth control, safety device, easy drive, lock-out safety device, manometer for working pressure, single- or bumpfire, adjustable exhaust, gauge for air level.