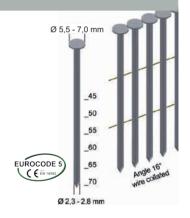

It qualifies a CE marking and offers reliable proof of special performance characteristics for permanent use in construction, prefabricated house and timber frame construction.

Staple-certification for wire  $\emptyset$  1,52 – 2,0 mm up to a lenght of 170 mm in versions:

RF = stainless steel, Material-No. 1.4301 SV = strong galvanized, 12 µm galvanizing

- High certification requirements
- · Higher pull-out values compared to the previous German approvals
  - comparable with ring nails
- · Higher wire strength
- 100% standard-compliant fastening
- Guaranteed service life of the staples at least 50 years
- · Unlimited validity of the authorisation