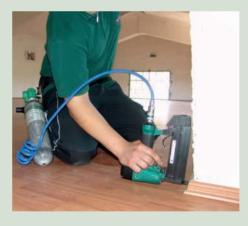

### **PNEUMATIC MOBILO**

The most mobile type "Compressor"

Mobile system for all pneumatic devices up to 10 bar

Unlimmited possibilities of applications!

Connect the pneumatic devices and action!

Totally unaffected by temperature or weather!

Weight: approx. 3 kg

Volume of compressed air cylinder KT-3500: 1,5 I

Standard equipment:

Refillable compressed air cylinder KT-3500, HD-Controller up to 10 bar, spiral coiled tube, belt with click-system, in a metal case

Available as PNEUMATIC MOBILO HD to double as a higher pressure version with HD-Controller up to  $23\ \mathrm{bar}$ 