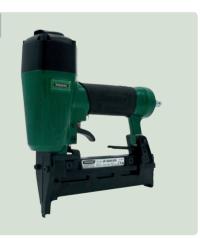

### Cordless Air Nailer PKT-2-J50SD-S

### Optional using with standard compressor or compressed air cylinder.

Technical specification:

Weight: 2,1 kg

Operating pressure: approx. 3,5 - 10 bar

LxWxH: 319 x 71 x 272 mm

In plastic case with a refillable compressed air cylinder KT-1000 and an adapter for use with a standard compressor.

Easy trip system, adjustable depth control, safety device, easy drive, lock-out safety device, manometer for working pressure, single- or bumpfire, adjustable exhaust, gauge for air level.