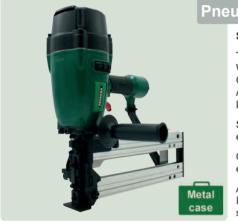

### Cordless Air Stapler PKT-2-ES40-S

### Staples type ES from 15 - 40 mm

Technical specification:

Weight: 2,4 kg

LxWxH: 326 x 60 x 257 mm

In plastic case with a refillable compressed air cylinder KT-1000.

Fast fire sequence, gauge for air level, adjustable depth control, bottom laod magazine, safety device, adjustable impact power, long nose

### Applications:

Panelling, cabinet, furniture manufacturing, sheet material, decorative molding, flooring and more