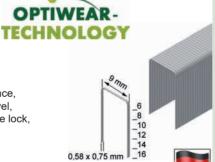

### EUROPEAN TECHNICAL ASSESSMENT - ETA STAPLES RECOGNIZED THROUGHOUT EUROPE – RESPECTED WORLDWIDE!

European Technical Assessment for staples as wood connecting fasteners

ETA-16/0101

The European Technical Approval – ETA – replaces the national technical approval for staples as a certified construction product!

It qualifies a CE marking and offers reliable proof of special performance characteristics for permanent use in construction, prefabricated house and timber frame construction.

Staple-certification for wire  $\emptyset$  1,52 – 2,0 mm up to a lenght of 170 mm in versions:

RF = stainless steel, Material-No. 1.4301 SV = strong galvanized, 12 µm galvanizing

- High certification requirements
- · Higher pull-out values compared to the previous German approvals
  - comparable with ring nails
- · Higher wire strength
- 100% standard-compliant fastening
- Guaranteed service life of the staples at least 50 years
- · Unlimited validity of the authorisation