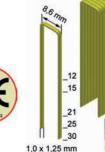

### Staples type ES from 15 - 40 mm

Technical specification:

Weight: 2,4 kg

LxWxH: 326 x 60 x 257 mm

In plastic case with a refillable compressed air cylinder KT-1000.

Fast fire sequence, gauge for air level, adjustable depth control, bottom laod magazine, safety device, adjustable impact power, long nose