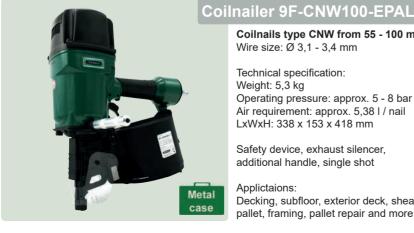

- 2,8 mm

Technical specification:

Weight: 3,6 kg

Operating pressure: approx. 5 - 8 bar Air requirement: approx. 2,7 l / nail LxWxH: 339 x 129 x 317 mm

Robust construction, high power, bump fire - no single fire, safety device, adjustable exhaust

Applications:

Pallet, pallet repair, wooden case, framing, decking, sheeting, subfloor, exterior deck, sheeting and more



### Coilnailer 7F-CNW90

Coilnails type CNW from 45 - 90 mm

Wire size: Ø 2,5 - 3,1 mm

Technical specification:

Weight: 3,7 kg

Operating pressure: approx. 5 - 8 bar Air requirement: approx. 2,85 I / nail

LxWxH: 386 x 142 x 369 mm

Safety device, exhaust silencer, depth adjustment, single or bump fire, no-mark tip

Applictaions:

Decking, subfloor, exterior deck, sheating, pallet, framing, pallet repair and more







Coilnails type CNW from 55 - 100 mm

Wire size: Ø 3,1 - 3,4 mm

Technical specification:

Weight: 5,3 kg

Operating pressure: approx. 5 - 8 bar Air requirement: approx. 5,38 I / nail LxWxH: 338 x 153 x 418 mm

Safety device, exhaust silencer, additional handle, single shot

Applictaions:

Decking, subfloor, exterior deck, sheating, pallet, framing, pallet repair and more





### **Pneumatic Nailer 5S-T65**

### T-Nails type T from 18 - 65 mm

Technical specification:

Weight: 2,8 kg

Operating pressure: approx. 5 - 8 bar Air requirement: approx. 1,46 l / nail LxWxH: 320 x 100 x 315 mm

Singel and bump fire, safety device, exhaust silencer no recoil, adjustable exhaust, in plastic bag

### Applications:

Palett, wooden case, crate, packaging, metal sheet, aluminium profile, prefabricated