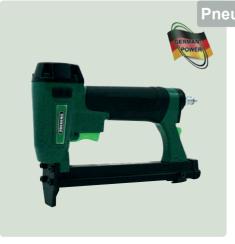

### Cordless Air Nailer PKT-2-J50SD-SVN for secret fixing of glazing beads

### Brads type J from 16 - 50 mm

### Optional using with standard compressor or compressed air cylinder.

Technical specification:

Weight: 2,05 kg

Operating pressure: approx. 3,5 - 10 bar

LxWxH: 350 x 71 x 275 mm

In plastic case with a refillable compressed air cylinder KT-1000 and an adapter for use with a standard compressor.

High shot capacity and shot speed, depth adjustment, handle grip, single fire with safety device, adjustable working pressure, gauge for working pressure, gauge for air level, side load magazine,