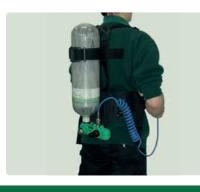

### **PNEUMATIC MOBILO**

The most mobile type "Compressor"

Mobile system for all pneumatic devices up to 10 bar

Unlimmited possibilities of applications!

Connect the pneumatic devices and action!

Totally unaffected by temperature or weather!

### Shoulder strap for PNEUMATIC MOBILO KT-TS1

- · Adjustable, padded shoulder belt
- · Easy handling
- Comfortable working

For PNEUMATIC MOBILO 300 PNEUMATIC MOBILO 470 PNEUMATIC MOBILO 690 PNEUMATIC MOBILO 900