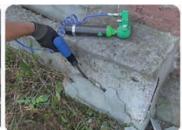

### **PKT-ADAPTER 300**

Connecting of pneumatic devices up to 10 bar at PREBENA compressed air cylider KT-1000.

### Unlimited possibilities of applications for all pneumatic tools

Technical details: Weigth: 750 g

Operating pressure: 6 - 7 bar

Easy connecting of pneumatic devices at PREBENA compressed air cylinder KT-1000, applicable without compressed air hose, ready for connection, gauge for air level of compressed air cylinder, small and handy, totally unaffected by temperature or weather, coupling for easy connect

### Easy handling and quickly mounted

- Screw the compressed air cartridge into the adapter
- · Connect the adapter to the compressed air device
- · Ready for action