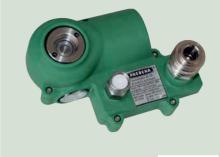

**PKT-ADAPTER 300** 

PNEUMATIC MOBILO

- 1 connection coupling
- 2 gauge for air level
- 3 connection for air-cylinder

### **PKT-ADAPTER 300**

Connecting of pneumatic devices up to 10 bar at PREBENA compressed air cylider KT-1000.

### Unlimited possibilities of applications for all pneumatic tools

Technical details: Weigth: 750 g

Operating pressure: 6 - 7 bar

Easy connecting of pneumatic devices at PREBENA compressed air cylinder KT-1000, applicable without compressed air hose, ready for connection, gauge for air level of compressed air cylinder, small and handy, totally unaffected by temperature or weather, coupling for easy connect