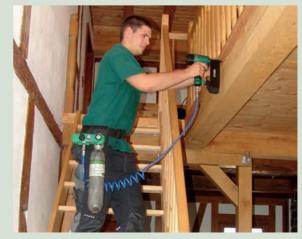

### **PNEUMATIC MOBILO**

The most mobile type "Compressor"

Mobile system for all pneumatic devices up to 10 bar

Unlimmited possibilities of applications!

Connect the pneumatic devices and action!

Totally unaffected by temperature or weather!

Weight: approx. 3 kg

Volume of compressed air cylinder KT-3500: 1,5 I

Standard equipment:

Refillable compressed air cylinder KT-3500, HD-Controller up to 10 bar, spiral coiled tube, belt with click-system, in a metal case

Available as PNEUMATIC MOBILO HD to double as a higher pressure version with HD-Controller up to  $23\ \mathrm{bar}$ 