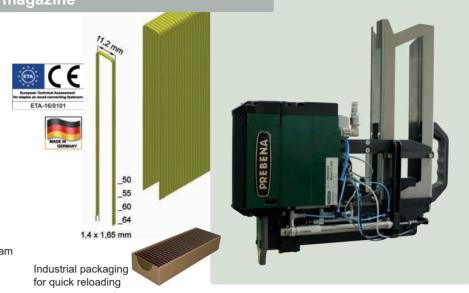

### EUROPEAN TECHNICAL ASSESSMENT - ETA STAPLES RECOGNIZED THROUGHOUT EUROPE – RESPECTED WORLDWIDE!

European Technical Assessment for staples as wood connecting fasteners

ETA-16/0101

The European Technical Approval – ETA – replaces the national technical approval for staples as a certified construction product!

It qualifies a CE marking and offers reliable proof of special performance characteristics for permanent use in construction, prefabricated house and timber frame construction.

Staple-certification for wire  $\emptyset$  1,52 – 2,0 mm up to a lenght of 170 mm in versions:

RF = stainless steel, Material-No. 1.4301 SV = strong galvanized, 12 µm galvanizing

- High certification requirements
- · Higher pull-out values compared to the previous German approvals
  - comparable with ring nails
- · Higher wire strength
- 100% standard-compliant fastening
- Guaranteed service life of the staples at least 50 years
- · Unlimited validity of the authorisation

### Main program PREBENA staples with

European Technical Approval for staples as a means of joining wood:

Staples in versions CSVHA (strong galvanized) and CRFHA (stainless steel - No. 1.4310)

- type L
- type Q
- type WP
- type Z