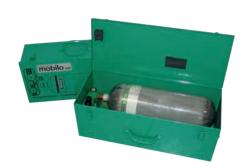

### **PNEUMATIC MOBILO**

The most mobile type "Compressor"

Mobile system for all pneumatic devices up to 10 bar

Unlimmited possibilities of applications!

Connect the pneumatic devices and action!

Totally unaffected by temperature or weather!

Weight: approx. 3 kg

Volume of compressed air cylinder KT-3500: 1,5 I

Standard equipment:

Refillable compressed air cylinder KT-3500, HD-Controller up to 10 bar, spiral coiled tube, belt with click-system, in a metal case

Available as PNEUMATIC MOBILO HD to double as a higher pressure version with HD-Controller up to  $23\ \mathrm{bar}$ 