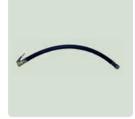

### Z400.20 - High pressure hose

Length: 1,5 m - for connecting of pneumatic devices to PNEUMATIC MOBILO HD