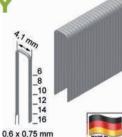

It qualifies a CE marking and offers reliable proof of special performance characteristics for permanent use in construction, prefabricated house and timber frame construction.

Staple-certification for wire  $\emptyset$  1,52 – 2,0 mm up to a lenght of 170 mm in versions:

RF = stainless steel, Material-No. 1.4301 SV = strong galvanized, 12 µm galvanizing

- High certification requirements
- · Higher pull-out values compared to the previous German approvals
  - comparable with ring nails
- · Higher wire strength
- 100% standard-compliant fastening
- Guaranteed service life of the staples at least 50 years
- · Unlimited validity of the authorisation