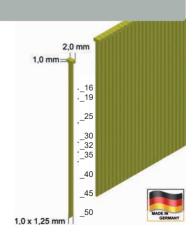

g

Operating pressure: approx. 4 - 7 bar Air requirement: approx. 0,52 l / brad

LxWxH: 280 x 55 x 216 mm

Safety device, single shot, adjustable depth control, lock-out safety device, no-mark tip, no recoil, exhaust silencer, beltclip, in a plastic case

### Applictaions:

Decorative moulding, glazing bead, hardwood trim, joinery manufacturing, furniture manufacturing and more







### Brads type J from 16 - 50 mm

Technical specification:

Weight: 1,25 kg

Operating pressure: approx. 5 - 7 bar Air requirement: approx. 0,75 l / brad

LxWxH: 235 x 57,5 x 232 mm

Safety device, exhaust silencer, no recoil, side load magazine, adjustable exhaust, in a plastic case

### Applictaions:

Decorative moulding, hardwood trim, glazing bead, joinery manufacturing, furniture manufacturing and more





### PNEUMATIC PINNER AND FINISH NAILER

### Finish Nailer 2P-J50SVN for window glazing beads

### Brads type J from 16 - 50 mm

Technical specification:

Weight: 1,5 kg

Operating pressure: approx. 5 - 7 bar Air requirement: approx. 0,75 l / brad LxWxH: 265 x 60 x 236,5 mm

Glass protector, safety device, exhaust silencer, no recoil, side load magazine, adjustable exhaust, in a plastic case

### Applications:

Specialized tool for invisible fixing of glazing beads. New trial for invisible fixing. Applicable for silicone- and dry glazing.







### Finish Nailer 2P-J50STVN for window glazing beads

### Brads type J from 16 - 50 mm

Technical specification:

Weight: 1,5 kg

Operating pressure: approx. 5-7 bar Air requirement: approx. 0,75 l / brad LxWxH: 265 x 60 x 236.5 mm

Glass prote