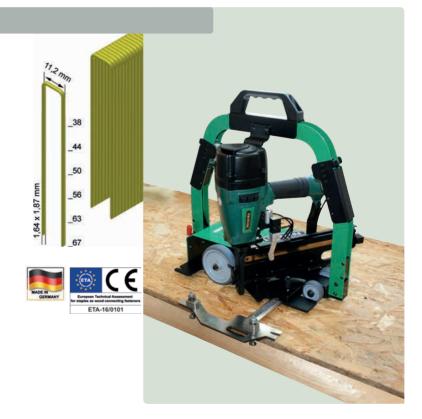

### EUROPEAN TECHNICAL ASSESSMENT - ETA STAPLES RECOGNIZED THROUGHOUT EUROPE – RESPECTED WORLDWIDE!

European Technical Assessment for staples as wood connecting fasteners

ETA-16/0101

The European Technical Approval – ETA – replaces the national technical approval for staples as a certified construction product!

It qualifies a CE marking and offers reliable proof of special performance characteristics for permanent use in construction, prefabricated house and timber frame construction.

Staple-certification for wire  $\emptyset$  1,52 – 2,0 mm up to a lenght of 170 mm in versions:

RF = stainless steel, Material-No. 1.4301 SV = strong galvanized, 12 µm galvanizing

- High certification requirements
- · Higher pull-out values compared to the previous German approvals
  - comparable with ring nails
- · Higher wire strength
- 100% standard-compliant fastening
- Guaranteed service life of the staples at least 50 years
- · Unlimited validity of the authorisation