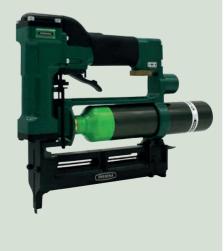

### **PKT - CORDLESS AIR TECHNOLOGY**

| Upholsterer / Interior design Upholstery Dekoration Covering Tissue Leather, fell Foil, cardboard, paper Interior work / Drywall instal Skirting, cover strip Decorative molding Panel ceiling | PKT-2-J50SD-S | PKT-2-J50SD-SVN | X PKT-2-ES40-S | PKT-ADAPTER 300 | DRUCKLUFT MOBILO |
|------------------------------------------------------------------------------------------------------------------------------------------------------------------------------------------------|---------------|-----------------|----------------|-----------------|------------------|
| Upholstery Dekoration Covering Tissue Leather, fell Foil, cardboard, paper Interior work / Drywall instal Skirting, cover strip Decorative molding                                             |               | PKT-2-J50SD-SVI |                | PKT-ADAPTER 3(  | DRUCKLUFT MOB    |
| Upholstery Dekoration Covering Tissue Leather, fell Foil, cardboard, paper Interior work / Drywall instal Skirting, cover strip Decorative molding                                             |               | PKT-2-J50SD-    |                | PKT-ADAPTE      | DRUCKLUFTM       |
| Upholstery Dekoration Covering Tissue Leather, fell Foil, cardboard, paper Interior work / Drywall instal Skirting, cover strip Decorative molding                                             |               | PKT-2-J508      |                | PKT-ADAP        | DRUCKLUF         |
| Upholstery Dekoration Covering Tissue Leather, fell Foil, cardboard, paper Interior work / Drywall instal Skirting, cover strip Decorative molding                                             |               | PKT-2-J         |                | PKT-AD          | DRUCKI           |
| Upholstery Dekoration Covering Tissue Leather, fell Foil, cardboard, paper Interior work / Drywall instal Skirting, cover strip Decorative molding                                             |               | PKT-            |                | PKT             | DRU              |
| Upholstery Dekoration Covering Tissue Leather, fell Foil, cardboard, paper Interior work / Drywall instal Skirting, cover strip Decorative molding                                             |               | <u>a</u>        |                | ₫               |                  |
| Upholstery Dekoration Covering Tissue Leather, fell Foil, cardboard, paper Interior work / Drywall instal Skirting, cover strip Decorative molding                                             | er            |                 | Х              |                 |                  |
| Dekoration Covering Tissue Leather, fell Foil, cardboard, paper Interior work / Drywall instal Skirting, cover strip Decorative molding                                                        |               |                 |                | V               | V                |
| Covering Tissue Leather, fell Foil, cardboard, paper Interior work / Drywall instal Skirting, cover strip Decorative molding                                                                   |               |                 | X              | X               | X                |
| Tissue Leather, fell Foil, cardboard, paper Interior work / Drywall instal Skirting, cover strip Decorative molding                                                                            |               |                 | X              | x               | x                |
| Foil, cardboard, paper<br>Interior work / Drywall instal<br>Skirting, cover strip<br>Decorative molding                                                                                        |               |                 | Х              | Х               | Х                |
| Interior work / Drywall instal<br>Skirting, cover strip<br>Decorative molding                                                                                                                  |               |                 | Х              | Х               | Х                |
| Skirting, cover strip<br>Decorative molding                                                                                                                                                    |               |                 | Х              | Х               | Х                |
| Decorative molding                                                                                                                                                                             | latio         | n               |                |                 |                  |
| ŭ                                                                                                                                                                                              | Х             |                 |                | Х               | Х                |
| Panel celling                                                                                                                                                                                  | Χ             |                 | V              | X               | X                |
| Profile board                                                                                                                                                                                  |               |                 | X              | X               | X                |
| Window / door                                                                                                                                                                                  | Х             | х               | ^              | x               | x                |
| Glazing bead                                                                                                                                                                                   | ^             | ^               |                | X               | X                |
| Ceiling lining / wall covering                                                                                                                                                                 |               |                 | Х              | X               | X                |
| Parquet                                                                                                                                                                                        |               |                 |                | Х               | Х                |
| Substructure                                                                                                                                                                                   |               |                 |                | Х               | Х                |
| Chipboard, OSB                                                                                                                                                                                 |               |                 |                | Х               | Х                |
| Gypsum fibre board                                                                                                                                                                             |               |                 | X              | Х               | Х                |
| Gypsum plaster board Exhibition stand construction                                                                                                                                             | _             |                 | X              | X               | X                |
| Acoustics                                                                                                                                                                                      | X             |                 | X              | X               | X                |
| Carpenter / Roofer                                                                                                                                                                             | ^             |                 | ^              | ^               | ^                |
| <u> </u>                                                                                                                                                                                       |               |                 |                |                 |                  |
| Roof lath Roof boarding                                                                                                                                                                        |               |                 |                | X               | X                |
| Outside boarding                                                                                                                                                                               |               |                 |                | X               | X                |
| Bottom-cover-boarding                                                                                                                                                                          |               |                 |                | x               | X                |
| Visual boarding                                                                                                                                                                                |               |                 |                | Х               | Х                |
| Weather boarding                                                                                                                                                                               |               |                 |                | Х               | Χ                |
| Saving foamwork                                                                                                                                                                                |               |                 |                | Х               | Х                |
| Caping and verge boarding                                                                                                                                                                      |               |                 |                | X               | X                |
| Flue boarding Roof framework                                                                                                                                                                   |               |                 |                | X               | X                |
| Substructure                                                                                                                                                                                   |               |                 |                | x               | x                |
| Framework                                                                                                                                                                                      |               |                 |                | X               | X                |
| Wooden truss                                                                                                                                                                                   |               |                 |                | Х               | Х                |
| Timber frame system                                                                                                                                                                            |               |                 |                | Х               | Х                |
| Dormer                                                                                                                                                                                         |               |                 |                | Х               | Х                |
| Wood connector                                                                                                                                                                                 |               |                 |                | Х               | X                |
| Roof cladding<br>Valley board                                                                                                                                                                  |               |                 |                | X               | X                |
| Inflow sheet                                                                                                                                                                                   |               |                 |                | x               | x                |
| Roofing felt / bitumen                                                                                                                                                                         |               |                 |                | x               | X                |
| Insulation                                                                                                                                                                                     |               |                 |                | Х               | Х                |
| Packaging                                                                                                                                                                                      |               |                 |                |                 |                  |
| Wooden box                                                                                                                                                                                     |               |                 |                | Х               | Х                |
| Pallet                                                                                                                                                                                         |               |                 |                | Х               | Х                |
| Palett repair                                                                                                                                                                                  |               |                 |                | Х               | Х                |
| Cardboard box                                                                                                                                                                                  |               |                 |                | Х               | X                |
| Cardboard closing                                                                                                                                                                              |               |                 |                | X               | X                |
| Cardboard stapling Others                                                                                                                                                                      |               |                 |                | Х               | Χ                |
|                                                                                                                                                                                                | V             |                 | V              | V               | V                |
| Wooden fence                                                                                                                                                                                   | Х             |                 | X              | X               | X                |
| Wire fence                                                                                                                                                                                     | Х             |                 | x              | x               | X                |
| Wire fence<br>Small furniture                                                                                                                                                                  | X             |                 | x              | x               | X                |
| Wire fence Small furniture Furniture back board                                                                                                                                                | ,,            |                 | ,              | X               | X                |
| Small furniture                                                                                                                                                                                |               | 1               |                |                 |                  |
| Small furniture Furniture back board Case plinth Terrace building                                                                                                                              |               |                 |                | X               | Х                |
| Small furniture Furniture back board Case plinth Terrace building Garden house                                                                                                                 |               |                 |                | Х               | Х                |
| Small furniture Furniture back board Case plinth Terrace building Garden house Carport                                                                                                         |               |                 |                | X               | X                |
| Small furniture Furniture back board Case plinth Terrace building Garden house Carport Rack / bridge                                                                                           |               |                 |                | X<br>X<br>X     | X<br>X<br>X      |
| Small furniture Furniture back board Case plinth Terrace building Garden house Carport                                                                                                         |               |                 |                | X               | X                |

### The most mobile way to use compressed air PKT-2-J50SD-S 2

- 1 adjustable working pressure
- 2 mamometer for working pressure
- 3 gauge for air level
- 4 connection for air-cylinder
- 5 connection for air hose