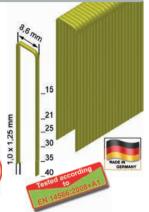

### EUROPEAN TECHNICAL ASSESSMENT - ETA STAPLES RECOGNIZED THROUGHOUT EUROPE – RESPECTED WORLDWIDE!

European Technical Assessment for staples as wood connecting fasteners

ETA-16/0101

The European Technical Approval – ETA – replaces the national technical approval for staples as a certified construction product!

It qualifies a CE marking and offers reliable proof of special performance characteristics for permanent use in construction, prefabricated house and timber frame construction.

Staple-certification for wire  $\emptyset$  1,52 – 2,0 mm up to a lenght of 170 mm in versions:

RF = stainless steel, Material-No. 1.4301 SV = strong galvanized, 12 µm galvanizing

- High certification requirements
- · Higher pull-out values compared to the previous German approvals
  - comparable with ring nails
- · Higher wire strength
- 100% standard-compliant fastening
- Guaranteed service life of the staples at least 50 years
- · Unlimited validity of the authorisation