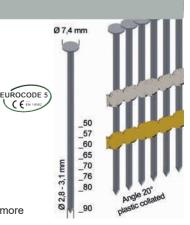

### FASTENERS ACCORDING TO Eurocode 5 - EN14592/A1, EN 14566:2008+A1 AND CERTIFICATED AT DIN EN 13964:2007-02

In Eurocode 5, nails are sized according to the product standard DIN EN 14592. This standard gives the material properties and required test methods, which are necessary to the connecting means with the Requirements of Eurocode 5.

This award can be recognized in the form of the CE mark. The standard also creates a series Verification and test procedures to follow the receipt of the CE mark.

Our fasteners conform to those required by Eurocode 5. The values required for the structural design according to EN 1995-1-1 can be found in the CE data sheet under www.prebena.de.