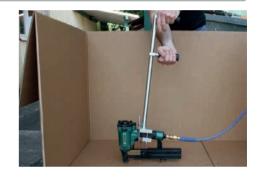

### **PNEUMATIC MOBILO**

The most mobile type "Compressor"

Mobile system for all pneumatic devices up to 10 bar

Unlimmited possibilities of applications!

Connect the pneumatic devices and action!

Totally unaffected by temperature or weather!

Weight: approx. 3 kg

Volume of compressed air cylinder KT-3500: 1,5 I

Standard equipment:

Refillable compressed air cylinder KT-3500, HD-Controller up to 10 bar, spiral coiled tube, belt with click-system, in a metal case

Available as PNEUMATIC MOBILO HD to double as a higher pressure version with HD-Controller up to  $23\ \mathrm{bar}$ 