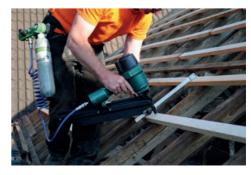

### The most mobile way to use compressed air PKT-2-J50SD-S 2

- 1 adjustable working pressure
- 2 mamometer for working pressure
- 3 gauge for air level
- 4 connection for air-cylinder
- 5 connection for air hose

### Optional using with standard compressor or compressed air cylinder.

Technical specification:

Weight: 2,1 kg

Operating pressure: approx. 3,5 - 10 bar

LxWxH: 319 x 71 x 272 mm

In plastic case with a refillable compressed air cylinder KT-1000 and an adapter for use with a standard compressor.

Easy trip system, adjustable depth control, safety device, easy drive, lock-out safety device, manometer for working pressure, single- or bumpfire, adjustable exhaust, gauge for air level.