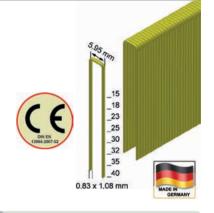

It qualifies a CE marking and offers reliable proof of special performance characteristics for permanent use in construction, prefabricated house and timber frame construction.

Staple-certification for wire  $\emptyset$  1,52 – 2,0 mm up to a lenght of 170 mm in versions:

RF = stainless steel, Material-No. 1.4301 SV = strong galvanized, 12 µm galvanizing

- High certification requirements
- · Higher pull-out values compared to the previous German approvals
  - comparable with ring nails
- · Higher wire strength
- 100% standard-compliant fastening
- Guaranteed service life of the staples at least 50 years
- · Unlimited validity of the authorisation

### Brads type J from 16 - 50 mm