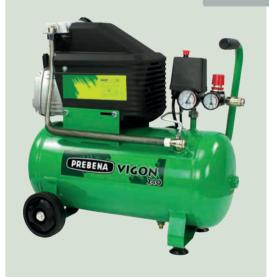

### **PNEUMATIC MOBILO**

The most mobile type "Compressor"

Mobile system for all pneumatic devices up to 10 bar

Unlimmited possibilities of applications!

Connect the pneumatic devices and action!

Totally unaffected by temperature or weather!

Weight: approx. 3 kg

Volume of compressed air cylinder KT-3500: 1,5 I

Standard equipment:

Refillable compressed air cylinder KT-3500, HD-Controller up to 10 bar, spiral coiled tube, belt with click-system, in a metal case

Available as PNEUMATIC MOBILO HD to double as a higher pressure version with HD-Controller up to  $23\ \mathrm{bar}$ 