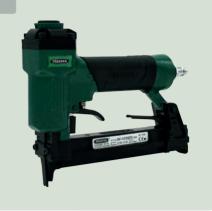

### Cordless Air Nailer PKT-2-J50SD-S

### Brads type J from 16 - 50 mm

### Optional using with standard compressor or compressed air cylinder.

Technical specification:

Weight: 2,1 kg

Operating pressure: approx. 3,5 - 10 bar

LxWxH: 319 x 71 x 272 mm

In plastic case with a refillable compressed air cylinder KT-1000 and an adapter for use with a standard compressor.

Easy trip system, adjustable depth control, safety device, easy drive, lock-out safety device, manometer for working pressure, single- or bumpfire, adjustable exhaust, gauge for air level.

### Applications:

Decorative molding, glazing bead, baseboard, hardwood trim, joinery and furniture manufacturing and more