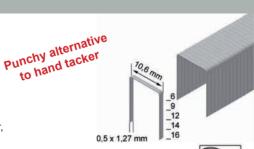

VK = copper

VS = coppered steel

VZ = hot dipped galvanized

Unlisted fastener discription on request.

B-CUT stub cut

CI-CUT chisel cut (inside cut)

DL-CUT saw cut (barb left)

CC-CUT chisel cut

C-CUT chisel cut (standard)

DR-CUT saw cut (barb right)

CD-CUT chisel saw cut

DDR-CUT saw cut (barb to barb)

D-CUT saw cut general (barb right or left)