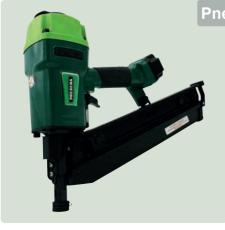

### **PKT - CORDLESS AIR TECHNOLOGY**

| Upholsterer / Interior design Upholstery Dekoration Covering Tissue Leather, fell Foil, cardboard, paper Interior work / Drywall instal Skirting, cover strip Decorative molding Panel ceiling | PKT-2-J50SD-S | PKT-2-J50SD-SVN | X PKT-2-ES40-S | PKT-ADAPTER 300 | DRUCKLUFT MOBILO |
|------------------------------------------------------------------------------------------------------------------------------------------------------------------------------------------------|---------------|-----------------|----------------|-----------------|------------------|
| Upholstery Dekoration Covering Tissue Leather, fell Foil, cardboard, paper Interior work / Drywall instal Skirting, cover strip Decorative molding                                             |               | PKT-2-J50SD-SVI |                | PKT-ADAPTER 3(  | DRUCKLUFT MOB    |
| Upholstery Dekoration Covering Tissue Leather, fell Foil, cardboard, paper Interior work / Drywall instal Skirting, cover strip Decorative molding                                             |               | PKT-2-J50SD-    |                | PKT-ADAPTE      | DRUCKLUFTM       |
| Upholstery Dekoration Covering Tissue Leather, fell Foil, cardboard, paper Interior work / Drywall instal Skirting, cover strip Decorative molding                                             |               | PKT-2-J508      |                | PKT-ADAP        | DRUCKLUF         |
| Upholstery Dekoration Covering Tissue Leather, fell Foil, cardboard, paper Interior work / Drywall instal Skirting, cover strip Decorative molding                                             |               | PKT-2-J         |                | PKT-AD          | DRUCKI           |
| Upholstery Dekoration Covering Tissue Leather, fell Foil, cardboard, paper Interior work / Drywall instal Skirting, cover strip Decorative molding                                             |               | PKT-            |                | PKT             | DRU              |
| Upholstery Dekoration Covering Tissue Leather, fell Foil, cardboard, paper Interior work / Drywall instal Skirting, cover strip Decorative molding                                             |               | <u>a</u>        |                | ₫               |                  |
| Upholstery Dekoration Covering Tissue Leather, fell Foil, cardboard, paper Interior work / Drywall instal Skirting, cover strip Decorative molding                                             | er            |                 | Х              |                 |                  |
| Dekoration Covering Tissue Leather, fell Foil, cardboard, paper Interior work / Drywall instal Skirting, cover strip Decorative molding                                                        |               |                 |                | V               | V                |
| Covering Tissue Leather, fell Foil, cardboard, paper Interior work / Drywall instal Skirting, cover strip Decorative molding                                                                   |               |                 | X              | X               | X                |
| Tissue Leather, fell Foil, cardboard, paper Interior work / Drywall instal Skirting, cover strip Decorative molding                                                                            |               |                 | X              | x               | x                |
| Foil, cardboard, paper<br>Interior work / Drywall instal<br>Skirting, cover strip<br>Decorative molding                                                                                        |               |                 | Х              | Х               | Х                |
| Interior work / Drywall instal<br>Skirting, cover strip<br>Decorative molding                                                                                                                  |               |                 | Х              | Х               | Х                |
| Skirting, cover strip<br>Decorative molding                                                                                                                                                    |               |                 | Х              | Х               | Х                |
| Decorative molding                                                                                                                                                                             | latio         | n               |                |                 |                  |
| ŭ                                                                                                                                                                                              | Х             |                 |                | Х               | Х                |
| Panel celling                                                                                                                                                                                  | Χ             |                 | V              | X               | X                |
| Profile board                                                                                                                                                                                  |               |                 | X              | X               | X                |
| Window / door                                                                                                                                                                                  | Х             | х               | ^              | x               | x                |
| Glazing bead                                                                                                                                                                                   | ^             | ^               |                | X               | X                |
| Ceiling lining / wall covering                                                                                                                                                                 |               |                 | Х              | X               | X                |
| Parquet                                                                                                                                                                                        |               |                 |                | Х               | Х                |
| Substructure                                                                                                                                                                                   |               |                 |                | Х               | Х                |
| Chipboard, OSB                                                                                                                                                                                 |               |                 |                | Х               | Х                |
| Gypsum fibre board                                                                                                                                                                             |               |                 | X              | Х               | Х                |
| Gypsum plaster board Exhibition stand construction                                                                                                                                             | _             |                 | X              | X               | X                |
| Acoustics                                                                                                                                                                                      | X             |                 | X              | X               | X                |
| Carpenter / Roofer                                                                                                                                                                             | ^             |                 | ^              | ^               | ^                |
| <u> </u>                                                                                                                                                                                       |               |                 |                |                 |                  |
| Roof lath Roof boarding                                                                                                                                                                        |               |                 |                | X               | X                |
| Outside boarding                                                                                                                                                                               |               |                 |                | X               | X                |
| Bottom-cover-boarding                                                                                                                                                                          |               |                 |                | x               | X                |
| Visual boarding                                                                                                                                                                                |               |                 |                | Х               | Х                |
| Weather boarding                                                                                                                                                                               |               |                 |                | Х               | Χ                |
| Saving foamwork                                                                                                                                                                                |               |                 |                | Х               | Х                |
| Caping and verge boarding                                                                                                                                                                      |               |                 |                | X               | X                |
| Flue boarding Roof framework                                                                                                                                                                   |               |                 |                | X               | X                |
| Substructure                                                                                                                                                                                   |               |                 |                | x               | x                |
| Framework                                                                                                                                                                                      |               |                 |                | X               | X                |
| Wooden truss                                                                                                                                                                                   |               |                 |                | Х               | Х                |
| Timber frame system                                                                                                                                                                            |               |                 |                | Х               | Х                |
| Dormer                                                                                                                                                                                         |               |                 |                | Х               | Х                |
| Wood connector                                                                                                                                                                                 |               |                 |                | Х               | X                |
| Roof cladding<br>Valley board                                                                                                                                                                  |               |                 |                | X               | X                |
| Inflow sheet                                                                                                                                                                                   |               |                 |                | x               | x                |
| Roofing felt / bitumen                                                                                                                                                                         |               |                 |                | x               | X                |
| Insulation                                                                                                                                                                                     |               |                 |                | Х               | Х                |
| Packaging                                                                                                                                                                                      |               |                 |                |                 |                  |
| Wooden box                                                                                                                                                                                     |               |                 |                | Х               | Х                |
| Pallet                                                                                                                                                                                         |               |                 |                | Х               | Х                |
| Palett repair                                                                                                                                                                                  |               |                 |                | Х               | Х                |
| Cardboard box                                                                                                                                                                                  |               |                 |                | Х               | X                |
| Cardboard closing                                                                                                                                                                              |               |                 |                | X               | X                |
| Cardboard stapling Others                                                                                                                                                                      |               |                 |                | Х               | Χ                |
|                                                                                                                                                                                                | V             |                 | V              | V               | V                |
| Wooden fence                                                                                                                                                                                   | Х             |                 | X              | X               | X                |
| Wire fence                                                                                                                                                                                     | Х             |                 | x              | x               | X                |
| Wire fence<br>Small furniture                                                                                                                                                                  | X             |                 | x              | x               | X                |
| Wire fence Small furniture Furniture back board                                                                                                                                                | ,,            |                 | ,              | X               | X                |
| Small furniture                                                                                                                                                                                |               | 1               |                |                 |                  |
| Small furniture Furniture back board Case plinth Terrace building                                                                                                                              |               |                 |                | X               | Х                |
| Small furniture Furniture back board Case plinth Terrace building Garden house                                                                                                                 |               |                 |                | Х               | Х                |
| Small furniture Furniture back board Case plinth Terrace building Garden house Carport                                                                                                         |               |                 |                | X               | X                |
| Small furniture Furniture back board Case plinth Terrace building Garden house Carport Rack / bridge                                                                                           |               |                 |                | X<br>X<br>X     | X<br>X<br>X      |
| Small furniture Furniture back board Case plinth Terrace building Garden house Carport                                                                                                         |               |                 |                | X               | X                |