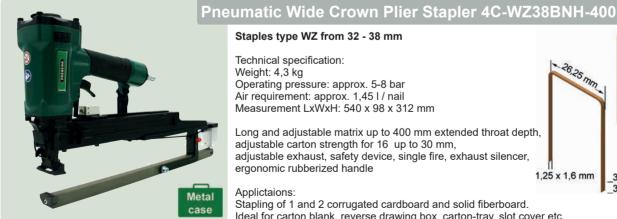

Applications:

Special stapler with adjustable matrix for paper, cardboard, veneer, plastic, upholstery and other materials









Functional bending system



#### Pneumatic Wide Crown Plier Stapler 4C-WZ38BNH

#### Staples type WZ from 24 - 38 mm

Technical specification: Weight: 3,7 kg

Operating pressure: approx. 5-8 bar Air requirement: approx. 1,45 I / nail Measurement LxWxH: 360 x 98 x 312 mm

Adjustable matrix for carton strength of 16 up to 30 mm, extended throat depth of 220 mm, adjustable exhaust, safety device, single fire, exhaust silencer, ergonomic rubberized handle

#### Applictaions:

Stapling of 1 and 2 corrugated cardboards and solid fiberboard. Ideal for carton blank, reverse drawing box, carton-tray, slot cover etc. box of single or double corrugated cardboard







#### Staples type WZ from 32 - 38 mm

Technical specification: Weight: 4,3 kg

Operating pressure: approx. 5-8 bar Air requirement: approx. 1,45 l / nail Measurement LxWxH: 540 x 98 x 312 mm

Long and adjustable matrix up to 400 mm extended throat depth, adjustable carton strength for 16 up to 30 mm, adjustable exhaust, safety device, single fire, exhaust silencer, ergonomic rubberized handle

#### Applictaions:

Stapling of 1 and 2 corrugated cardboard and solid fiberboard. Ideal for carton blank, reverse drawing box, carton-tray, slot cover etc.





Optimal stapling through special matrix





#### **Pneumatic Wide Crown Stapler 4C-WS38**

#### Staples type WS from 16 - 38 mm

Technical specification: Weight: 2,6 kg

Operating pressure: approx. 5-8 bar Air requirement: approx. 1,36 l