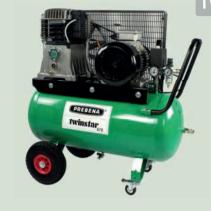

### Fill station and standard compressor PKT-TWINTEC 400

### Fill station for refilling of all PREBENA compressed air cylinders and compressor for all pneumatic devices up to 10 bar

Technical specification: Motor: 230 V/2200 W

No. of revolutions: 2.760 RPM Max. operating pressure: 330 bar Max. working pressure: 10 bar Effective output: 100 l. /min.

Weight: 67 kg

LxWxH: 835 x 595 x 625 mm

### Standard accouterment:

Fast refilling of PREBENA compressed air cylinders, compressed air cylinder = compressor tank, automatic condensate drain, automatic switch-off, automatic restart, solid tubular frame, operation-hour counter, type-examination tested safety relief valve, fully automatic filling valve for filling of 1 or 2 cylinders, folding bow-shaped handle, solid rubber wheels, pressure reducer, regulated compressed air outlet, manometer for filling- and outlet pressure, motor protection switch, no TÜV (Technical approval) certification required