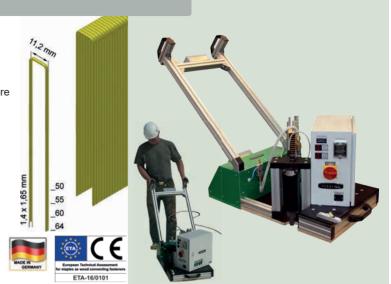

### **PNEUMATIC MOBILO**

The most mobile type "Compressor"

Mobile system for all pneumatic devices up to 10 bar

Unlimmited possibilities of applications!

Connect the pneumatic devices and action!

Totally unaffected by temperature or weather!

Weight: approx. 3 kg

Volume of compressed air cylinder KT-3500: 1,5 I

Standard equipment:

Refillable compressed air cylinder KT-3500, HD-Controller up to 10 bar, spiral coiled tube, belt with click-system, in a metal case

Available as PNEUMATIC MOBILO HD to double as a higher pressure version with HD-Controller up to  $23\ \mathrm{bar}$ 