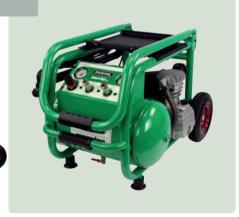

### Fill station and standard compressor PKT-TWINTEC 400

### Fill station for refilling of all PREBENA compressed air cylinders and compressor for all pneumatic devices up to 10 bar

Technical specification: Motor: 230 V/2200 W

No. of revolutions: 2.760 RPM Max. operating pressure: 330 bar Max. working pressure: 10 bar Effective output: 100 l. /min.

Weight: 67 kg

LxWxH: 835 x 595 x 625 mm

### Standard accouterment:

Fast refilling of PREBENA compressed air cylinders, compressed air cylinder = compressor tank, automatic condensate drain, automatic switch-off, automatic restart, solid tubular frame, operation-hour counter, type-examination tested safety relief valve, fully automatic filling valve for filling of 1 or 2 cylinders, folding bow-shaped handle, solid rubber wheels, pressure reducer, regulated compressed air outlet, manometer for filling- and outlet pressure, motor protection switch, no TÜV (Technical approval) certification required

Suitable for all PREBENA compressed air cylinders: KT-1000, KT-3500, KT-300, KT-470, KT-690 and KT-900

2 applications simultaneously

Easy for transport

Fully automatic fsystem