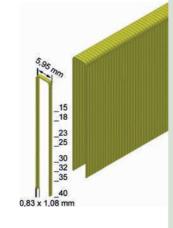

ot speed, depth adjustment, handle grip, single fire with safety device, adjustable working pressure, gauge for working pressure, gauge for air level, side load magazine,

### Applications:

Window construction and window repair.

Specialized tool for invisible fixing of glazing bead.

Suitable for dry and silicone glazing.



### Cordless Air Stapler PKT-2-ES40-S

### Staples type ES from 15 - 40 mm

Technical specification:

Weight: 2,4 kg

LxWxH: 326 x 60 x 257 mm

In plastic case with a refillable compressed air cylinder KT-1000.

Fast fire sequence, gauge for air level, adjustable depth control, bottom laod magazine, safety device, adjustable impact power, long nose

### Applications:

Panelling, cabinet, furniture manufacturing, sheet material, decorative molding, flooring and more







### **PKT - CORDLESS AIR TECHNOLOGY**

### **PKT-ADAPTER 300**

Connecting of pneumatic devices up to 10 bar at PREBENA compressed air cylider KT-1000.

### Unlimited possibilities of applications for all pneumatic tools

Technical details: Weigth: 750 g

Operating pressure: 6 - 7 bar

Easy connecting of pneumatic devices at PREBENA compressed air cylinder KT-1000, applicable without compressed air hose, ready for connection, gauge for air level of compressed air cylinder, small and handy, totally unaffected by temperature or weather, coupling for easy connect

### Easy handling and quickly mounted

- Screw the compressed air cartridge into the adapter
- · Connect the adapter to the compressed air device
- · Ready for action













### Compressed Air Cylinder KT-1000-SY

### Fi