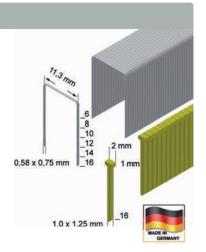

It qualifies a CE marking and offers reliable proof of special performance characteristics for permanent use in construction, prefabricated house and timber frame construction.

Staple-certification for wire  $\emptyset$  1,52 – 2,0 mm up to a lenght of 170 mm in versions:

RF = stainless steel, Material-No. 1.4301 SV = strong galvanized, 12 µm galvanizing

- High certification requirements
- · Higher pull-out values compared to the previous German approvals
  - comparable with ring nails
- · Higher wire strength
- 100% standard-compliant fastening
- Guaranteed service life of the staples at least 50 years
- · Unlimited validity of the authorisation