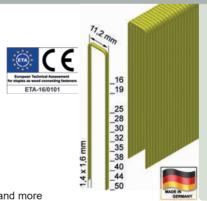

### EUROPEAN TECHNICAL ASSESSMENT - ETA STAPLES RECOGNIZED THROUGHOUT EUROPE – RESPECTED WORLDWIDE!

European Technical Assessment for staples as wood connecting fasteners

ETA-16/0101

The European Technical Approval – ETA – replaces the national technical approval for staples as a certified construction product!

It qualifies a CE marking and offers reliable proof of special performance characteristics for permanent use in construction, prefabricated house and timber frame construction.

Staple-certification for wire  $\emptyset$  1,52 – 2,0 mm up to a lenght of 170 mm in versions:

RF = stainless steel, Material-No. 1.4301 SV = strong galvanized, 12 µm galvanizing

- High certification requirements
- · Higher pull-out values compared to the previous German approvals
  - comparable with ring nails
- · Higher wire strength
- 100% standard-compliant fastening
- Guaranteed service life of the staples at least 50 years
- · Unlimited validity of the authorisation