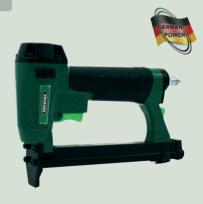

### The most mobile way to use compressed air PKT-2-J50SD-S 2

- 1 adjustable working pressure
- 2 mamometer for working pressure
- 3 gauge for air level
- 4 connection for air-cylinder
- 5 connection for air hose

### Cordless Air Nailer PKT-2-J50SD-S

### Optional using with standard compressor or compressed air cylinder.

Technical specification:

Weight: 2,1 kg

Operating pressure: approx. 3,5 - 10 bar

LxWxH: 319 x 71 x 272 mm

In plastic case with a refillable compressed air cylinder KT-1000 and an adapter for use with a standard compressor.

Easy trip system, adjustable depth control, safety device, easy drive, lock-out safety device, manometer for working pressure, single- or bumpfire, adjustable exhaust, gauge for air level.