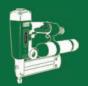

### The most mobile way to use compressed air PKT-2-J50SD-S 2

- 1 adjustable working pressure
- 2 mamometer for working pressure
- 3 gauge for air level
- 4 connection for air-cylinder
- 5 connection for air hose

### Cordless Air Nailer PKT-2-J50SD-S

### Brads type J from 16 - 50 mm