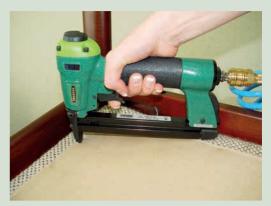

### Cordless Air Stapler PKT-2-ES40-S

### Staples type ES from 15 - 40 mm

Technical specification:

Weight: 2,4 kg

LxWxH: 326 x 60 x 257 mm

In plastic case with a refillable compressed air cylinder KT-1000.

Fast fire sequence, gauge for air level, adjustable depth control, bottom laod magazine, safety device, adjustable impact power, long nose

### Applications:

Panelling, cabinet, furniture manufacturing, sheet material, decorative molding, flooring and more