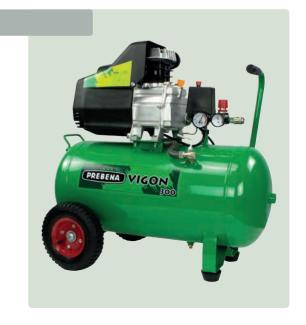

### **PNEUMATIC MOBILO**

The most mobile type "Compressor"

Mobile system for all pneumatic devices up to 10 bar

Unlimmited possibilities of applications!

Connect the pneumatic devices and action!

Totally unaffected by temperature or weather!

Weight: approx. 3 kg

Volume of compressed air cylinder KT-3500: 1,5 I

Standard equipment:

Refillable compressed air cylinder KT-3500, HD-Controller up to 10 bar, spiral coiled tube, belt with click-system, in a metal case

Available as PNEUMATIC MOBILO HD to double as a higher pressure version with HD-Controller up to  $23\ \mathrm{bar}$ 