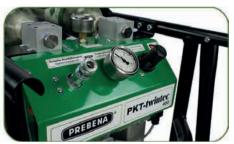

### Fill station and standard compressor PKT-TWINTEC 400

### Fill station for refilling of all PREBENA compressed air cylinders and compressor for all pneumatic devices up to 10 bar

Technical specification: Motor: 230 V/2200 W

No. of revolutions: 2.760 RPM Max. operating pressure: 330 bar Max. working pressure: 10 bar Effective output: 100 l. /min.

### Standard accouterment:

Fast refilling of PREBENA compressed air cylinders, compressed air cylinder = compressor tank, automatic condensate drain, automatic switch-off, automatic restart, solid tubular frame, operation-hour counter, type-examination tested safety relief valve, fully automatic filling valve for filling of 1 or 2 cylinders, folding bow-shaped handle, solid rubber wheels, pressure reducer, regulated compressed air outlet, manometer for filling- and outlet pressure, motor protection switch, no TÜV (Technical approval) certification required