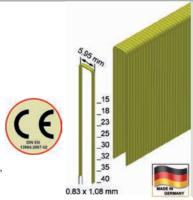

### Brads type J from 16 - 50 mm

### Optional using with standard compressor or compressed air cylinder.

Technical specification:

Weight: 2,1 kg

Operating pressure: approx. 3,5 - 10 bar

LxWxH: 319 x 71 x 272 mm

In plastic case with a refillable compressed air cylinder KT-1000 and an adapter for use with a standard compressor.