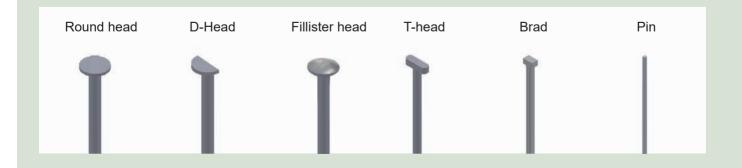

- 1. Resign coating HA = PREBENA GOLD LOC coated
- 2. Quality of wire

AL = aluminium

BK = blank

BZ = bronce

LF = liquor finished

LS = liquor finished steel

MS = brass

NK = galvanized

RA = stainless steel (Werkstoff-Nr. 1.4539) RF = stainless steel (Werkstoff-Nr. 1.4301)

RFRILI = stainless steel, ring, fillister head

SV = strong galvanized steel

ST = galvanized steel with high tensile strength

VK = copper

VS = coppered steel

VZ = hot dipped galvanized

Unlisted fastener discription on request.





B-CUT stub cut



CI-CUT chisel cut (inside cut)



DL-CUT saw cut (barb left)



CC-CUT chisel cut



C-CUT chisel cut (standard)



DR-CUT saw cut (barb right)



CD-CUT chisel saw cut



DDR-CUT saw cut (barb to barb)



D-CUT saw cut general (barb right or left)

### Nails







### **PKT - CORDLESS AIR TECHNOLOGY**

| Upholsterer / Interior design Upholstery Dekoration Covering Tissue Leather, fell Foil, cardboard, paper Interior work / Drywall instal Skirting, cover strip Decorative molding Panel ceiling | PKT-2-J50SD-S | PKT-2-J50SD-SVN | X PKT-2-ES40-S | PKT-ADAPTER 300 | DRUCKLUFT MOBILO |
|------------------------------------------------------------------------------------------------------------------------------------------------------------------------------------------------|---------------|-----------------|----------------|-----------------|------------------|
| Upholstery Dekoration Covering Tissue Leather, fell Foil, cardboard, paper Interior work / Drywall instal Skirting, cover strip Decorative molding