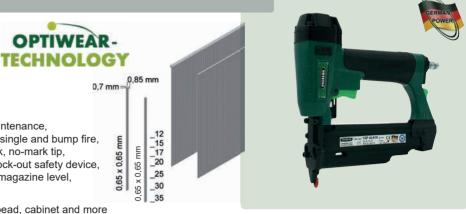

### Nails

### Brads type J from 16 - 50 mm

### Staples type ES from 15 - 40 mm

Technical specification:

Weight: 2,4 kg

LxWxH: 326 x 60 x 257 mm

In plastic case with a refillable compressed air cylinder KT-1000.

Fast fire sequence, gauge for air level, adjustable depth control, bottom laod magazine, safety device, adjustable impact power, long nose