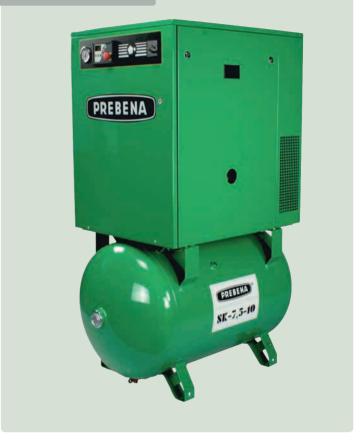

- · Pneumatic nailing guns
- · Pneumatic air cylinder nailing guns
- Staplers
- Compressors
- More than 3500 different collated fasteners from 3-160 mm length: Staples, brads, pins, nails, screws

PREBENA international - Our technology is recognized as one of the leaders worldwide.