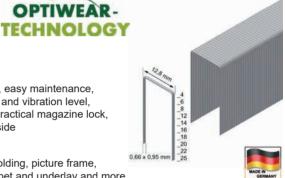

### Brads type J from 16 - 50 mm

### Staples type ES from 15 - 40 mm

Technical specification:

Weight: 2,4 kg

LxWxH: 326 x 60 x 257 mm

In plastic case with a refillable compressed air cylinder KT-1000.

Fast fire sequence, gauge for air level, adjustable depth control, bottom laod magazine, safety device, adjustable impact power, long nose