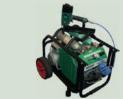

### Fill station and standard compressor PKT-TWINTEC 400

### Fill station for refilling of all PREBENA compressed air cylinders and compressor for all pneumatic devices up to 10 bar

Technical specification: Motor: 230 V/2200 W

No. of revolutions: 2.760 RPM Max. operating pressure: 330 bar Max. working pressure: 10 bar Effective output: 100 l. /min.