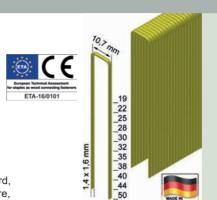

### EUROPEAN TECHNICAL ASSESSMENT - ETA STAPLES RECOGNIZED THROUGHOUT EUROPE – RESPECTED WORLDWIDE!

European Technical Assessment for staples as wood connecting fasteners

ETA-16/0101

The European Technical Approval – ETA – replaces the national technical approval for staples as a certified construction product!

It qualifies a CE marking and offers reliable proof of special performance characteristics for permanent use in construction, prefabricated house and timber frame construction.

Staple-certification for wire  $\emptyset$  1,52 – 2,0 mm up to a lenght of 170 mm in versions:

RF = stainless steel, Material-No. 1.4301 SV = strong galvanized, 12 µm galvanizing

- High certification requirements
- · Higher pull-out values compared to the previous German approvals
  - comparable with ring nails
- · Higher wire strength
- 100% standard-compliant fastening
- Guaranteed service life of the staples at least 50 years
- · Unlimited validity of the authorisation