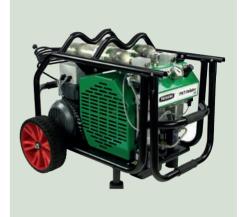

### Fill station and standard compressor PKT-TWINTEC 400

### Fill station for refilling of all PREBENA compressed air cylinders and compressor for all pneumatic devices up to 10 bar

Technical specification: Motor: 230 V/2200 W

No. of revolutions: 2.760 RPM Max. operating pressure: 330 bar Max. working pressure: 10 bar Effective output: 100 l. /min.

Weight: 67 kg

LxWxH: 835 x 595 x 625 mm

### Standard accouterment:

Fast refilling of PREBENA compressed air cylinders, compressed air cylinder = compressor tank, automatic condensate drain, automatic switch-off, automatic restart, solid tubular frame, operation-hour counter, type-examination tested safety relief valve, fully automatic filling valve for filling of 1 or 2 cylinders, folding bow-shaped handle, solid rubber wheels, pressure reducer, regulated compressed air outlet, manometer for filling- and outlet pressure, motor protection switch, no TÜV (Technical approval) certification required

Suitable for all PREBENA compressed air cylinders: KT-1000, KT-3500, KT-300, KT-470, KT-690 and KT-900

2 applications simultaneously

Easy for transport

Fully automatic fsystem