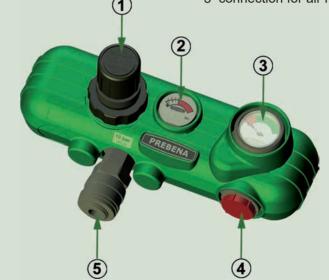

**PKT-ADAPTER 300** 

PNEUMATIC MOBILO

- 1 connection coupling
- 2 gauge for air level
- 3 connection for air-cylinder

### **PKT-ADAPTER 300**

Connecting of pneumatic devices up to 10 bar at PREBENA compressed air cylider KT-1000.

### Unlimited possibilities of applications for all pneumatic tools

Technical details: Weigth: 750 g

Operating pressure: 6 - 7 bar

Easy connecting of pneumatic devices at PREBENA compressed air cylinder KT-1000, applicable without compressed air hose, ready for connection, gauge for air level of compressed air cylinder, small and handy, totally unaffected by temperature or weather, coupling for easy connect