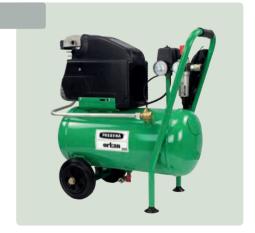

### Fill station and standard compressor PKT-TWINTEC 400

### Fill station for refilling of all PREBENA compressed air cylinders and compressor for all pneumatic devices up to 10 bar

Technical specification: Motor: 230 V/2200 W

No. of revolutions: 2.760 RPM Max. operating pressure: 330 bar Max. working pressure: 10 bar Effective output: 100 l. /min.

### Standard accouterment:

Fast refilling of PREBENA compressed air cylinders, compressed air cylinder = compressor tank, automatic condensate drain, automatic switch-off, automatic restart, solid tubular frame, operation-hour counter, type-examination tested safety relief valve, fully automatic filling valve for filling of 1 or 2 cylinders, folding bow-shaped handle, solid rubber wheels, pressure reducer, regulated compressed air outlet, manometer for filling- and outlet pressure, motor protection switch, no TÜV (Technical approval) certification required