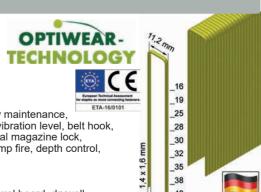

### EUROPEAN TECHNICAL ASSESSMENT - ETA STAPLES RECOGNIZED THROUGHOUT EUROPE – RESPECTED WORLDWIDE!

European Technical Assessment for staples as wood connecting fasteners

ETA-16/0101

The European Technical Approval – ETA – replaces the national technical approval for staples as a certified construction product!

It qualifies a CE marking and offers reliable proof of special performance characteristics for permanent use in construction, prefabricated house and timber frame construction.

Staple-certification for wire  $\emptyset$  1,52 – 2,0 mm up to a lenght of 170 mm in versions:

RF = stainless steel, Material-No. 1.4301 SV = strong galvanized, 12 µm galvanizing

- High certification requirements
- · Higher pull-out values compared to the previous German approvals
  - comparable with ring nails
- · Higher wire strength
- 100% standard-compliant fastening
- Guaranteed service life of the staples at least 50 years
- · Unlimited validity of the authorisation