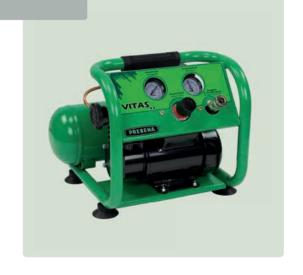

### **PNEUMATIC MOBILO**

The most mobile type "Compressor"

Mobile system for all pneumatic devices up to 10 bar

Unlimmited possibilities of applications!

Connect the pneumatic devices and action!

Totally unaffected by temperature or weather!

Weight: approx. 3 kg

Volume of compressed air cylinder KT-3500: 1,5 I

Standard equipment:

Refillable compressed air cylinder KT-3500, HD-Controller up to 10 bar, spiral coiled tube, belt with click-system, in a metal case

Available as PNEUMATIC MOBILO HD to double as a higher pressure version with HD-Controller up to  $23\ \mathrm{bar}$ 