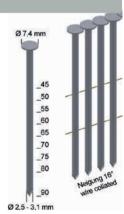

### EUROPEAN TECHNICAL ASSESSMENT - ETA STAPLES RECOGNIZED THROUGHOUT EUROPE – RESPECTED WORLDWIDE!

European Technical Assessment for staples as wood connecting fasteners

ETA-16/0101

The European Technical Approval – ETA – replaces the national technical approval for staples as a certified construction product!

It qualifies a CE marking and offers reliable proof of special performance characteristics for permanent use in construction, prefabricated house and timber frame construction.

Staple-certification for wire  $\emptyset$  1,52 – 2,0 mm up to a lenght of 170 mm in versions:

RF = stainless steel, Material-No. 1.4301 SV = strong galvanized, 12 µm galvanizing

- High certification requirements
- · Higher pull-out values compared to the previous German approvals
  - comparable with ring nails
- · Higher wire strength
- 100% standard-compliant fastening
- Guaranteed service life of the staples at least 50 years
- · Unlimited validity of the authorisation