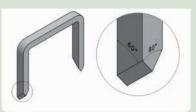

VK = copper

VS = coppered steel

VZ = hot dipped galvanized

Unlisted fastener discription on request.

B-CUT stub cut

CI-CUT chisel cut (inside cut)

DL-CUT saw cut (barb left)

CC-CUT chisel cut

C-CUT chisel cut (standard)

DR-CUT saw cut (barb right)

CD-CUT chisel saw cut

DDR-CUT saw cut (barb to barb)

D-CUT saw cut general (barb right or left)