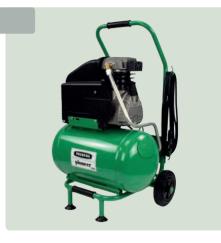

### **PNEUMATIC MOBILO**

The most mobile type "Compressor"

Mobile system for all pneumatic devices up to 10 bar

Unlimmited possibilities of applications!

Connect the pneumatic devices and action!

Totally unaffected by temperature or weather!

Weight: approx. 3 kg

Volume of compressed air cylinder KT-3500: 1,5 I

Standard equipment:

Refillable compressed air cylinder KT-3500, HD-Controller up to 10 bar, spiral coiled tube, belt with click-system, in a metal case

Available as PNEUMATIC MOBILO HD to double as a higher pressure version with HD-Controller up to  $23\ \mathrm{bar}$ 