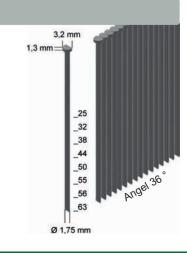

VK = copper

VS = coppered steel

VZ = hot dipped galvanized

Unlisted fastener discription on request.

B-CUT stub cut

CI-CUT chisel cut (inside cut)

DL-CUT saw cut (barb left)

CC-CUT chisel cut

C-CUT chisel cut (standard)

DR-CUT saw cut (barb right)

CD-CUT chisel saw cut

DDR-CUT saw cut (barb to barb)

D-CUT saw cut general (barb right or left)