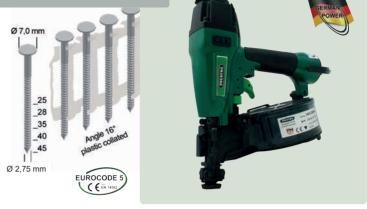

### FASTENERS ACCORDING TO Eurocode 5 - EN14592/A1, EN 14566:2008+A1 AND CERTIFICATED AT DIN EN 13964:2007-02

In Eurocode 5, nails are sized according to the product standard DIN EN 14592. This standard gives the material properties and required test methods, which are necessary to the connecting means with the Requirements of Eurocode 5.

This award can be recognized in the form of the CE mark. The standard also creates a series Verification and test procedures to follow the receipt of the CE mark.

Our fasteners conform to those required by Eurocode 5. The values required for the structural design according to EN 1995-1-1 can be found in the CE data sheet under www.prebena.de.

### **ORDERING DESIGNATION**

- 1. Resign coating HA = PREBENA GOLD LOC coated
- 2. Quality of wire

AL = aluminium

BK = blank

BZ = bronce

LF = liquor finished

LS = liquor finished steel

MS = brass