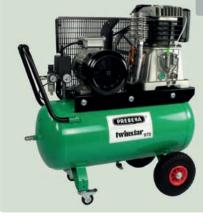

### Fill station and standard compressor PKT-TWINTEC 400

### Fill station for refilling of all PREBENA compressed air cylinders and compressor for all pneumatic devices up to 10 bar

Technical specification: Motor: 230 V/2200 W

No. of revolutions: 2.760 RPM Max. operating pressure: 330 bar Max. working pressure: 10 bar Effective output: 100 l. /min.

Weight: 67 kg

LxWxH: 835 x 595 x 625 mm

### Standard accouterment:

Fast refilling of PREBENA compressed air cylinders, compressed air cylinder = compressor tank, automatic condensate drain, automatic switch-off, automatic restart, solid tubular frame, operation-hour counter, type-examination tested safety relief valve, fully automatic filling valve for filling of 1 or 2 cylinders, folding bow-shaped handle, solid rubber wheels, pressure reducer, regulated compressed air outlet, manometer for filling- and outlet pressure, motor protection switch, no TÜV (Technical approval) certification required