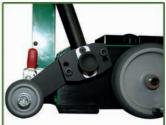

### **PKT-ADAPTER 300**

Connecting of pneumatic devices up to 10 bar at PREBENA compressed air cylider KT-1000.

### Unlimited possibilities of applications for all pneumatic tools

Technical details: Weigth: 750 g

Operating pressure: 6 - 7 bar

Easy connecting of pneumatic devices at PREBENA compressed air cylinder KT-1000, applicable without compressed air hose, ready for connection, gauge for air level of compressed air cylinder, small and handy, totally unaffected by temperature or weather, coupling for easy connect