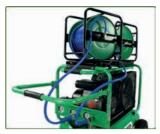

### **PNEUMATIC MOBILO**

The most mobile type "Compressor"

Mobile system for all pneumatic devices up to 10 bar

Unlimmited possibilities of applications!

Connect the pneumatic devices and action!

Totally unaffected by temperature or weather!

Weight: approx. 3 kg

Volume of compressed air cylinder KT-3500: 1,5 I

Standard equipment:

Refillable compressed air cylinder KT-3500, HD-Controller up to 10 bar, spiral coiled tube, belt with click-system, in a metal case

Available as PNEUMATIC MOBILO HD to double as a higher pressure version with HD-Controller up to  $23\ \mathrm{bar}$ 