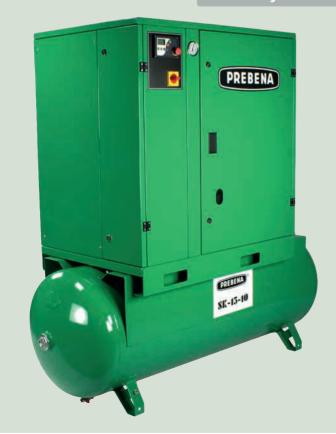

- · Pneumatic nailing guns
- · Pneumatic air cylinder nailing guns
- Staplers
- Compressors
- More than 3500 different collated fasteners from 3-160 mm length: Staples, brads, pins, nails, screws

PREBENA international - Our technology is recognized as one of the leaders worldwide.