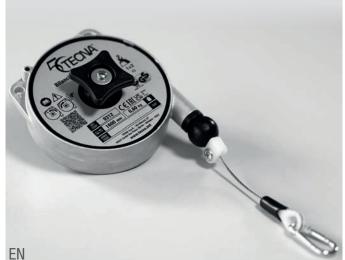

### New cable bushing

Made with a new V shape, this bushing makes the cable smoother and increases the maximum angle of inclination.

Reduces abrasion of the rope in the case of accidental contact.

#### New housing

The rear part of the cover has been made flat to make it easier to fit the balancer to a frame.

Useful when the balancer is installed on cartesian arms or reaction arms.

# New adjustment knob

To adjust the capacity in an even easier and more comfortable way, the knob has been completely redesigned with a more ergonomic four-lobe shape.

The new design improves the operator's grip and increases the adjustment accuracy of the load by 30%.

### QR insight

The QR Code on the plate provides quick access to the instruction manual and to the installation support video.

All within reach of your smartphone.