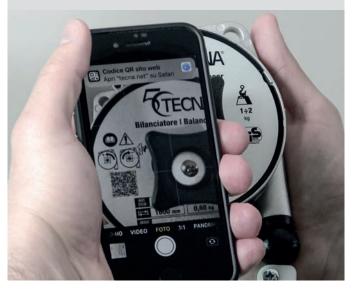

### QR insight

The QR Code on the plate provides quick access to the instruction manual and to the installation support video.

All within reach of your smartphone.