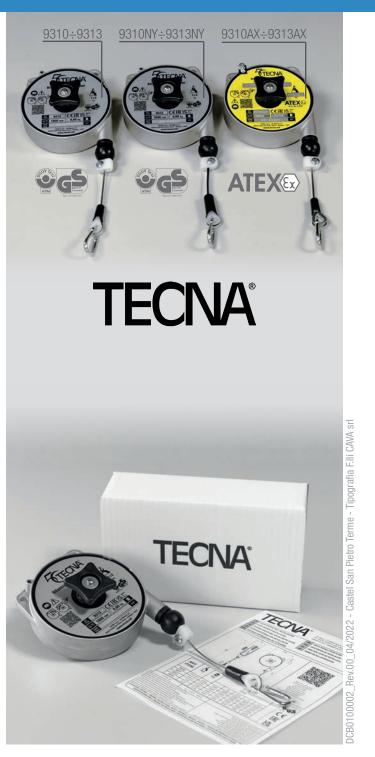

#### **Novelties**

TECNA is the market leader in the production and sale of balancers.

From packaging to ergonomics, 2022 has kicked off the introduction of four main innovations related to the models from 9310 to 9313.

# 2022 balancers innovations