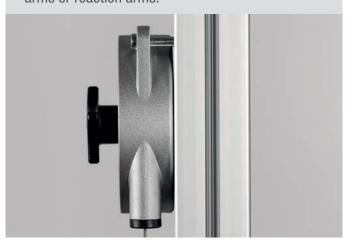

#### New housing

The rear part of the cover has been made flat to make it easier to fit the balancer to a frame.

Useful when the balancer is installed on cartesian arms or reaction arms.