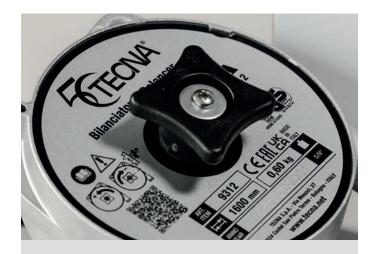

# New adjustment knob

To adjust the capacity in an even easier and more comfortable way, the knob has been completely redesigned with a more ergonomic four-lobe shape.

The new design improves the operator's grip and increases the adjustment accuracy of the load by 30%.

### QR insight

The QR Code on the plate provides quick access to the instruction manual and to the installation support video.

All within reach of your smartphone.