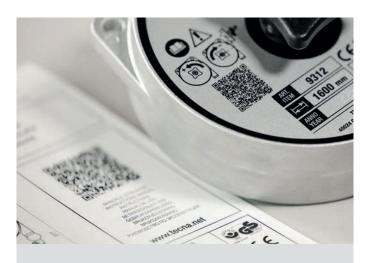

### QR insight

The QR Code on the plate provides quick access to the instruction manual and to the installation support video.

All within reach of your smartphone.