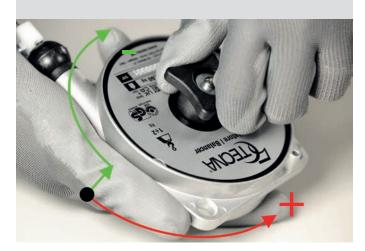

# New adjustment knob

To adjust the capacity in an even easier and more comfortable way, the knob has been completely redesigned with a more ergonomic four-lobe shape.

The new design improves the operator's grip and increases the adjustment accuracy of the load by 30%.