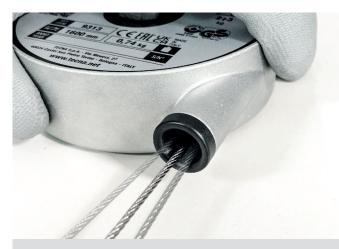

### New cable bushing

Made with a new V shape, this bushing makes the cable smoother and increases the maximum angle of inclination.

Reduces abrasion of the rope in the case of accidental contact.