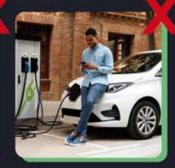

ivel handle, which prevents the cable from twisting. The retracting force can be adjusted with a wrench. Retractor installation is simple and quick. The suspended cable always remains clean, as do the operator's hands.

Possible load capacity from 1.00 kg to 8.00 kg.



### There are 4 Retractors EV available with different retraction capacity:

| CAPACITY   | ROPE RETRACTION                    |
|------------|------------------------------------|
| 1 - 2,5 kg | 300 cm                             |
| 2 - 4 kg   | 300 cm                             |
| 4 - 6 kg   | 300 cm                             |
| 6 - 8 kg   | 300 cm                             |
|            | 1 - 2,5 kg<br>2 - 4 kg<br>4 - 6 kg |

#### **Charging WITH Retractor EV:**

## **Charging WITHOUT Retractor EV:**