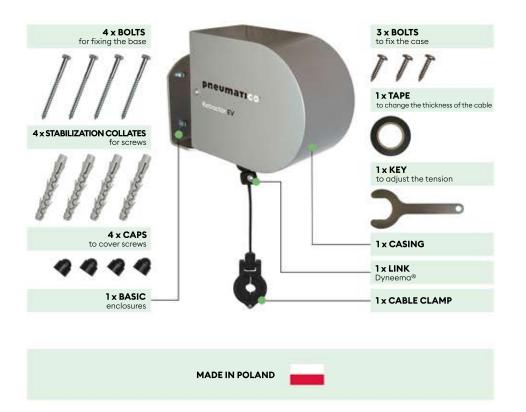

# KIT INCLUDES:

**Retractor EV** by **Pneumatico** is an innovative holder with automatic cable support function that revolutionizes the EV charging process. Using this holder you will forget about tangled and dirty charger cables. Retractor is available in 4 models, each witch different retraction capacity: **EV0, EV1, EV2, EV3**.