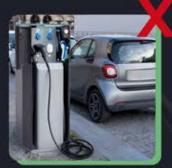

a swivel handle, which prevents the cable from twisting. The retracting force can be adjusted with a wrench. Retractor installation is simple and quick. The suspended cable always remains clean, as do the operator's hands.

Possible load capacity from 1.00 kg to 8.00 kg.



### There are 4 Retractors EV available with different retraction capacity:

| CAPACITY   | ROPE RETRACTION                    |
|------------|------------------------------------|
| 1 - 2,5 kg | 300 cm                             |
| 2 - 4 kg   | 300 cm                             |
| 4 - 6 kg   | 300 cm                             |
| 6 - 8 kg   | 300 cm                             |
|            | 1 - 2,5 kg<br>2 - 4 kg<br>4 - 6 kg |

#### **Charging WITH Retractor EV:**

## **Charging WITHOUT Retractor EV:**