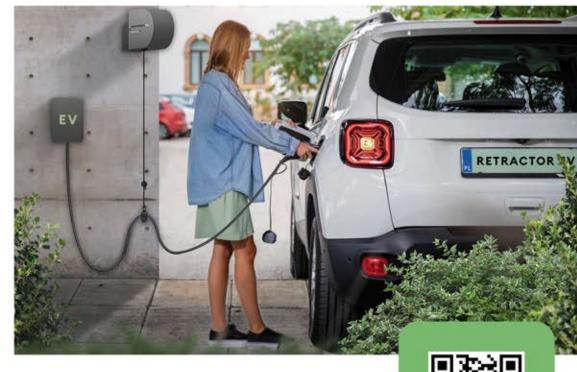

# What is the pneumatico Retractor EV used for?

Retractor EV is used to manage the charger cable of an electric car. The Retractor's housing is made of galvanized steel, which provides resistance to adverse weather conditions. It rotates within the range of 180 degrees, making it easy to handle the

Modern design and powder coating ensure high aesthetics of the product. The Retractor's cable is as long as 300 cm and is made of special, high-strength Dyneema® fibers that do not damage the car's body. At its end there is a swivel handle, which prevents the cable from twisting. The retracting force can be adjusted with a wrench. Retractor installation is simple and quick. The suspended cable always remains clean, as do the operator's hands.

#### **Charging WITH Retractor EV:**