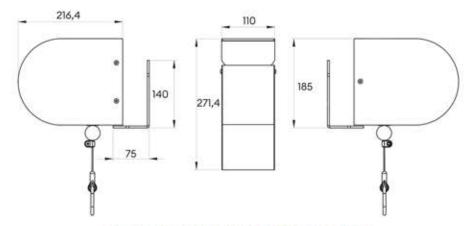

# What is the pneumatico Retractor EV used for?

Retractor EV is used to manage the charger cable of an electric car. The Retractor's housing is made of galvanized steel, which provides resistance to adverse weather conditions. It rotates within the range of 180 degrees, making it easy to handle the

Modern design and powder coating ensure high aesthetics of the product. The Retractor's cable is as long as 300 cm and is made of special, high-strength Dyneema® fibers that do not damage the car's body. At its end there is a swivel handle, which prevents the cable from twisting. The retracting force can be adjusted with a wrench. Retractor installation is simple and quick. The suspended cable always remains clean, as do the operator's hands.