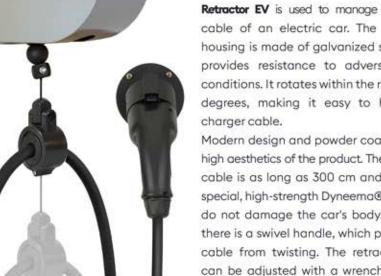

# What is the pneumatico Retractor EV used for?

Retractor EV is used to manage the charger cable of an electric car. The Retractor's housing is made of galvanized steel, which provides resistance to adverse weather conditions. It rotates within the range of 180 degrees, making it easy to handle the

Modern design and powder coating ensure high aesthetics of the product. The Retractor's cable is as long as 300 cm and is made of special, high-strength Dyneema® fibers that do not damage the car's body. At its end there is a swivel handle, which prevents the cable from twisting. The retracting force can be adjusted with a wrench. Retractor installation is simple and quick. The suspended cable always remains clean, as do the operator's hands.